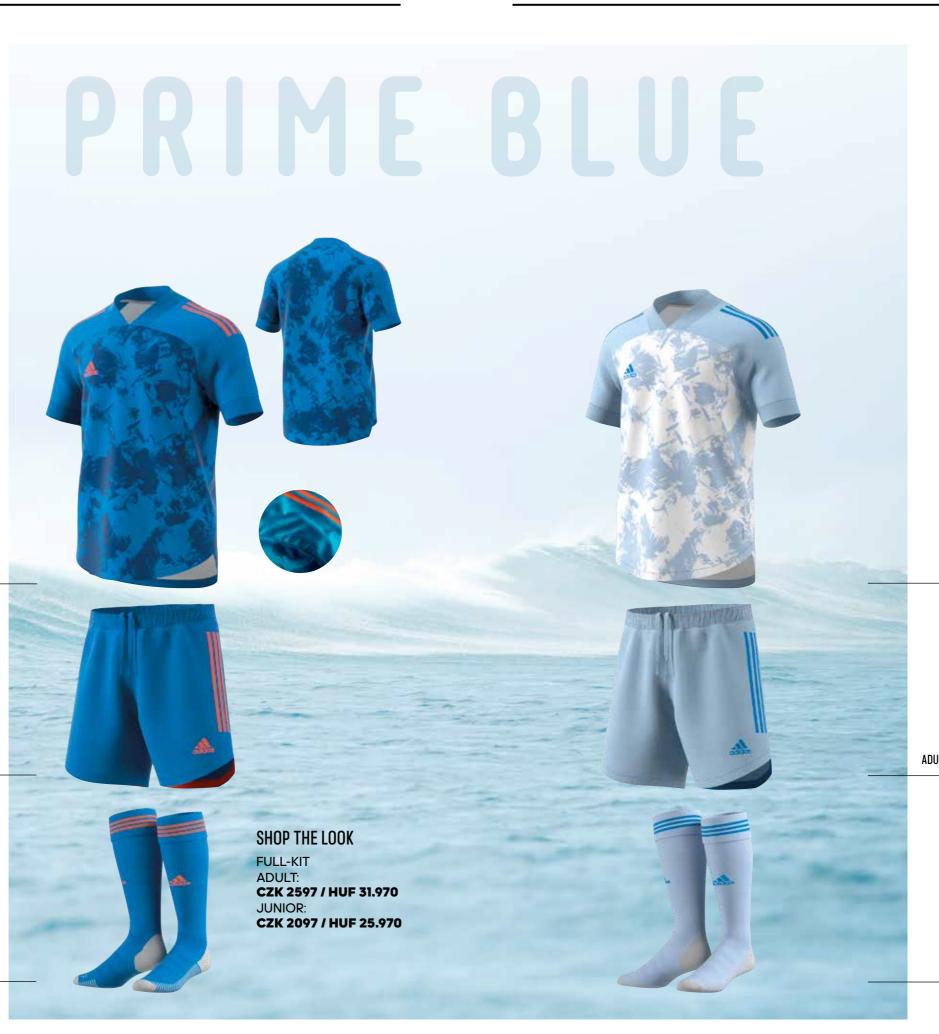

n airy feel against your skin. Its colours draw inspiration from the hidden creatures of the sea.

Primeblue features Parley Ocean Plastic® which is made from recycled waste that's intercepted from beaches and coastal communities before it reaches the ocean.

ADULT: **CZK 1249 / HUF 14.990** SIZES: **XS, S, M, L, XL, 2XL, 3XL** 

JUNIOR: **CZK 999 / HUF 12.990** SIZES: **116, 128, 140, 152, 164, 176** 

FIT: REGULAR
MATERIAL: 100% RECYCLED POLYESTER

ΛEROREΛDΥ

ADULT: **F14220**JUNIOR: **FP9397**SHARP BLUE / DARK MARINE / TRUE ORANGE

ADULT: **F14218**JUNIOR: **FP9395**CONDIVO 20 SHO PB
SHARP BLUE / DARK MARINE / TRUE ORANGE
ADULT: CZK 999 / HUF 12.990 / JUNIOR: CZK 749 / HUF 8.990

ADULT: **F17722**PRIMEBLUE SOCK
SHARP BLUE / DARK MARINE / TRUE ORANGE
ADULT & JUNIOR: CZK 349 / HUF 3.990



### CONDIVO 20 PRIMEBLUE SHORT

CONDIVO 20 SHO PB

Look good, play well. These adidas football shorts take style cues from professional club kits. Minimal cut lines give you total freedom to move. The strong fabric features heat-transfer details to keep the shorts as light as possible.

Primeblue features Parley Ocean Plastic® which is made from recycled waste that's intercepted from beaches and coastal communities before it reaches the ocean.

ADULT: **CZK 999 / HUF 12.990** SIZES: **XS, S, M, L, XL, 2XL, 3XL** 

JUNIOR: **CZK 749 / HUF 8.990** SIZES: **116, 128, 140, 152, 164, 176** 

FIT: REGULAR MATERIAL: 100% RECYCLED POLYESTER

ΛΕRORΕΛΟΥ

ADULT: **F14221** JUNIOR: **FP9398** EASY BLUE / WHITE / SHARP BLUE

ADULT: **FI4219**JUNIOR: **FP9396**CONDIVO 20 SHO PB
EASY BLUE / WHITE / SHA