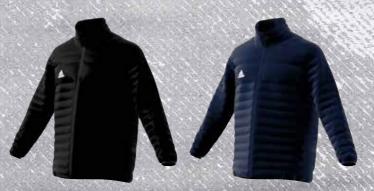

t the beautiful game. Whether you're walking to football training or waiting for the next drill, this Condivo jacket has you covered. The padded fill keeps you warm. A storm flap on the front stops your game being blown off course.

> ADULT: CZK 1999 / HUF 24.990 SIZES: XS, S, M, L, XL, 2XL, 3XL

> > FIT: REGULAR MATERIAL: 100% POLYAMIDE

#### WINTER COAT JKT 18 WINT COAT

Your marker won't give you a break, so your training shouldn't let up for the weather. Stay sheltered from the elements in this men's football coat. Made for a slim fit, its longer length offers superb coverage from wind and rain. The duck down in its padding provides natural warmth.

ADULT: CZK 5299 / HUF 59.990 SIZES: XS, S, M, L, XL, 2XL, 3XL

FIT: SLIM FIT MAIN MATERIAL: 100% RECYCLED POLYESTER





BLACK / WHITE





ADULT: EA2480 BLACK / WHITE

ADULT: FT8072 DARK BLUE / WHITE







CON20 ULT JSY

Champions aren't born, they're made. Chase your training goals in this adidas football jersey. The lightweight fabric fights off moisture, so you stay focused on your game. It keeps you covered with a slight droptail hem at the back and a comfortable, regular fit.

ADULT: **CZK 1399 / HUF 16.990** SIZES: **XS, S, M, L, XL, 2XL, 3XL, 4XL** 

FIT: REGULAR

MATERIAL: 63% POLYESTER, 37% RECYCLED POLYESTER

ΛΕΚΟΚΕΛΟΥ

#### **CONDIVO 20 ULTIMATE PANT**

CON20 ULT PNT

Champions aren't born, they're made. Put in work on the training pitch in these adidas football pants. These pants keep you dry and comfortable with high-stretch, moisture-managing fabric. They have a fitted cut with ankle zips for easy on-and-off