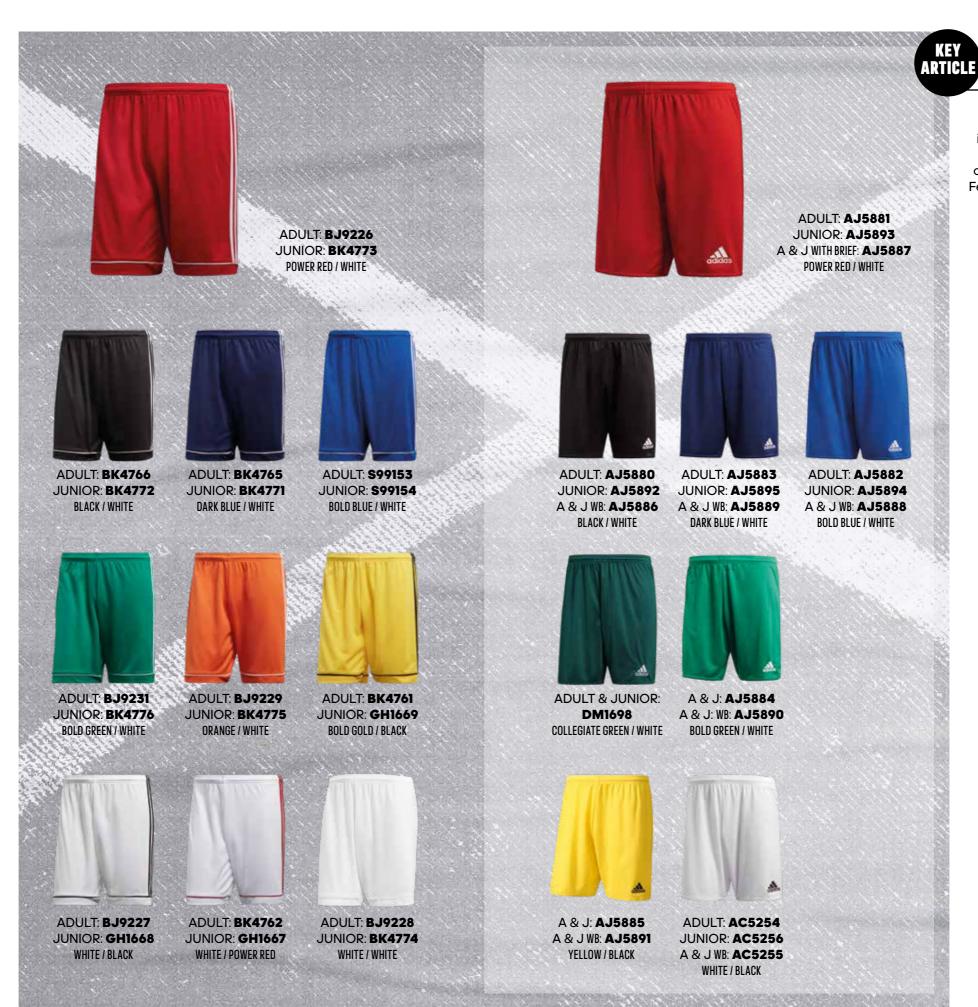

ROREΛDΥ

A & J = ADULT & JUNIOR



ADULT: DP3255 JUNIOR: DP3175 DGH SOLID GREY / WHITE

A & J: DU4411

LEGEND MARINE /

**BRIGHT YELLOW** 



ADULT: DP3247 JUNIOR: DP3174 WHITE / BLACK



A & J: DP3254 RAW KHAKI / SHOCK RED



ADULT: FL7789

JUNIOR: FR0748

WHITE / TEAM ROYAL BLUE

ADULT: DP3681

JUNIOR: DP3685

POWER RED / WHITE

ACTIVE GREEN / HI-RES YELLOW



**ADULT & JUNIOR: DP3249** 

#### **SQUADRA 17 SHORTS**

SQUADRA 17 SHO

Burst down the pitch to create your chance. These men's football shorts match your every move as you lead the charge. They feature sweat-wicking fabric to keep you dry and comfortable.

ADULT: CZK 499 / HUF 5.990 SIZES: XS, S, M, L, XL, 2XL, 3XL

JUNIOR: CZK 449 / HUF 5.490 SIZES: 116, 128, 140, 152, 164, 176

FIT: REGULAR MATERIAL: 100% POLYESTER

ΛEROREΛDΥ



IN RANGE UNTIL END OF 2020

#### PARMA 16 SHORTS

**SHORTS** 

PARMA 16 SHO (KEY ARTICLE) PARMA 16 SHO WB (NO KEY ARTICLE)

Awe-inspiring moments don't happen in the match unless you put in the time to train. Hone your striking and ball-handling skills in these soft and lightweight men's football shorts. Featuring Aeroready fabric that's built to keep you dry and comfortable.

> ADULT: CZK 379 / HUF 4.490 JUNIOR: CZK 349 / HUF 3.990

> > ADULT WITH BRIEF: CZK 449 / HUF 5.490

**ADULT SIZES:** XS, S, M, L, XL, 2XL, 3XL JUNIOR SIZES: 116, 128, 140, 152, 164, 176

> FIT: REGULAR MATERIAL: 100% POLYESTER

> > ΛEROREΛDΥ

A & J = ADULT & JUNIOR

**3% ELASTHANE** 

ΛEROREADY

ALPHASKIN SOCK ASK TX CRW UL S, ASK TX CRW LC S

ADULT: CZK 649 / HUF 7.490

SIZES: XS, S, M, L, XL, XXL, XXXL

MATERIAL