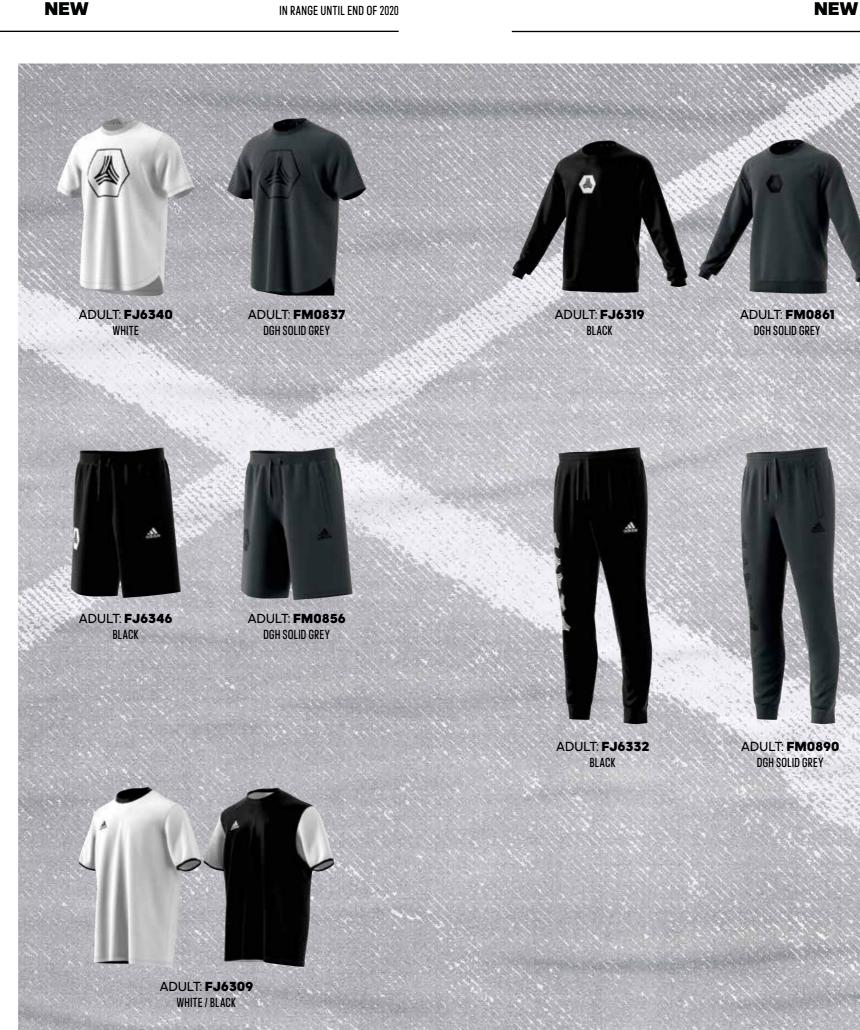

r with time.

ADULT: CZK 649 / HUF 7.490 SIZES: XS, S, M, L, XL, 2XL, 3XL

FIT: REGULAR MATERIAL: 100% COTTON

#### TAN LOGO SWEATSHORT

TAN SW LOGO SHO

Stay comfortable any time. These adidas football shorts are a clean-cut essential for beyond the pitch. The cotton-blend construction feels soft against your skin.

ADULT: CZK 999 / HUF 12.990 SIZES: XS, S, M, L, XL, 2XL, 3XL

FIT: REGULAR

MATERIAL: 70% COTTON, 30% RECYCLED POLYESTER

## TAN REVERSABLE JERSEY

TAN REV JSY

Two is better than one. Wear this soft crewneck jersey inside-out or outside-in. Both sides are the right side. An adidas Badge of Sport decorates the chest, and logos keep the look grounded in football.

ADULT: CZK 999 / HUF 12.990 SIZES: XS, S, M, L, XL, 2XL, 3XL

FIT: REGULAR MAIN MATERIAL: 100% RECYCLED POLYESTER



SWIE N COND

CONDIVO 20 JSY W

The football pitch is your canvas. Express yourself. This Condivo jersey shows off a bold allover graphic that began life in an artist's studio. Its lightweight fabric will keep you creating while pushing moisture out of the picture. The curved hem and heat-transfer details are inspired by the kits professionals wear.

ADULT: **CZK 1249 / HUF 14.990** SIZES: **XS, S, M, L, XL, 2XL** 

FIT: REGULAR
MAIN MATERIAL: 100% RECYCLED POLYESTER

ΛΕROREΛDΥ

ADULT: **FT7248**TEAM ROYAL BLUE / WHITE

ADULT: **F14572**CONDIVO 20 SHORT
BOLD BLUE / WHITE
ADULT: CZK 999 / HUF 12.990

CF3578
ADISOCK 18
BOLD BLUE / WHITE
ADULT & JUNIOR: CZK 349 / HUF 3.990

PAGE 72

142



#### **CONDIVO 20 SHORTS**

CONDIVO20 SHO

Look your sharpest on the football pitch.

These Condivo sho