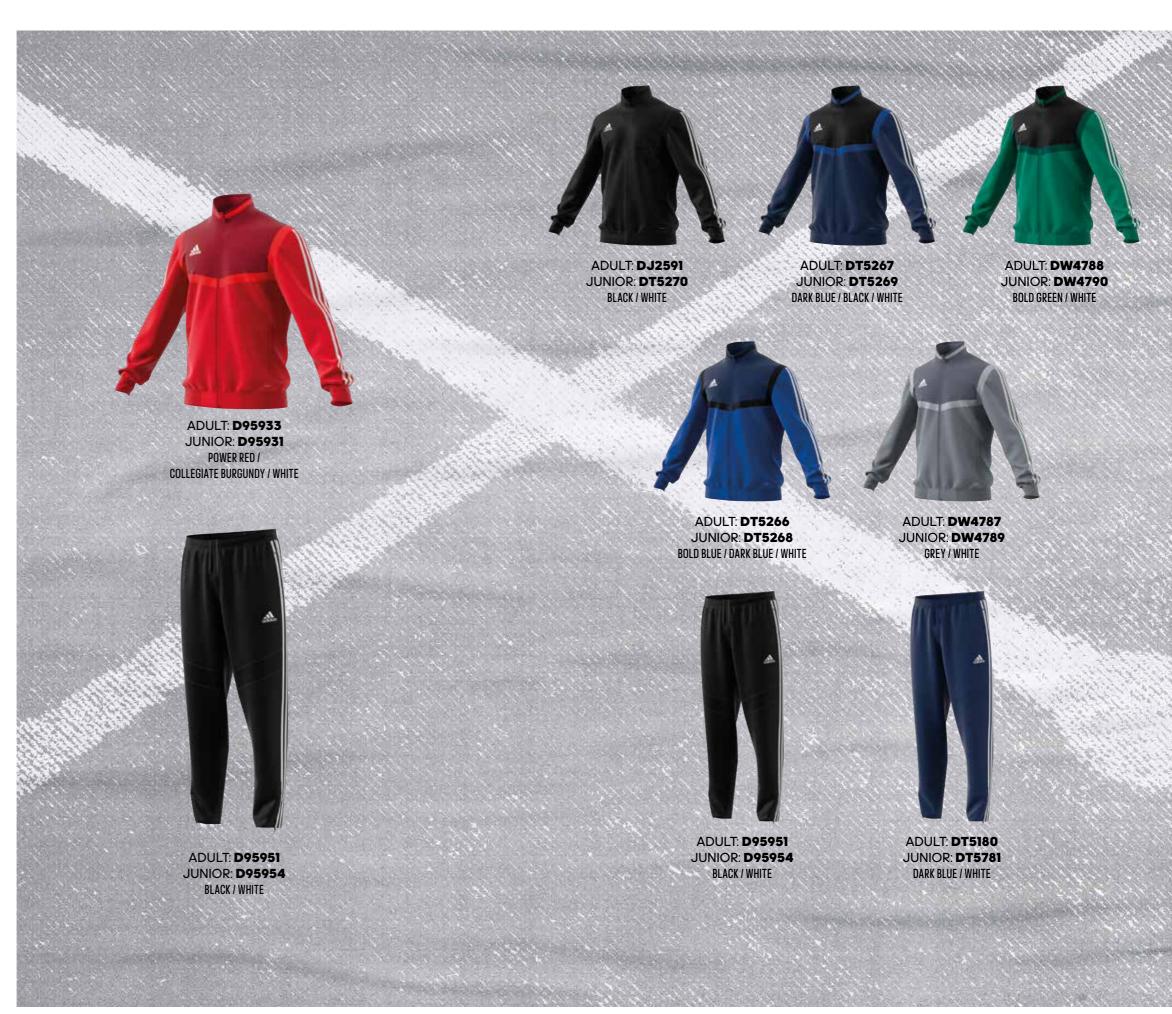

move. Built for the sidelines, this football jacket keeps you dry and comfortable in sweat-wicking fabric. It has a woven construction with zip pockets.

ADULT: **CZK 1549 / HUF 18.990** SIZES: **XS, S, M, L, XL, 2XL, 3XL, 4XL** 

JUNIOR: **CZK 1249 / HUF 14.990** SIZES: **116, 128, 140, 152, 164. 176** 

FIT: SLIM FIT MATERIAL: 100% POLYESTER

ΛEROREΛDΥ

#### TIRO 19 WOVEN PANTS

TIRO 19 WOV PNT

Stay ready for the next move. Built for the sidelines, these football pants keep you dry and comfortable in sweat-wicking fabric. They have a woven construction with a slim fit and zip pockets.

ADULT: **CZK 999 / HUF 12.990** SIZES: **XS, S, M, L, XL, 2XL, 3XL, 4XL** 

JUNIOR: **CZK 899 / HUF 10.990** SIZES: **116, 128, 140, 152, 164, 176** 

FIT: SLIM FIT

MATERIAL: 100% POLYESTER

ΛΕROREΛDΥ



**TIRO 19** 

#### TIRO 19 TRAINING TOP

TIRO 19 TR TOP

Train hard. Stay cool. Built for hot days on the pitch, this football top battles the heat. It is made of breathable, quick-drying fabric, with a slim fit and mock neck. Thumbhole sleeves give you extra coverage, and mesh details on the sides provide ventilation.

ADULT: **CZK 1249 / HUF 14.990** SIZES: **XS, S, M, L, XL, 2XL, 3XL, 4XL** 

JUNIOR: **CZK 1149 / HUF 13.990** SIZES: **116, 128, 140, 152, 164, 176** 

FIT: SLIM FIT

MATERIAL: 100% POLYESTER

ΛEROREΛDΥ

#### TIRO 19 TRAINING PANTS

TIRO 19 TR PNT

Train hard. Stay cool. These football pants battle the heat with breathable, quick-drying fabric. They are made for a slim fit, with mesh details for extra airflow. Ankle zips allow you to pull them on or off over boots.

ADUL