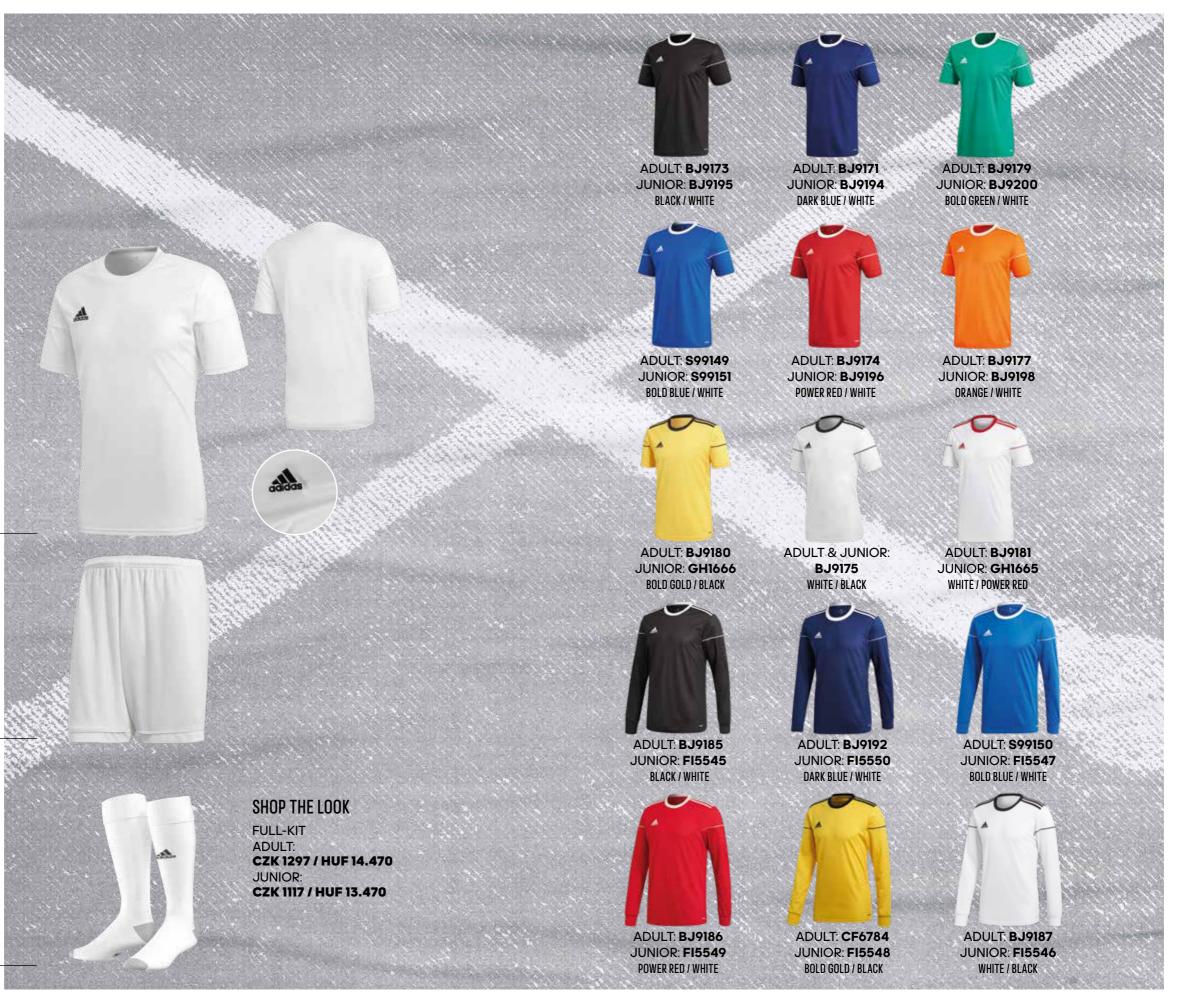

SY SS , SQUADRA 17 JSY LS

Control the ball, control the match. This men's football jersey is designed to keep you at the top of your game, whatever the condition. Featuring sweat-wicking fabric to keep you dry throughout the game.

SHORTSLEEVE

ADULT: **CZK 499 / HUF 5.990**JUNIOR: **CZK 449 / HUF 5.490** 

LONGSLEEVE

ADULT: **CZK 649 / HUF 7.490** JUNIOR: **CZK 599 / HUF 6.990** 

ADULT SIZES: **XS. S, M, L, XL, 2XL, 3XL** JUNIOR SIZES: **116, 128, 140, 152, 164, 176** 

FIT: REGULAR
MATERIAL: 100% POLYESTER

ADULT: **BJ9176**JUNIOR: **BJ9197**WHITE / WHITE

ADULT: **BJ9228**JUNIOR: **BK4774**SQUADRA 17 SHORTS
WHITE / WHITE
ADULT: CZK 499 / HUF 5.990, JUNIOR: CZK 449 / HUF 5.490
PAGE 68

ADULT & JUNIOR: **AJ5905**MILANO 16 SOCK
WHITE / BLACK
ADULT & JUNIOR: CZK 219 / HUF 2.490
PAGE 73





didds



### **ENTRADA 18 JERSEY**

ENTRADA 18 JSY

Show the opposition who the difference maker is on the pitch. This men's football jersey is made with sweat-wicking fabric to keep you dry as you show off your skills. The adidas Badge of Sport shows your quality.

ADULT: **CZK 449 / HUF 5.490** SIZES: **XS, S, M, L, XL, 2XL, 3XL** 

JUNIOR: **CZK 379 / HUF 4.490** SIZES: **116, 128, 140, 152, 164, 176** 

FIT: REGULAR
MAIN MATERIAL: 100% RECYCLED POLYESTER

ΛEROREΛDΥ

ADULT: CD8390 JUNIOR: CF1039 YELLOW / WHITE

ADULT: **AC5254**JUNIOR: **AC5256**PARMA 16 SHORTS
WHITE / BLACK
ADULT: CZK 379 / HUF 4.490, JUNIOR: CZK 349 / HUF 3.990
PAGE 69

ADULT & JUNIOR: **AJ5909**MILANO SOCK 16
YELLOW / BLACK
ADULT & JUNIOR: CZK 219 / HUF 2.490
PAGE 73



UNITE IN ESTRO 19





adide

**ESTRO 19**