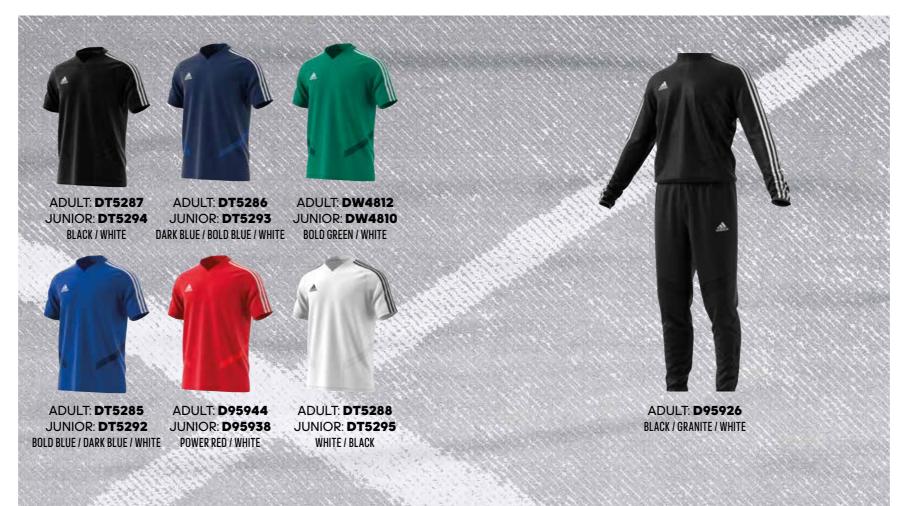

Come game time, you've raised your fitness.
You've owned the grind and got stronger.
Early mornings, late nights, bad weather.
Owned, owned and owned.

Come game time, you've raised your focus.

Sound mind = Sound game.

You're rested, recharged and grounded.

Come game time, you've raised your confidence.

The journey to the stadium, the warm ups,
the talks and the rituals. You're prep'ed for anything.

Come game time, you've raised your team spirit.

You're united in something greater.

Beyond colours. Beyond badge. Beyond the game.

Come game time, you've raised the bar.
You're ready to compete with anyone.
You're everything you want to be.
Everything they wish they were.
Because with adidas teamwear,
you've raised your game.