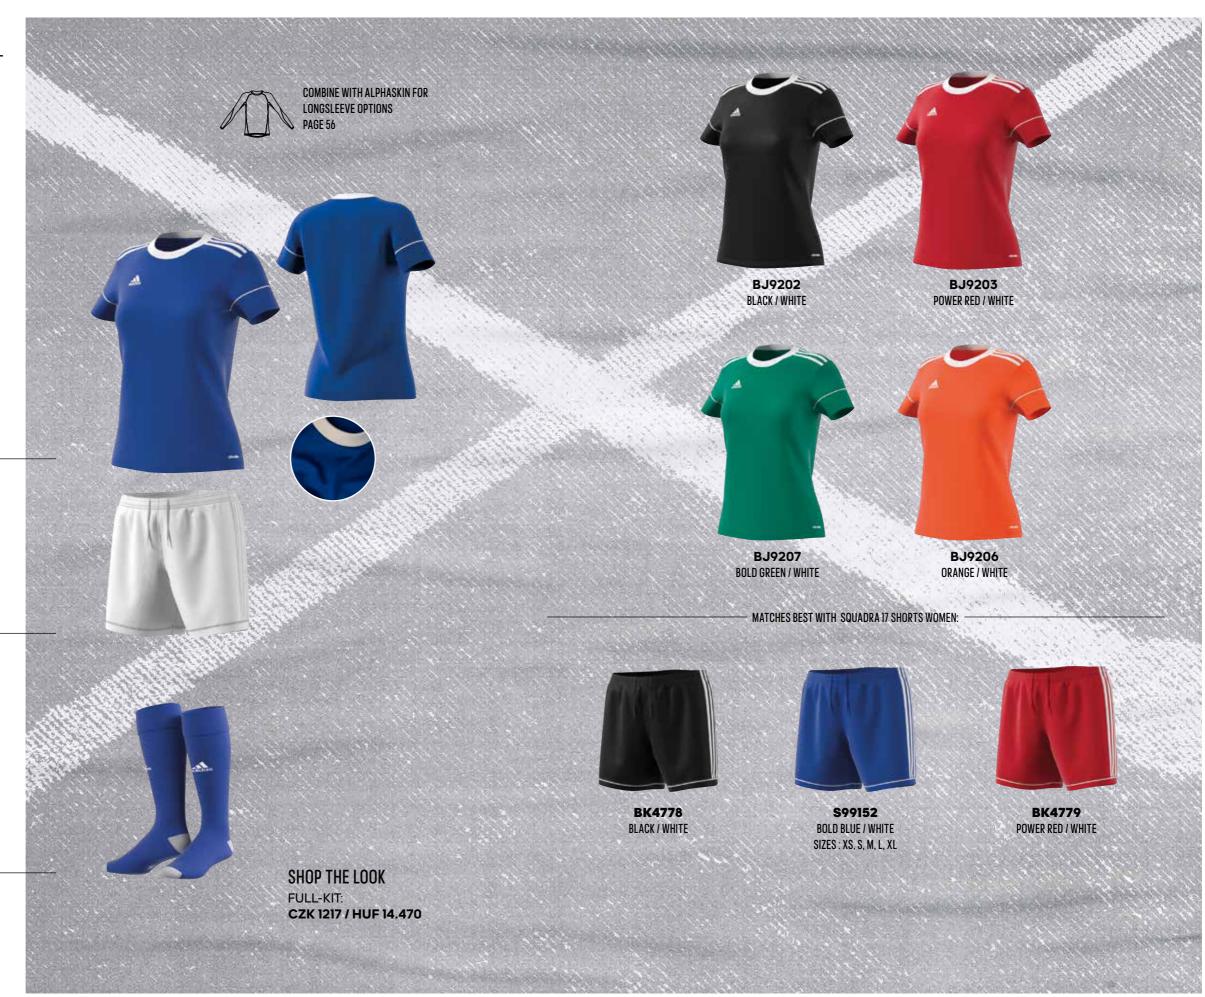

**WHITE / BLACK

ΛΕROREΛDΥ

ADULT: **DP3246**TASTIGO 19 SHO
BLACK / WHITE
ADULT: CZK 749 / HUF 8.990
PAGE 58

# CF3575 ADISOCK 18 WHITE / BLACK ADULT & JUNIOR: CZK 349 / HUF 3.990 PAGE 65





SQUADRA 17 JSY W

Dedication brings results. Create your chance and find the back of the net in this women's football jersey. Lightweight Aeroready wicks away moisture to keep you dry as you sharpen your skills on the pitch. 3-Stripes on the shoulders finish the look.

ADULT: **CZK 499 / HUF 5.990** SIZES: **2XS, XS, S, M, L, XL, 2XL** 

FIT: SLIM FIT MATERIAL: 100% POLYESTER

ΛΕROREΛDΥ

ADULT: **\$99155** BOLD BLUE / WHITE

ADULT: **BK4780** SQUADRA 17 SHO W

WHITE / WHITE Adult: CZK 499 / Huf 5.990

PAGE 58

#### AJ5907

MILANO 16 SOCK BOLD BLUE / WHITE ADULT & JUNIOR: CZK 219 / HUF 2.490 PAGE 65



SQUADRA 17 SHO W

Confidence and skill win the ball. Work on both in these women's football shorts. Clean styling and 3-Stripes detail let you lead anywhere, anytime, while Aeroready sheds sweat to keep you dry and ready to play until the whistle.

ADULT: **CZK 499 / HUF 5.990** SIZES:**XS, S, M, L, XL, 2XSL, XS/L, SL, ML, LL, XLL, 2XLL** 

FIT: REGULAR MATERIAL: 100% POLYESTER

ΛEROREΛDΥ



#### PARMA 16 SHORTS W

PARMA 16 SHO W

These women's football shorts are built to keep you dry and comfortable so you can focus on honing your skills. Their Climalite fabric sweeps sweat away from your skin, keeping you comfortable for 90 minutes and beyond.

ADULT: CZK 379 / HUF 4.490 SIZES: XS/L, SL, ML, LL, XLL, 2XLL

FIT: REGULAR MATERIAL: 100% POLYESTER

ΛΕROREΛDΥ





**EA2484** 

WHITE / BLAC