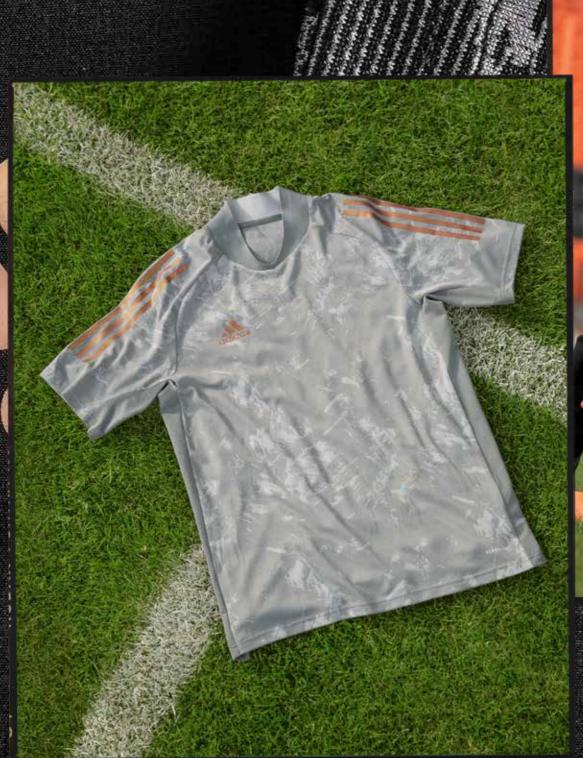

or waiting for the next drill, this Condivo jacket has you covered. The padded fill keeps you warm. A storm flap on the front stops your game being blown off course.

> ADULT: CZK 1999 / HUF 24.990 SIZES: XS, S, M, L, XL, 2XL, 3XL

> > FIT: REGULAR MATERIAL: 100% POLYAMIDE

#### WINTER COAT JKT 18 WINT COAT

Your marker won't give you a break, so your training shouldn't let up for the weather. Stay sheltered from the elements in this men's football coat. Made for a slim fit, its longer length offers superb coverage from wind and rain. The duck down in its padding provides natural warmth.

ADULT: CZK 5299 / HUF 59.990 SIZES: XS, S, M, L, XL, 2XL, 3XL

FIT: SLIM FIT MAIN MATERIAL: 100% RECYCLED POLYESTER





BLACK / WHITE





ADULT: EA2480 BLACK / WHITE

ADULT: FT8072 DARK BLUE / WHITE







CON20 ULT JSY

Champions aren't born, they're made. Chase your training goals in this adidas football jersey. The lightweight fabric fights off moisture, so you stay focused on your game. It keeps you covered with a slight droptail hem at the back and a comfortable, regular fit.

ADULT: **CZK 1399 / HUF 16.990** SIZES: **XS, S, M, L, XL, 2XL, 3XL, 4XL** 

FIT: REGULAR

MATERIAL: 63% POLYESTER, 37% RECYCLED POLYESTER

ΛΕΚΟΚΕΛΟΥ

#### **CONDIVO 20 ULTIMATE PANT**

CON20 ULT PNT

Champions aren't born, they're made. Put in work on the training pitch in these adidas football pants. These pants keep you dry and comfortable with high-stretch, moisture-managing fabric. They have a fitted cut with ankle zips for easy on-and-off over boots.

ADULT: **CZK 1799 / HUF 21.990** SIZES: **XS, S, M, L