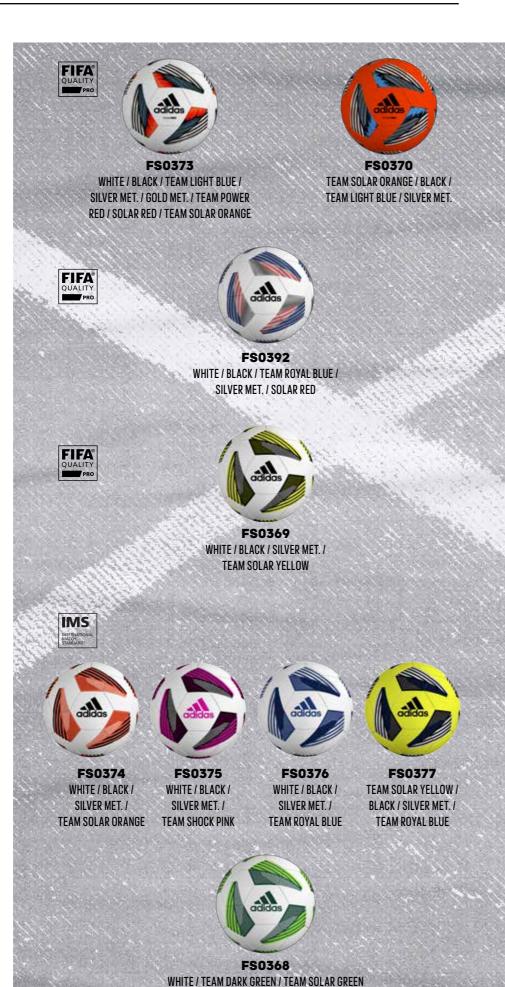

he tools of your trade fully inflated. They are made from steel for durability.

PRICE: CZK 139 / HUF 1.490



#### TIRO PRO, TIRO PRO WINTER

PRICE: **CZK 2.499 / HUF 31.990** SIZES: **5** 

TECHNOLOGY: TSBE USAGE: MATCH

RID: JUNE 1ST 2020

#### TIRO COMPETITION

PRICE: **CZK 1.249 / HUF 14.990** SIZES: **4, 5** 

TECHNOLOGY: THERMAL BONDED USAGE: MATCH

RID: JUNE 1ST 2020

#### TIRO LEAGUE TSBE

PRICE: **CZK 899 / HUF 10.990** SIZES: **4, 5** 

TECHNOLOGY: TSBE USAGE: MATCH / TRAINING

RID: JUNE 1ST 2020

#### TIRO LEAGUE TB

PRICE: **CZK 749 / HUF 8.990** SIZES: **4, 5** 

TECHNOLOGY: THERMAL BONDED USAGE: MATCH / TRAINING

RID: JUNE 1ST 2020

#### TIRO MATCH

PRICE: **CZK 499 / HUF 5.990** SIZES: **3, 4, 5** 

TECHNOLOGY: HAND STICHED USAGE: MATCH / TRAINING

RID: JUNE 1ST 2020

190





FS0367 WHITE / BLACK



FS0364 TEAM SHOCK PINK / BLACK

FS0387
WHITE / BLACK / SILVER MET. / TEAM ROYAL BLUE

FS0363
WHITE / BLACK / SILVER MET. / TEAM POWER RED

FS0372

WHITE / BLACK / SILVER MET. / TEAM SOLAR ORANGE

FS0371

WHITE / BLACK / SILVER MET. / TEAM SOLAR GREEN



FSO366 TEAM SOLAR YELLOW / BLACK



FS0365 TEAM NAVY BLUE / WHITE

#### TIRO CLUB

PRICE: **CZK 379 / HUF 4.490** SIZES: **3, 4, 5** 

TECHNOLOGY: MACHINE STICHED USAGE: TRAINING

RID: JUNE 1ST 2020

#### TIRO LEAGUE ARTIFICIAL

PRICE: CZK 749 / HUF 8.990

SIZES: 4, 5

TECHNOLOGY: THERMAL BONDED USAGE: MATCH / TRAINING

RID: JUNE 1ST 2020

#### TIRO LEAGUE SALA

PRICE: **CZK 649 / HUF 7.490**SIZES: **3, FUTS** 

TECHNOLOGY: TSBE USAGE: MATCH / TRAINING

RID: JUNE 1ST 2020

#### TIRO LEAGUE J350

PRICE: **CZK 649