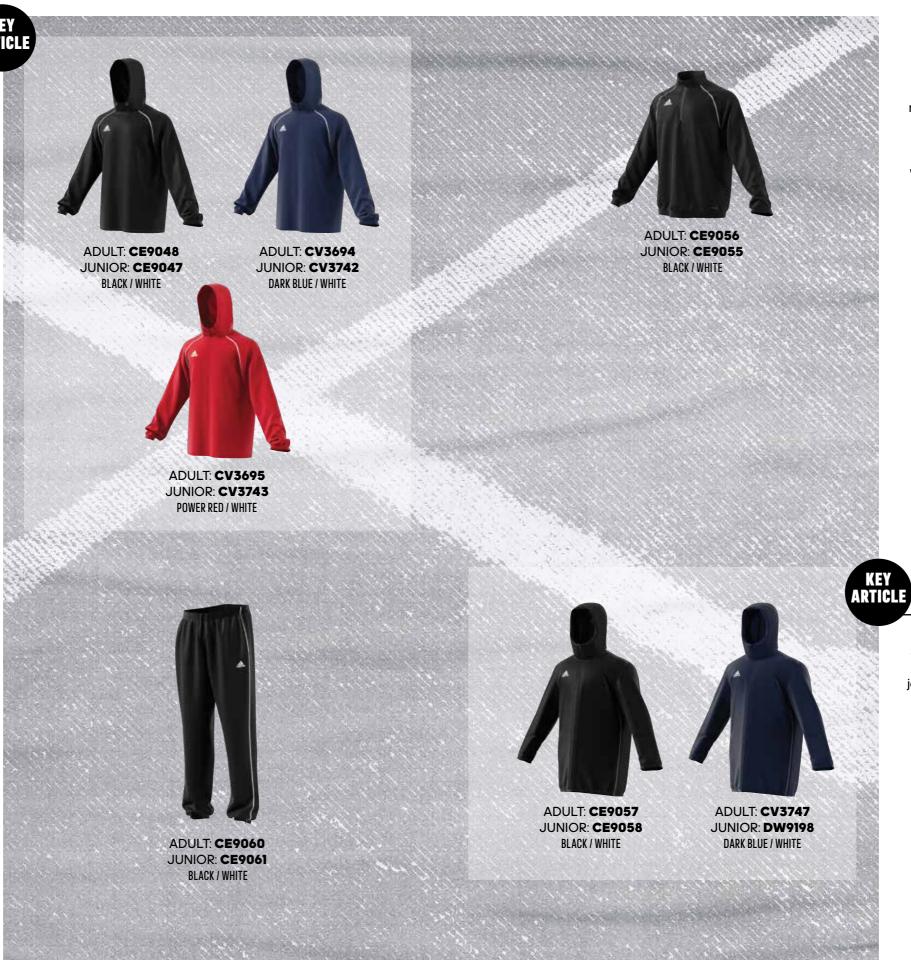

p hood keeps you covered and dry on the sidelines while a mesh lining helps manage airflow to keep you dry from the inside out. Contrast piping detail complements the adidas Badge of Sport.

ADULT: CZK 999 / HUF 12.990 SIZES: XS, S, M, L, XL, 2XL, 3XL

JUNIOR: CZK 899 / HUF 10.990 SIZES: 116, 128, 140, 152, 164, 176

FIT: REGULAR MATERIAL: 100% POLYAMIDE

#### **CORE 18 RAIN PANTS**

CORE 18 RAIN PNT

Rain or shine, the match plays on. Seal out the wet weather with these men's football rain pants. Ankle zips make things easy on or off field. Pocket slits allow access to your shorts, and elastic cuffs seal out the rain.

ADULT: CZK 999 / HUF 12.990 SIZES: XS, S, M, L, XL, 2XL, 3XL

JUNIOR: CZK 749 / HUF 8.990 SIZES: 116, 128, 140, 152, 164, 176

FIT: REGULAR

132

MATERIAL: 100% POLYAMIDE



#### **CORE 18 WINDBREAKER**

**CORE 18 WINDBR** 

Stay in charge on and off the pitch. This men's football jacket is built in Aeroready fabric for breathable protection that helps shelter you from the wind and rain. A stand-up collar offers extra coverage while an elastic hem and cuffs help keep the weather on the outside.

> ADULT: CZK 999 / HUF 12.990 SIZES: XS, S, M, L, XL, 2XL, 3XL

JUNIOR: CZK 899 / HUF 10.990 SIZES: 116, 128, 140, 152, 164, 176

> FIT: REGULAR MATERIAL: 100% POLYESTER

#### **CORE 18 STADIUM JACKET**

Stay warm on cold days at the pitch and look stylish in this men's football stadium jacket. It features a longer cut, a full hood and padding for insulation to keep you warm while you stay ready for action.

> ADULT: CZK 2349 / HUF 27.990 SIZES: XS, S, M, L, XL, 2XL,