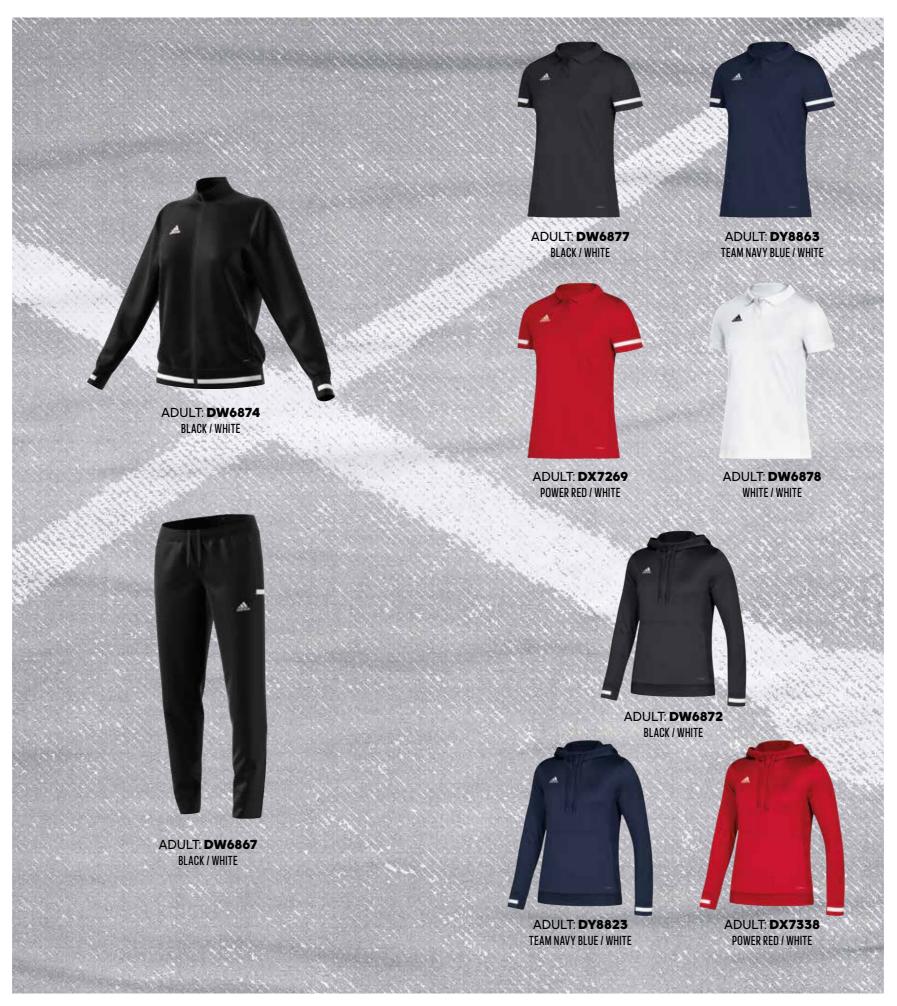

EN JACKET**

TEAM 19 WOV JKT W

Trophies are made from hard work. This jacket keeps you dry while you run through your pre-game warm-ups. The soft Aeroready construction wicks away sweat as you work. This comfortable layer has a regular fit and features front zip pockets.

ADULT: **CZK 1399 / HUF 16.990** SIZES: **2XS, XS, S, M, L, XL, 2XL** 

FIT: REGULAR

MATERIAL: 100% POLYESTER

ΛEROREΛDΥ

#### **TEAM 19 WOVEN PANTS**

TEAM 19 WOV PNT W

Trophies are made from hard work. These pants keep you dry while you run through your pre-game warm-ups. They are made of durable, sweat-wicking fabric cut for a slim fit. Ankle zips allow you to pull them on or off over trainers.

ADULT: **CZK 999 / HUF 12.990** SIZES:**2XS, XS, S, M, L, XL, 2XL** 

FIT: SLIM FIT

MATERIAL: 100% POLYESTER

ΛEROREΛDΥ



#### **TEAM 19 POLO**

TEAM 19 POLO W

Trophies are made from hard work.

Built for hot days on the pitch, this polo shirt keeps you cool with breathable, quick-drying fabric. It's cut for a full range of motion so you stay focused on your practice session.

ADULT: **CZK 949 / HUF 11.990** SIZES: **2XS, XS, S, M, L, XL, 2XL** 

FIT: REGULAR MAIN MATERIAL: 100% RECYCLED POLYESTER

ΛΕΚΟΚΕΛΟΥ

#### TEAM 19 HOODY

TEAM 19 HOODY W

Trophies are made from hard work. This hoody keeps you covered as you warm up before training sessions or games. It's made of breathable, quick-drying fabric so you stay cool and dry.

ADULT: **CZK 1249 / HUF 14.990** SIZES: **2XS, XS, S, M, L, XL, 2XL** 

FIT: REGULAR MAIN MATERIAL: 100% RECYCLED POLYESTER

ΛΕΚΟΚΕΛΟΥ

EAM 19

#### TEAM 19 1/4 ZIP LONGSLEEVE

TEAM