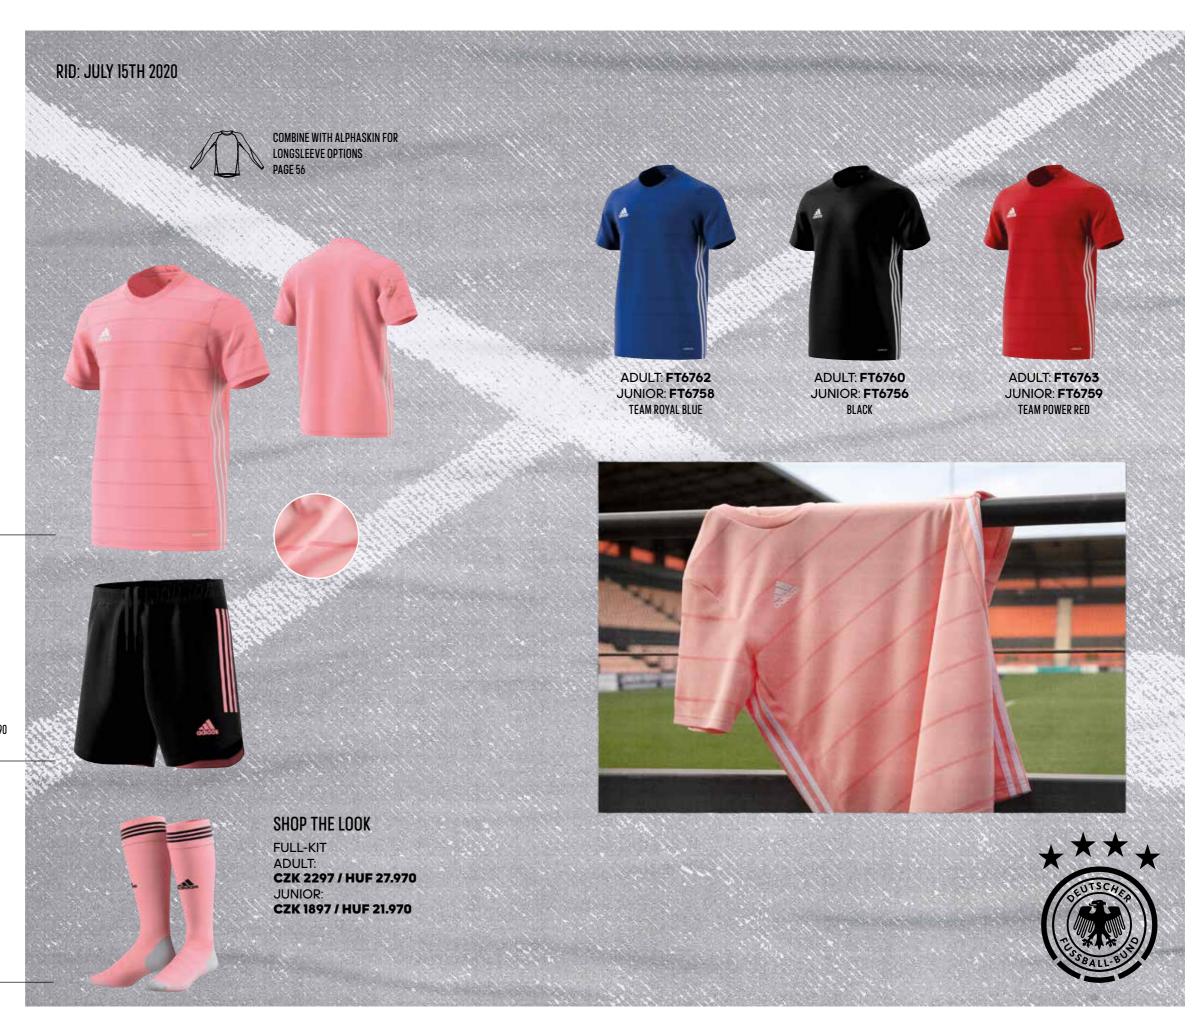

*JUNIOR: **GH1661**BOLD GREEN / WHITE

ADULT: **DP3246**JUNIOR: **DP3173**TASTIGO 19 SHORT
BLACK / WHITE
ADULT: CZK 749 / HUF 8.990, JUNIOR: CZK 699 / HUF 8.990
PAGE 67

ADULT & JUNIOR: CF3576 ADISOCK 18 BLACK / WHITE ADULT & JUNIOR: CZK 349 / HUF 3.990 PAGE 72



### **CAMPEON 21 JERSEY**

CAMPEON 21 JSY

ΛΕROREΛDΥ

ADULT: **CZK 999 / HUF 12.990** SIZES: **XS, S, M, L, XL, 2XL** 

JUNIOR: **CZK 749 / HUF 8.990** SIZES: **116, 128, 140, 152, 164, 176** 

FIT: REGULAR
MAIN MATERIAL: 100% RECYCLED POLYESTER

ADULT: **FT6761** JUNIOR: **FT6757** GLORY PINK

ADULT: **F14580**JUNIOR: **F14580**CONDIVO 20 SHORT
BLACK / GLORY PINK
ADULT: CZK 999 / HUF 12.990 / JUNIOR: CZK 749 / HUF 8.990
PAGE 66

ADULT & JUNIOR: **FS7190**ADISOCK 18
GLORY PINK / BLACK
ADULT & JUNIOR: CZK 349 / HUF 3.990
PAGE 72



# UNITE IN REGISTA20



REGISTA 20 JSY

Stay dry, focused and ready for anything. This adidas football jersey feels as light as a feather. It has mesh panels on the sleeves and sides, giving you airy-cool comfort till the final whistle.

ADULT: **CZK 749 / HUF 8.990** SIZES: **XS, S, M, L, XL, 2XL, 3XL** 

JUNIOR: **CZK 649 / HUF 7.490** SIZES: **116, 128, 140, 152, 164, 176** 

FIT: REGULAR
MAIN MATERIAL: 100% RECYCLED POLYESTER

ΛΕΚΟΚΕΛΟΥ

ADULT: **F14554**JUNIOR: **F14563**TEAM ROYAL BLUE / WHITE

ADULT: **FL7789**JUNIOR: **FR0748**TASTIGO 19 SHORTS
WHITE / TEAM ROYAL BLUE
ADULT: CZK 749 / HUF 8.990, JUNIOR: CZK 699 / HUF 8.990
PAGE 67

ADULT & JUNIOR: **CF3581**ADISOCK 18
WHITE / BOLD BLUE
ADULT & JUNIOR: CZK 349 / HUF 3.990
PAGE 72



STRIPED 19 JSY SS, STRIPED 19 JSY LS

Fly throug