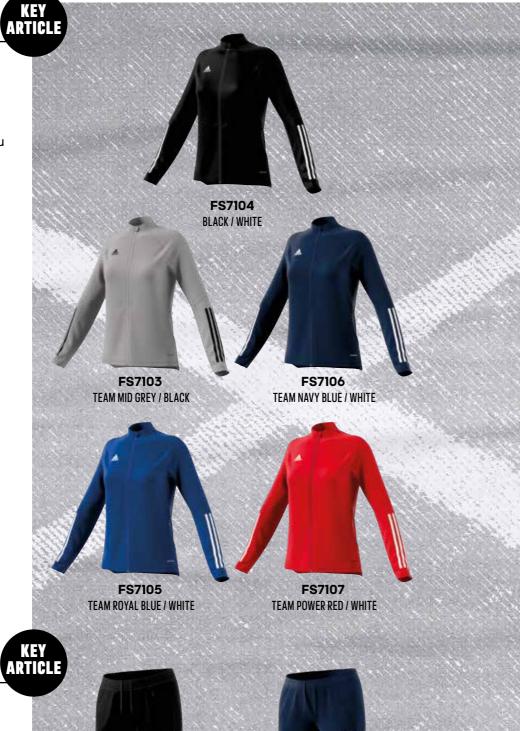

ONDIVO 20 TR JSY W

Work now, win later. Run through agility drills and strength training in this adidas football jersey. The lightweight fabric keeps you dry, so you keep your mind on the pitch. Mesh panels add ventilation, giving it an airy-cool feel.

> ADULT: CZK 1149 / HUF 13.990 SIZES: 2XS, XS, S, M, L, XL, 2XL

FIT: REGULAR MAIN MATERIAL: 100% RECYCLED POLYESTER

ΛEROREADY

**CONDIVO 20 TRAINING JACKET** CON20 TR JKT W

Work now, win later. End your training session as fresh as you started with this adidas football jacket. With a slim cut, it gives you easy movement on the pitch. The moisture-absorbing fabric keeps you dry, comfortable and ready for anything that comes your way.

ADULT: CZK 1649 / HUF 19.990 SIZES: 2XS, XS, S, M, L, XL, 2XL

FIT: SLIM FIT

MATERIAL: 100% POLYESTER



#### **CONDIVO 20 TRAINING PANTS** CONDIVO 20 TR PNT W

Run fast. Sweat hard. These football training track pants keep up with endless sets of box sprints and squat thrusts. They're slim through the leg, so they stay out of the way of your footwork. The lightweight fabric combats moisture, keeping you ready for the next move.

ADULT: CZK 1249 / HUF 14.990 SIZES: S, M, L, XL, 2XL

FIT: SLIM FIT MATERIAL: 100% POLYESTER



**NEW** 

FN0022 DARK BLUE / WHITE



ED9226

**BLACK / WHITE** 

FJ7532

TEAM ROYAL BLUE / WHITE

BLACK / WHITE

KEY ARTICLE CONDIVO 20 TRAINING SHORTS

CONDIVO 20 TR SHO W

Run fast and sweat hard. Pull on these adidas football shorts before a tough training session. The lightweight fabric wicks away moisture through your ladder drills and sprints. Zip pockets give you