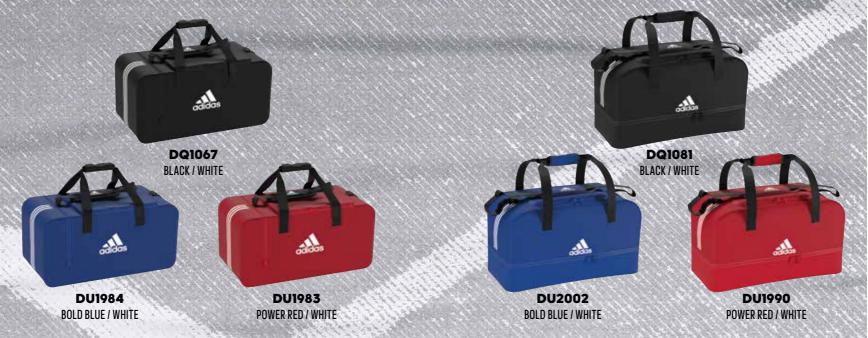

Come game time, you've raised your fitness.
You've owned the grind and got stronger.
Early mornings, late nights, bad weather.
Owned, owned and owned.

Come game time, you've raised your focus.

Sound mind = Sound game.