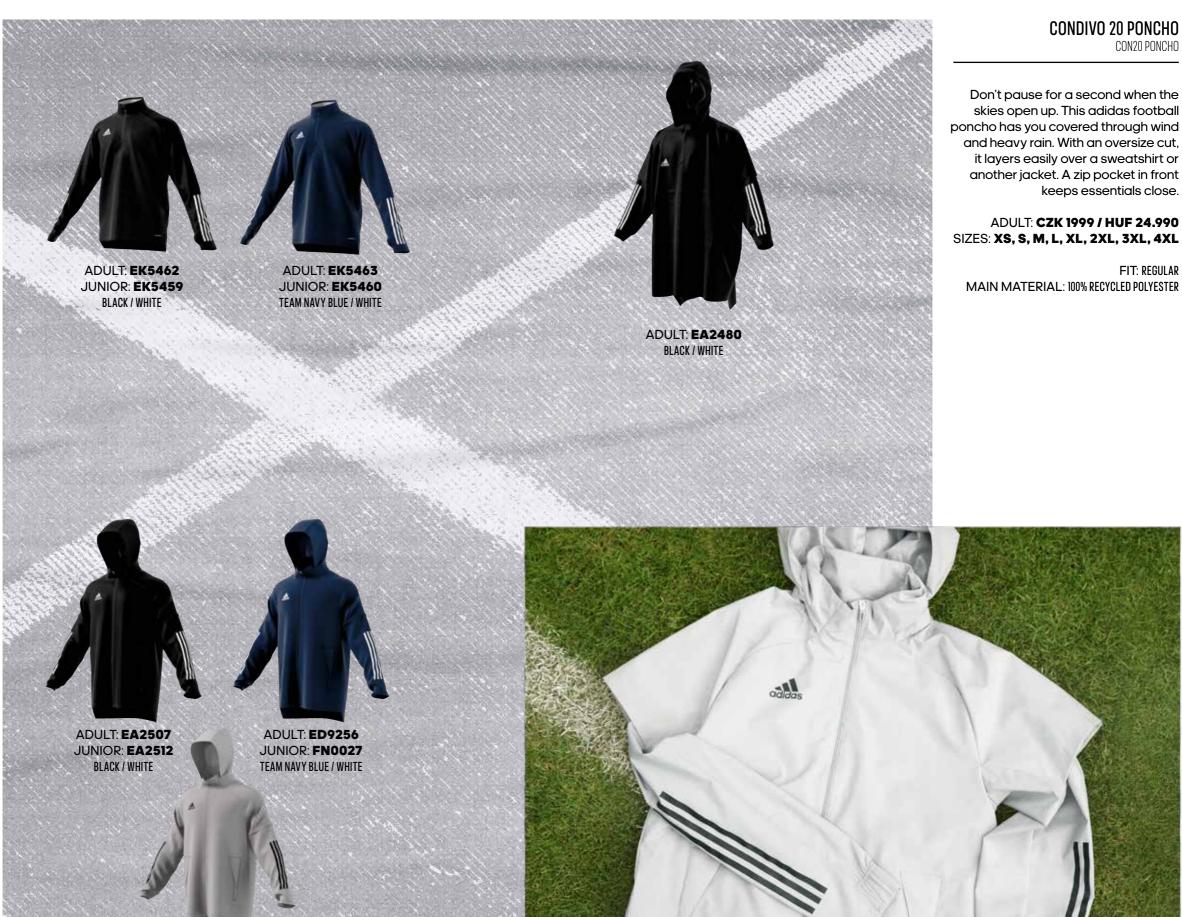

r up with the thumbhole sleeves and high collar. A soft padded front helps fight off the cold.

ADULT: CZK 1949 / HUF 23.990 SIZES: XS, S, M, L, XL, 2XL, 3XL, 4XL

JUNIOR: CZK 1649 / HUF 19.990 SIZES: 116, 128, 140, 152, 164, 176

FIT: SLIM FIT

MATERIAL: 100% POLYESTER

ΛEROREΛDΥ

#### **CONDIVO 20 ALLWEATHER JACKET** CON20 AW JKT

Let it rain. No matter the forecast, this adidas football jacket keeps you ready to work. It blocks wind and heavy showers while managing moisture. Stash your essentials into the zip pockets and pack away the hood when the clouds clear.

ADULT: CZK 1799 / HUF 21.990 SIZES: XS, S, M, L, XL, 2XL, 3XL, 4XL

JUNIOR: CZK 1649 / HUF 19.990 SIZES: 116, 128, 140, 152, 164, 176

FIT: REGULAR MAIN MATERIAL: 100% RECYCLED POLYESTER

> ADULT: ED9192 TEAM MID GREY / BLACK



skies open up. This adidas football poncho has you covered through wind and heavy rain. With an oversize cut, it layers easily over a sweatshirt or another jacket. A zip pocket in front

FIT: REGULAR

#### WINTER JACKET

JKT 18 WINT JKT

Be prepared for any weather in this men's football jacket. Made with quilting on the inside of the body and outside of the sleeves, it features extra padding for warmth and comfort. A full zip and hood provide coverage from the elements. A snug, slim fit finishes the modern look.

ADULT: CZK 2999 / HUF 37.990 SIZES: XS, S, M, L, XL, 2XL, 3XL

JUNIOR: CZK 2499 / HUF 31.990 SIZES: 116, 128, 140, 152, 164, 176

FIT: SLIM FIT

MAIN MATERIAL: 100% RECYCLED POLYESTER



ADULT: BQ6602 JUNIOR: BQ6598 BLACK / WHITE

ADULT: CV8271 DARK BLUE / WHITE



#### **CONDI