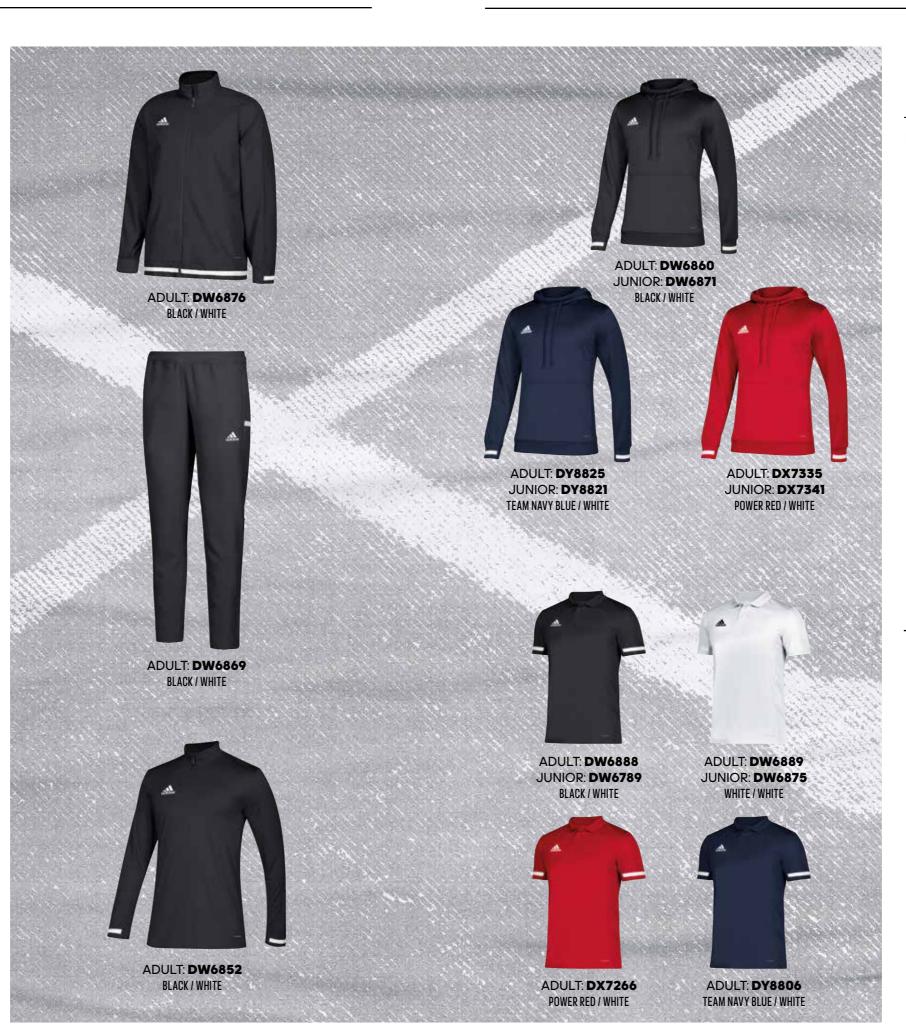

re made from hard work. This jersey has a breathable, quick-drying construction so you stay comfortable through pre-game warm-ups. They are made of durable, sweat-wicking fabric cut for a slim fit. Ankle zips allow you to pull them on or off over trainers.

ADULT: **CZK 999 / HUF 12.990** SIZES: **2XS, XS, S, M, L, XL, 2XL** 

FIT: REGULAR

MATERIAL: 100% POLYESTER

ΛEROREΛDΥ

#### **TEAM 19 1/4 ZIP LONGSLEEVE**

TEAM 19 JSY 1/4 LS

Trophies are made from hard work. This jersey has a breathable, quick-drying construction, so you stay comfortable through pre-game warm-ups. It is made with a concealed quarter-zip front and a hidden pocket in the back.

ADULT: **CZK 1149 / HUF 13.990** SIZES: **XS, S, M, L, XL, 2XL, 3XL, 4XL** 

FIT: REGULAR
MAIN MATERIAL: 100% RECYCLED POLYESTER

ΛΕROREΛDΥ



#### TEAM 19 HOODY

TEAM 19 HOODY

Trophies are made from hard work. This hoody keeps you covered as you warm up before training sessions or games. It is made of breathable, quick-drying fabric, so you stay cool and dry.

ADULT: CZK 1249 / HUF 14.990 SIZES: XS, S, M, L, XL, 2XL, 3XL, 4XL

JUNIOR: **CZK 1149 / HUF 13.990** SIZES: **116, 128, 140, 152, 164, 176** 

FIT: REGULAR MAIN MATERIAL: 100% RECYCLED POLYESTER

ΛΕΚΟΚΕΛΟΥ

#### TEAM 19 POLO

TEAM 19 POLO

Trophies are made from hard work.
Built for hot days on the pitch, this polo shirt keeps you cool with breathable, quick-drying fabric. It is cut for a full range of motion, so you stay focused on your practice session.

ADULT: **CZK 949 / HUF 11.990** SIZES: **XS, S, M, L, XL, 2XL, 3XL, 4XL** 

JUNIOR: **CZK 849 / HUF 9.990** SIZES: