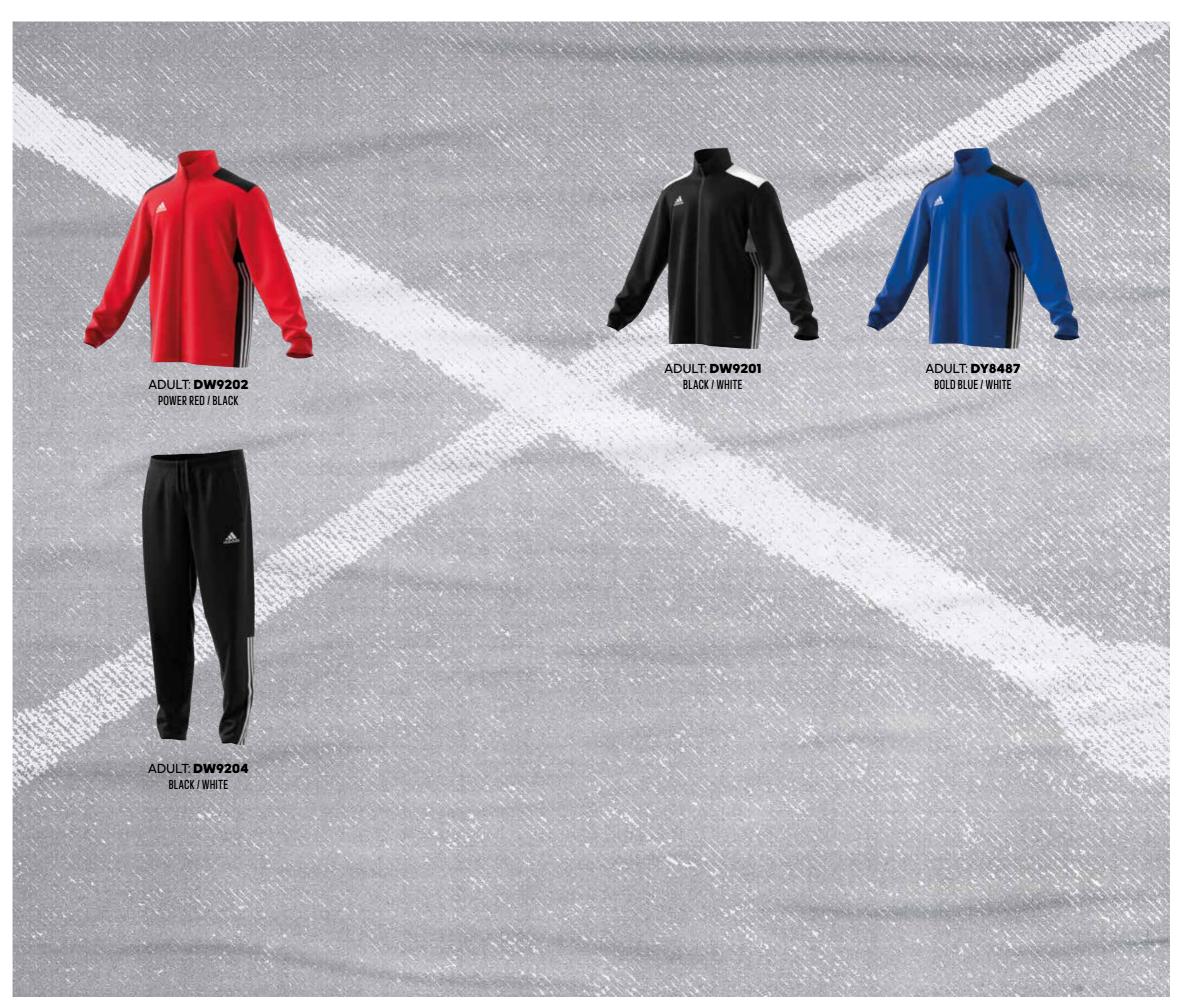

N REGISTA 18







#### **REGISTA 18 PRESENTATION JACKET**

REGI18 PRE JKT

**REGISTA 18** 

Stay dry and comfortable on the sidelines. This jacket is made of sweat-wicking fabric cut for a regular fit. It comes equipped with zip pockets.

ADULT: **CZK 1249 / HUF 14.990** SIZES: **XS, S, M, L, XL, 2XL, 3XL** 

FIT: REGULAR
MAIN MATERIAL: 100% RECYCLED POLYESTER

ΛΕROREΛDΥ

#### **REGISTA 18 WOVEN PANTS**

**REGII8 WOV PNT** 

Built for the sidelines, these football pants keep you dry, comfortable and ready to move. They are made of sweat-wicking fabric cut for a slim, tapered fit. Ankle zips allow you to pull them on or off over boots.

ADULT: **CZK 999 / HUF 12.990** SIZES: **XS, S, M, L, XL, 2XL, 3XL** 

FIT: SLIM FIT
MAIN MATERIAL: 100% RECYCLED POLYESTER

 $\Lambda ERORE\Lambda DY$ 



**SQUADRA 17 JERSEY** 

ADULT: CZK 499 / HUF 5.990 JUNIOR: CZK 449 / HUF 5.490

ADULT SIZES: XS. S, M, L, XL, 2XL, 3XL JUNIOR SIZES: 116, 128, 140, 152, 164

> FIT: REGULAR MATERIAL: 100% POLYESTER

#### **REGISTA 18 POLYESTER JACKET**

REGISTA 18 PES JKT

Ability and technique are forged through hours of training in every condition. Made of Aeroready to sweep sweat away from your skin, this men's football jacket features a full zip and stand-up collar for customisable coverage from the elements. 3-Stripes down the sides show your ambition.

ADULT: CZK 899 / HUF 10.990 SIZES: XS, S, M, L, XL, 2XL, 3XL

JUNIOR: CZK 749 / HUF 8.990 SIZES: 116, 128, 140, 152, 164, 176

FIT: REGULAR

MATERIAL: 100% POLYESTER

## **REGISTA 18 POLYESTER PANTS**

Train with the intensity of match days in these