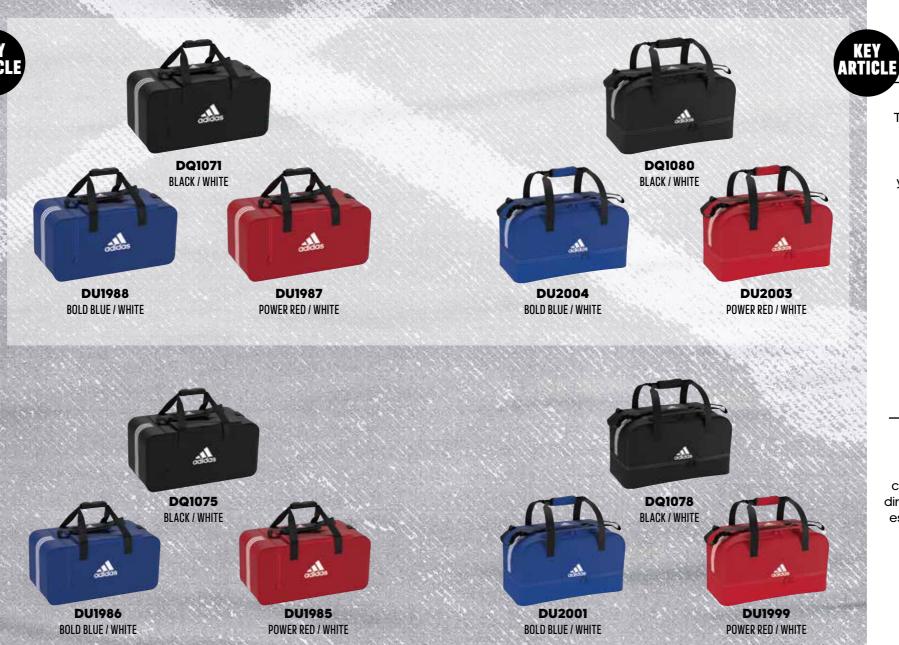

Come game time, you've raised your fitness.
You've owned the grind and got stronger.
Early mornings, late nights, bad weather.
Owned, owned and owned.

Come game time, you've raised your focus.

Sound mind = Sound game.