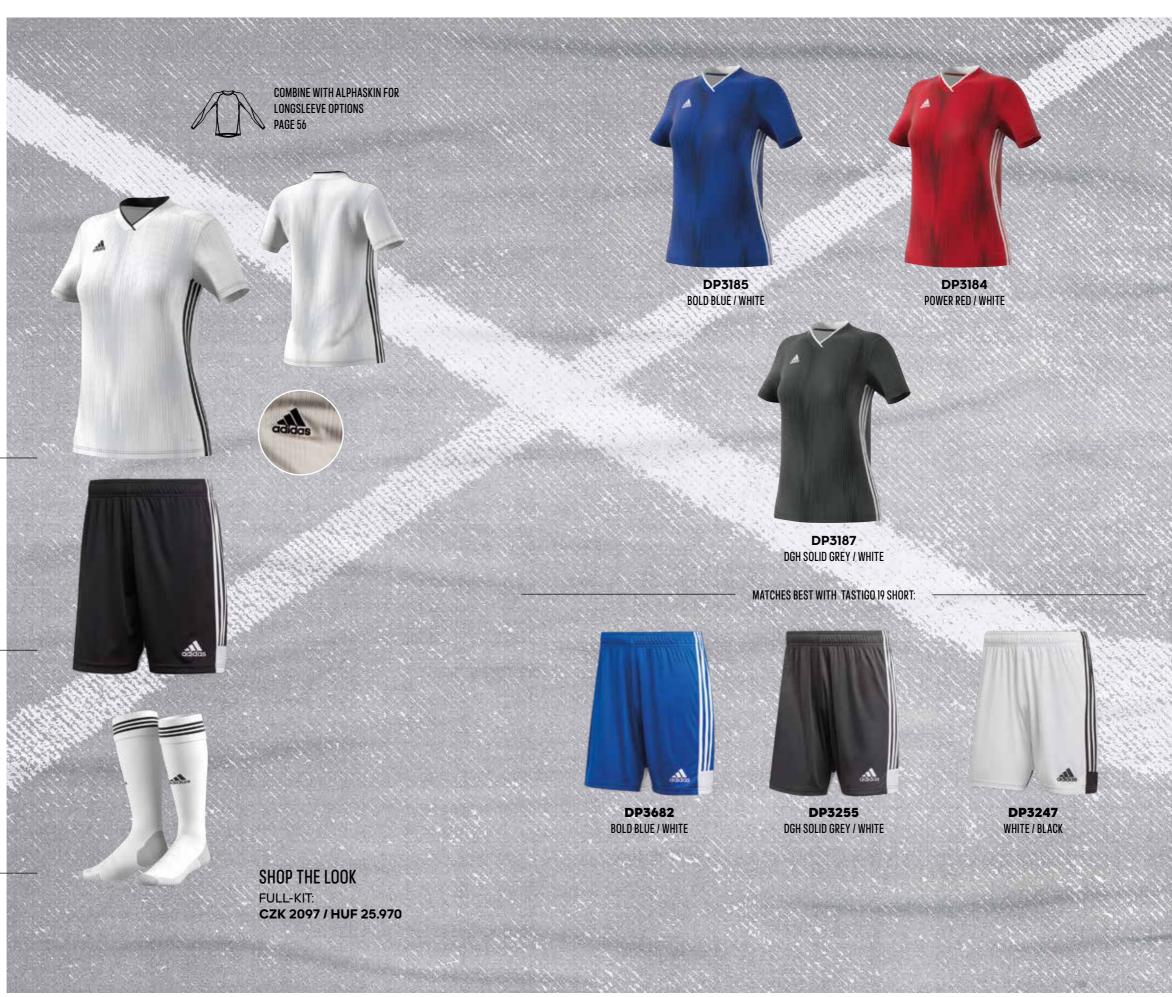

EN: FP9400 CONDIVO 20 SHORT EASY BLUE / WHITE / SHARP BLUE ADULT: CZK 999 / HUF 12.990

ADULT: **FI7723**PRIMEBLUE SOCK
EASY BLUE / WHITE / SHARP BLUE
ADULT & JUNIOR: CZK 349 / HUF 3.990

ADULT & JUNIOR: CZK 349 / HUF 3.990

144

145



MELANIE LEU

Polish your on-pitch skills in comfort in this football jersey. It's made from fabric which draws moisture away from your skin to keep you dry until the final whistle. A dynamic allover graphic helps you stand out from the crowd.

ADULT: **CZK 999 / HUF 12.990** SIZES: **XS, S, M, L, XL, 2XL** 

FIT: SLIM FIT
MAIN MATERIAL: 100% RECYCLED POLYESTER

# **DP3188**WHITE / BLACK

ΛΕROREΛDΥ

ADULT: **DP3246**TASTIGO 19 SHO
BLACK / WHITE
ADULT: CZK 749 / HUF 8.990
PAGE 58

# CF3575 ADISOCK 18 WHITE / BLACK ADULT & JUNIOR: CZK 349 / HUF 3.990 PAGE 65





SQUADRA 17 JSY W

Dedication brings results. Create your chance and find the back of the net in this women's football jersey. Lightweight Aeroready wicks away moisture to keep you dry as you sharpen your skills on the pitch. 3-Stripes on the shoulders finish the look.

ADULT: **CZK 499 / HUF 5.990** SIZES: **2XS, XS, S, M, L, XL, 2XL** 

FIT: SLIM FIT MATERIAL: 100% POLYESTER

ΛΕROREΛDΥ

ADULT: **\$99155** BOLD BLUE / WHITE

ADULT: **BK4780** SQUADRA 17 SHO W

WHITE / WHITE Adult: CZK 499 / Huf 5.990

PAGE 58

#### AJ5907

MILANO 16 SOCK BOLD BLUE / WHITE ADULT & JUNIOR: CZK 219 / HUF 2.490 PAGE 65



SQUADRA 17 SHO W

Confidence and skill win the ball. Work on both in these women's football shorts. Clean styling and 3-Stripes detail let you lead anywhere, anytime, while Aeroready shed