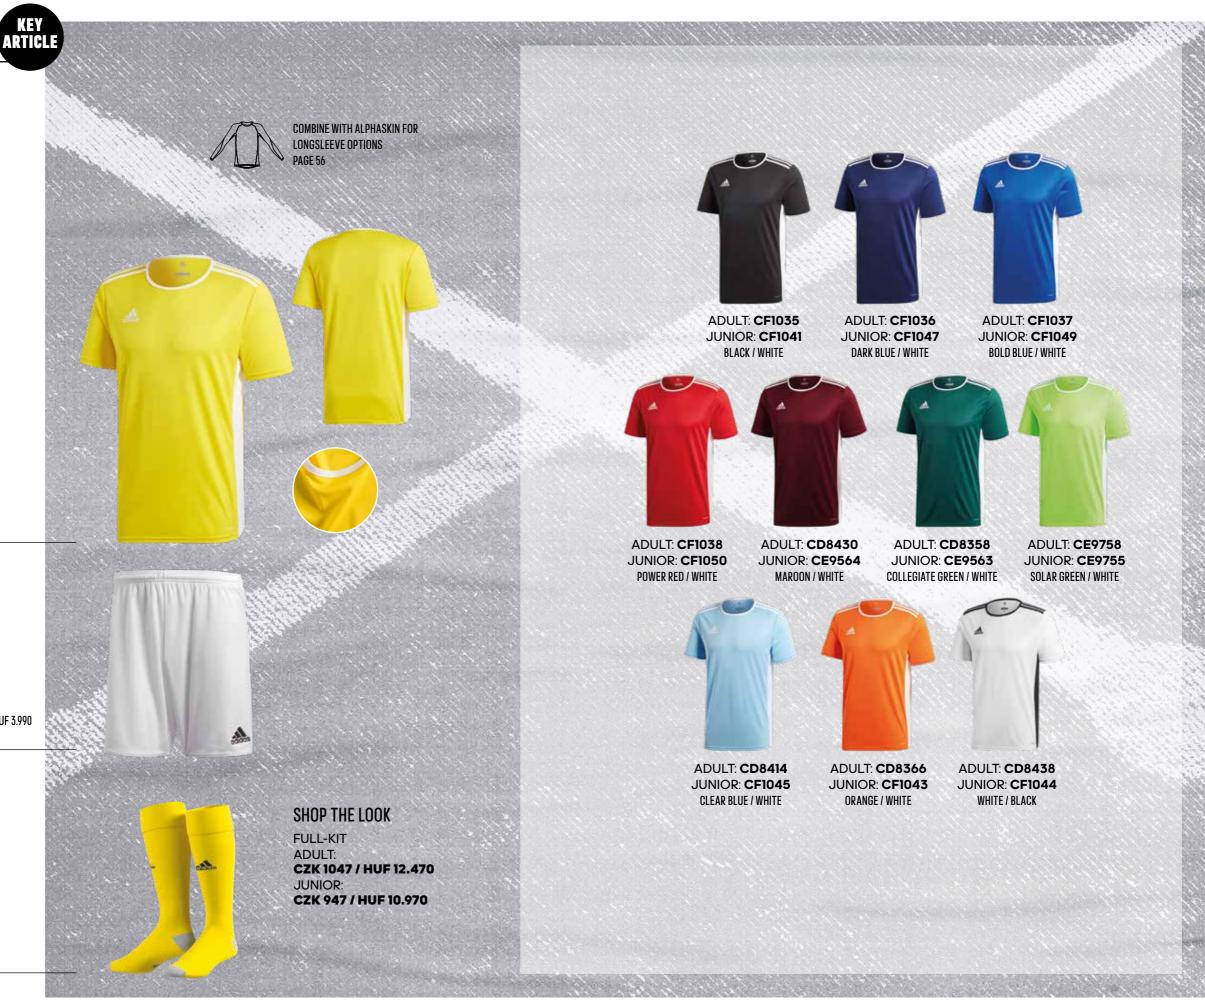

ADULT & JUNIOR: CZK 219 / HUF 2.490
PAGE 73





didds



### **ENTRADA 18 JERSEY**

ENTRADA 18 JSY

Show the opposition who the difference maker is on the pitch. This men's football jersey is made with sweat-wicking fabric to keep you dry as you show off your skills. The adidas Badge of Sport shows your quality.

ADULT: **CZK 449 / HUF 5.490** SIZES: **XS, S, M, L, XL, 2XL, 3XL** 

JUNIOR: **CZK 379 / HUF 4.490** SIZES: **116, 128, 140, 152, 164, 176** 

FIT: REGULAR
MAIN MATERIAL: 100% RECYCLED POLYESTER

ΛEROREΛDΥ

ADULT: CD8390 JUNIOR: CF1039 YELLOW / WHITE

ADULT: **AC5254**JUNIOR: **AC5256**PARMA 16 SHORTS
WHITE / BLACK
ADULT: CZK 379 / HUF 4.490, JUNIOR: CZK 349 / HUF 3.990
PAGE 69

ADULT & JUNIOR: **AJ5909**MILANO SOCK 16
YELLOW / BLACK
ADULT & JUNIOR: CZK 219 / HUF 2.490
PAGE 73



UNITE IN ESTRO 19





adide

**ESTRO 19** 

### ESTRO 19 JERSEY

ESTRO 19 JSY

Stay dry, stay on attack. The light-weight build of this football jersey moves sweat away from the body for quick drying. It's cut for a full range of motion as you control and move with the ball.

ADULT: **CZK 379 / HUF 4.490** SIZES: **XS, S, M, L, XL, 2XL** 

JUNIOR: **CZK 349 / HUF 3.990** SIZES: **116, 128, 140, 152, 164, 176** 

FIT: REGULAR

MATERIAL: 51% RECYCLED POLYESTER / 49% POLYESTER

ΛΕΚΟΚΕΛΟΥ

ADULT: **DP3239** JUNIOR: **DP3224** Maroon/White

ADULT: **AC5254**JUNIOR: **AC5256**PARMA 16 SHORTS
WHITE / BLACK
ADULT: CZK 379 / HUF 4.490, JUNIOR: CZK 349 / HUF 3.990
PAGE 69

ADULT: **AJ5905**MILANO 16 SOCK
WHITE / BLACK
ADULT & JUNIOR: CZK 219 / HUF 2.490
PAGE 73



### ALPHASKIN LONGSLEEVE ASK SPR