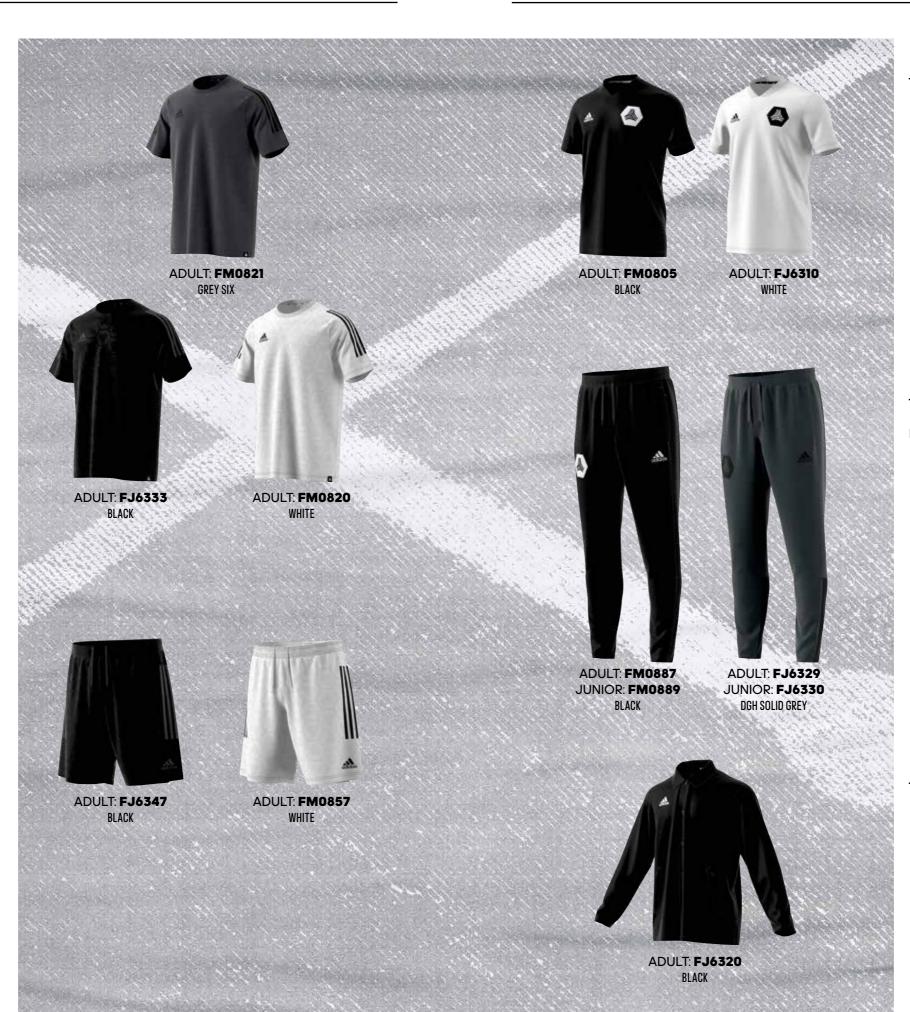

football jersey. Match-day style for any day of the week. Show you live and dream football with this adidas jersey. The lightweight fabric displays a subtle geometric print reminiscent of retro kits. It drapes over your body with a comfortable, relaxed fit.

ADULT: CZK 999 / HUF 12.990 SIZES: XS, S, M, L, XL, 2XL, 3XL

FIT: REGULAR

MATERIAL: 69% RECYCLED POLYESTER, 31% POLYESTER

#### TAN JAQUARD SHORT

TAN JQD SHO

A streetwear take on football shorts. Slip on these adidas shorts for football style that moves beyond the pitch. The lightweight fabric displays a subtle pattern of repeating logos. This comfortable essential absorbs moisture, so you stay dry all day.

ADULT: CZK 899 / HUF 10.990 SIZES: XS, S, M, L, XL, 2XL, 3XL

FIT: REGULAR

MATERIAL: 69% RECYCLED POLYESTER. 31% POLYESTER



A crewneck sweatshirt with style grounded in sport.Cold-weather comforts. Part of the adidas TAN range, this sweatshirt is an off-pitch essential inspired by football style. The soft cotton-blend keeps you warm when the temperature dips. A high-contrast logo in front shows your love of the beautiful game.

> ADULT: CZK 1549 / HUF 18.990 SIZES: XS, S, M, L, XL, 2XL, 3XL

FIT: REGULAR MATERIAL: 70% COTTON, 30% POLYESTER

#### TAN LOGO SWEATPANTS

TAN SW LOGO JGS

Sweat pants inspired by football style. Forever dreaming of football. These adidas joggers are part of TAN, streetwear essentials inspired by the beautiful game. Stay comfortable on the move with soft, cotton-blend French terry. Ribbed cuffs give these sweat pants a stylish silhouette.

> ADULT: CZK 1549 / HUF 18.990 SIZES: XS, S,