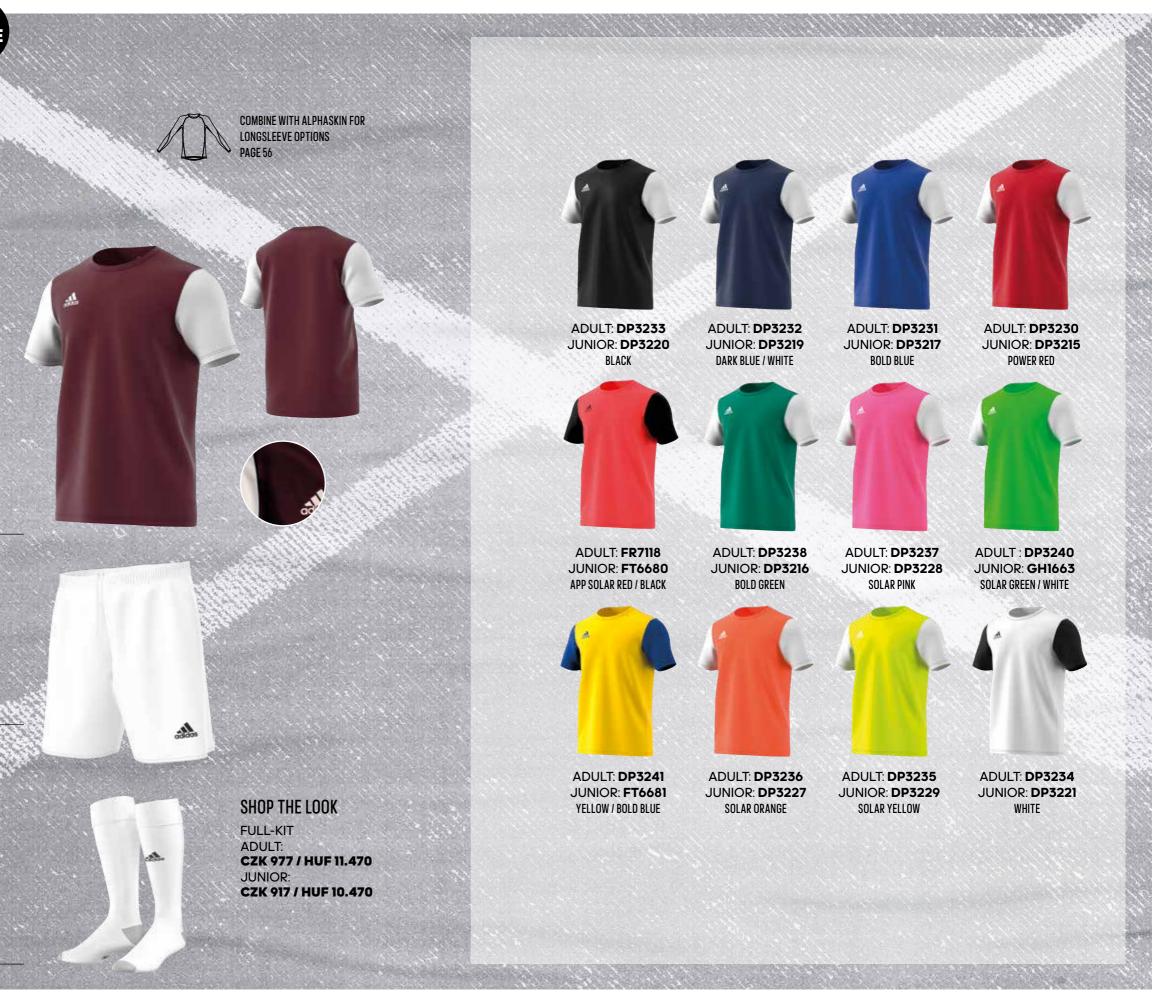

IOR: CZK 219 / HUF 2.490
PAGE 73



UNITE IN ESTRO 19





adide

**ESTRO 19** 

### ESTRO 19 JERSEY

ESTRO 19 JSY

Stay dry, stay on attack. The light-weight build of this football jersey moves sweat away from the body for quick drying. It's cut for a full range of motion as you control and move with the ball.

ADULT: **CZK 379 / HUF 4.490** SIZES: **XS, S, M, L, XL, 2XL** 

JUNIOR: **CZK 349 / HUF 3.990** SIZES: **116, 128, 140, 152, 164, 176** 

FIT: REGULAR

MATERIAL: 51% RECYCLED POLYESTER / 49% POLYESTER

ΛΕΚΟΚΕΛΟΥ

ADULT: **DP3239** JUNIOR: **DP3224** Maroon/White

ADULT: **AC5254**JUNIOR: **AC5256**PARMA 16 SHORTS
WHITE / BLACK
ADULT: CZK 379 / HUF 4.490, JUNIOR: CZK 349 / HUF 3.990
PAGE 69

ADULT: **AJ5905**MILANO 16 SOCK
WHITE / BLACK
ADULT & JUNIOR: CZK 219 / HUF 2.490
PAGE 73



### ALPHASKIN LONGSLEEVE ASK SPRT LST M

Stay on the front foot as you weave through defenders with your eyes on the goal in this men's football t-shirt. The snug design gives you a locked-in feel to help keep you focused on the attack, while the ventilated fabric keeps you cool.

ADULT: **CZK 899 / HUF 10.990** SIZES: **XS, S, M, L, XL, 2XL, 3XL, 4XL** 

JUNIOR: **CZK 649 / HUF 7.490** SIZES: **116, 128, 140, 152, 164, 176** 

FIT: SLIM FIT

MATERIAL: 83% REC YCLED POLYESTER, 17% ELASTHANE

ΛΕΚΟΚΕΛΟΥ

### ALPHASKIN WARM ASK SPR LS CW M

Stay warm on the football pitch with this compression top. A breathable base layer for training or game day, the tee eliminates the friction between fabric and your skin. It's made of soft fleece that wraps your body for a supportive feel, and it feature