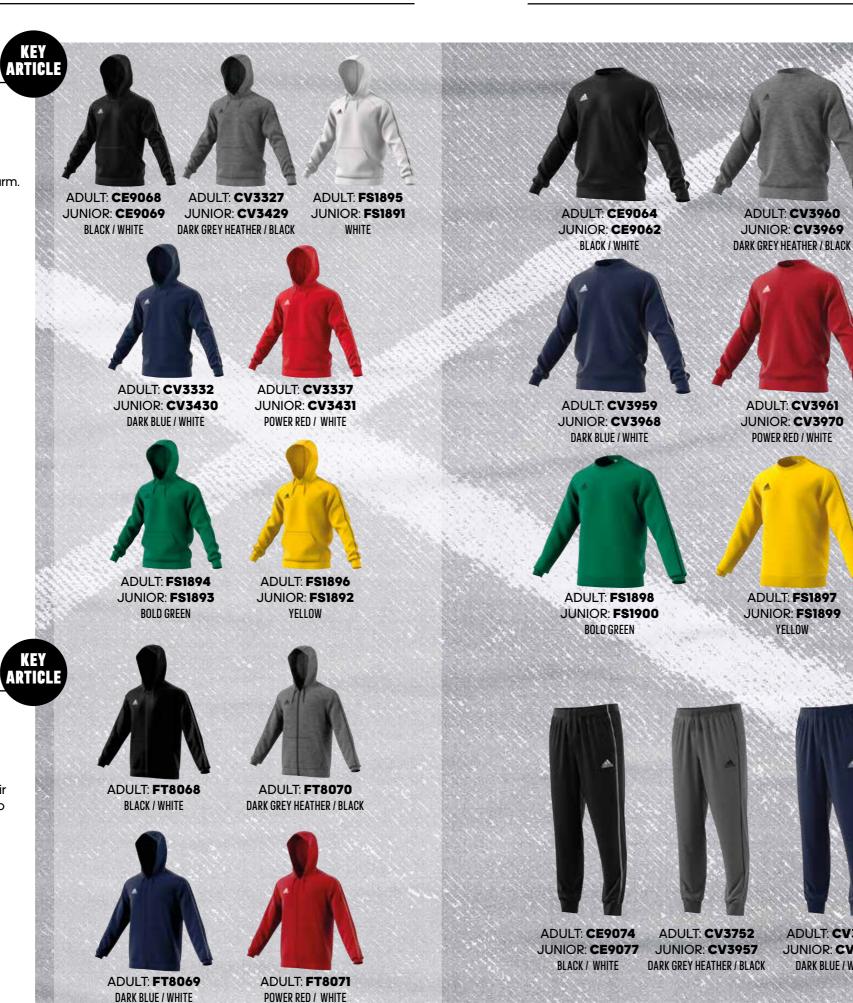

er, this men's football hoodie combats the chill with soft cotton-blend fleece. It flashes 3-Stripes down its raglan sleeves and has a kangaroo pocket to keep your hands warm.

ADULT: CZK 999 / HUF 12.990 SIZES: XS, S, M, L, XL, 2XL, 3XL

JUNIOR: CZK 899 / HUF 10.990 SIZES: 116, 128, 140, 152, 164, 176

FIT: REGULAR MATERIAL: 70% COTTON, 30% POLYESTER

#### **CORE 18 FLEECE HOODY** CORE18 FZ HOODY

This is an essential item of football gear for upping your game. When you need a jump start to make it through that early morning session, zip up this adidas hoodie. Its soft fleece build stops chilly air in its tracks. You can pull the hood tight to focus on your training targets.

ADULT: CZK 1399 / HUF 16.990 SIZES: XS, S, M, L, XL, 2XL, 3XL

FIT: REGULAR

MATERIAL: 70% COTTON, 30% POLYESTER



#### **CORE 18 SWEAT TOP**

CORE 18 SW TOP

There's no downtime when you're dedicated to the game. Pull on this men's football sweatshirt and train whatever the weather. A contrast piping detail complements the adidas Badge of Sport, and a regular fit offers unrestricted movement.

> ADULT: CZK 999 / HUF 12.990 SIZES: XS, S, M, L, XL, 2XL, 3XL

JUNIOR: CZK 899 / HUF 10.990 SIZES: 116, 128, 140, 152, 164, 176

FIT: REGULAR MATERIAL: 70% COTTON, 30% POLYESTER

#### **CORE 18 SWEAT PANTS**

CORE 18 SW PNT

Stay on the front foot during cool weather in these football sweat pants for men. Tapered with ribbed cuffs for unrestricted footwork, they feature a regular cut for easy movement on or off the pitch. The cotton blend is soft against your skin.

YELLOW

ADULT: CV3753

JUNIOR: CV3958

DARK