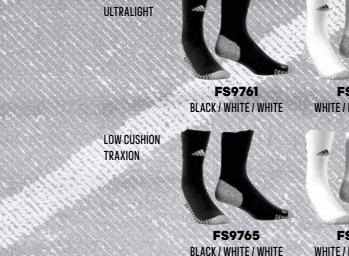

IZES:** XS, S, M, L, XL, 2XL, 3XL JUNIOR SIZES: 116, 128, 140, 152, 164, 176

> FIT: REGULAR MATERIAL: 100% POLYESTER

> > ΛEROREΛDΥ

A & J = ADULT & JUNIOR

**3% ELASTHANE** 

ΛEROREADY

ALPHASKIN SOCK ASK TX CRW UL S, ASK TX CRW LC S

ADULT: CZK 649 / HUF 7.490

SIZES: XS, S, M, L, XL, XXL, XXXL

MATERIAL: 68% POLYESTER, 29% POLYAMIDE,

# **ULTIMATE SOCK SYSTEM**

#### 2 PIECE SOCK SYSTEM FOR CUSTOMIZED PERFORMANCE

- Base sock can be used for both match and training
- Base sock option with grip yarn for maximum traction and control
- Compression sleeve with high knit count requires no taping
- Both sleeve and base sock have mesh inserts for breathability
- Supportive arch and ankle compression for a snug, secure fit
   Designed for a perfect fit with left/right-specific construction





TRAXION



# MATCHW SHORTS &

#### **ALPHASKIN SOCK**

ASK CREW UL S. ASK CRW LC S

ADULT & JUNIOR: CZK 379 / HUF 4.490 SIZES: XS, S, M, L, XL, XXL, XXXL

MATERIAL: 68% POLYESTER, 29% POLYAMIDE, 3% ELASTHANE

ΛEROREΛDΥ





#### TEAM SLEEVE 18 SOCKS

TEAM SLEEVE 18

Turn any socks into match socks. One half of a two-piece system, these football sleeves can be pulled on over the sock of your choice. They're made of sweat-wicking Aeroready and have a locked-in fit that removes the need for taping.

ADULT: CZK 259 / HUF 2.990 SIZES: 27-30, 34-36, 40-42, 46-48

MATERIAL: 68% POLYESTER, 27% POLYAMIDE, 5% ELASTHANE

ΛΕΚΟΚΕΛΟΥ

IN RANGE UNTIL END OF 2020

#### ADISOCK 18

ADISOCK 18

Take your game further in these ventilated football socks. Designed to offer a locked-in fit and greater comfort