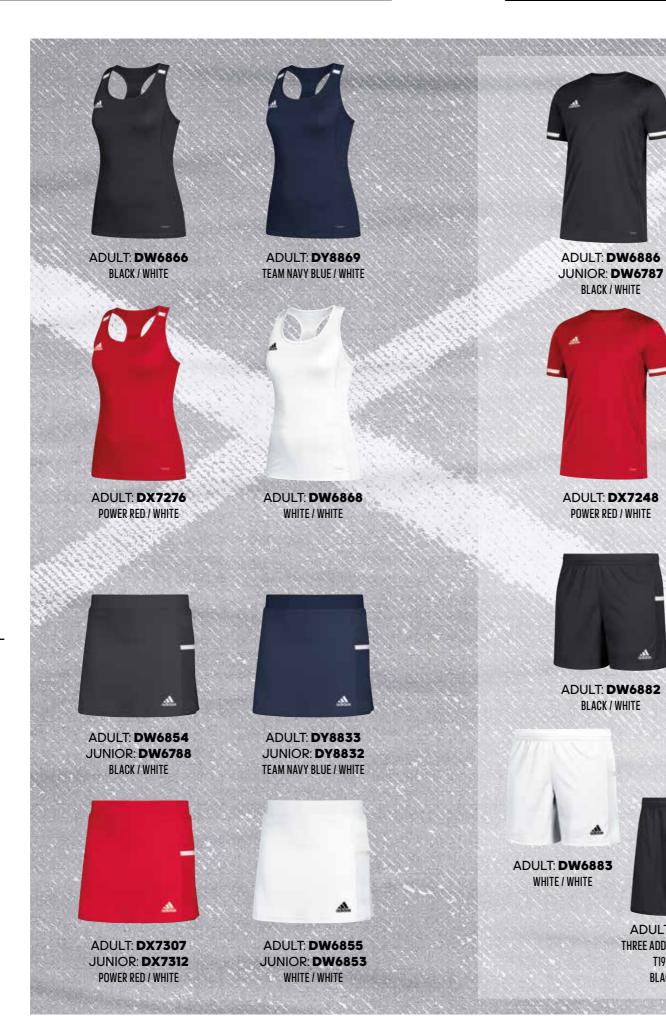

> > FIT: REGULAR MATERIAL: 100% POLYESTER

> > > ΛEROREΛDΥ

TEAM 19 TANK W

Trophies are made from hard work. Built for hot days on the pitch, this compression tank top keeps you cool with breathable, quick-drying fabric. It has a snug, stretchy fit that supports your every move.

ADULT: CZK 949 / HUF 11.990 SIZES: 2XS, XS, S, M, L, XL, 2XL

FIT: COMPRESSION MATERIAL: 91% POLYESTER, 9% ELASTHANE

ΛEROREΛDΥ



Trophies are made from hard work. Built for hot days, this skort keeps you cool with breathable, quick-drying fabric. It's made with stretchy, built-in tights featuring side ball pockets.

ADULT: CZK 949 / HUF 11.990 SIZES: 2XS, XS, S, M, L, XL, 2XL

JUNIOR: CZK 849 / HUF 9.990 SIZES: 116, 128, 140, 152, 164, 176

FIT: SLIM FIT

MAIN MATERIAL: 100% RECYCLED POLYESTER

ΛΕROREΛDΥ

172



ADULT: DY8835

TEAM NAVY BLUE / WHITE

ADULT: DW6887

JUNIOR: DW6884 WHITE / WHITE

ADULT: DY8855

TEAM NAVY BLUE / WHITE

ADULT: DX7296

POWER RED / WHITE

ADULT: DW6879

THREE ADDITIONAL POCKETS

T19 3P SHO W

BLACK / WHITE

#### TEAM 19 JERSEY SHORTSLEEVE

TEAM 19 JSY SS W

Trophies are made from hard work. Built for hot days on the training ground, this jersey keeps you cool with breathable, quick-drying fabric.

It's cut for a full range of motion so you stay focused on your practice session.

> ADULT: CZK 849 / HUF 9.990 SIZES: 2XS, XS, S, M, L, XL, 2XL

JUNIOR: CZK 699 / HUF 8.990 SIZES: 116, 128, 140, 152, 164, 176

FIT: REGULAR MAIN MATERIAL: 100% RECYCLED POLYESTER

ΛEROREΛDΥ

#### **TEAM 19 KNIT SHORTS**

T19 3P SHO W, TEAM 19 KN SHO W

Trophies are made from hard work. Built