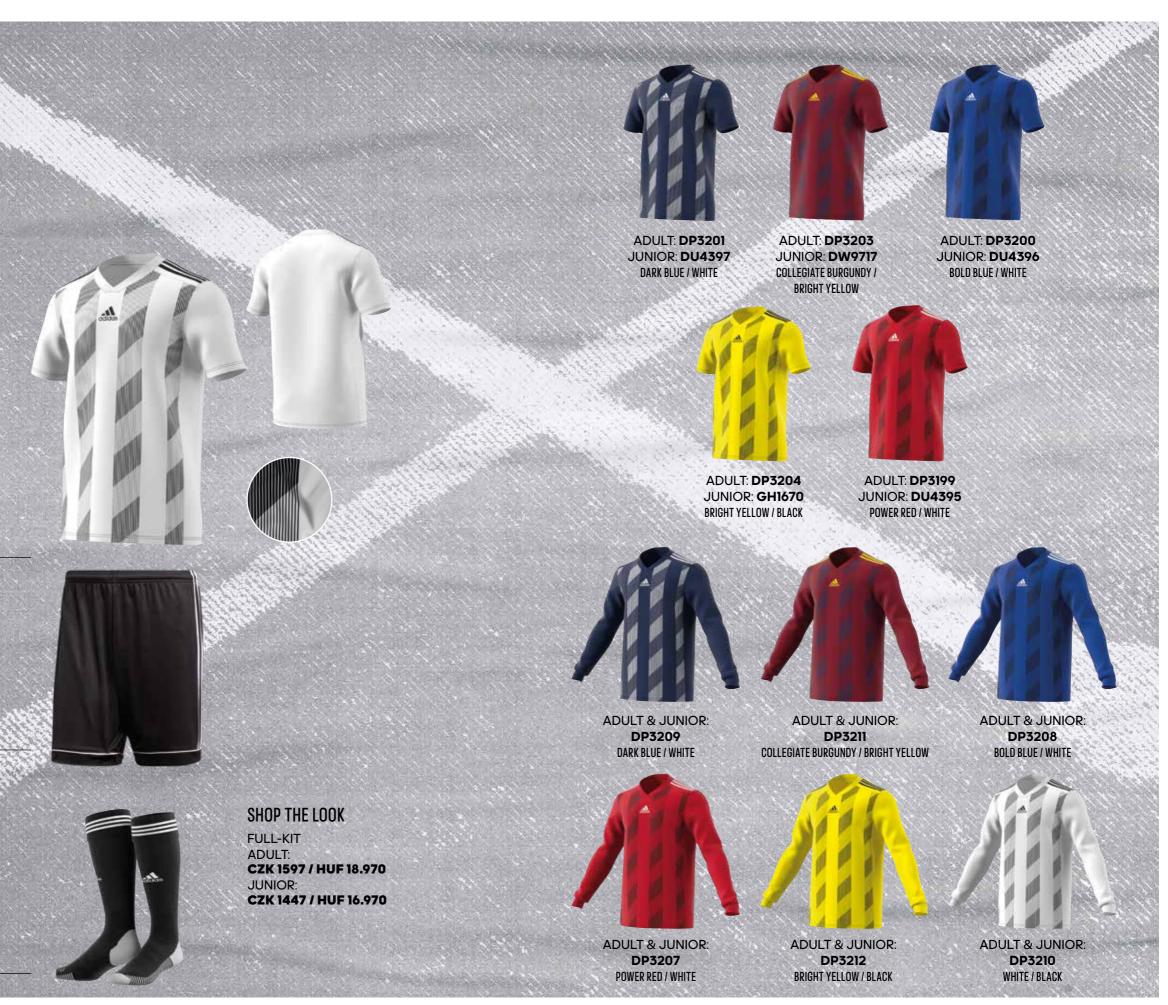

Come game time, you've raised your fitness.
You've owned the grind and got stronger.
Early mornings, late nights, bad weather.
Owned, owned and owned.

Come game time, you've raised your focus.

Sound mind = Sound game.