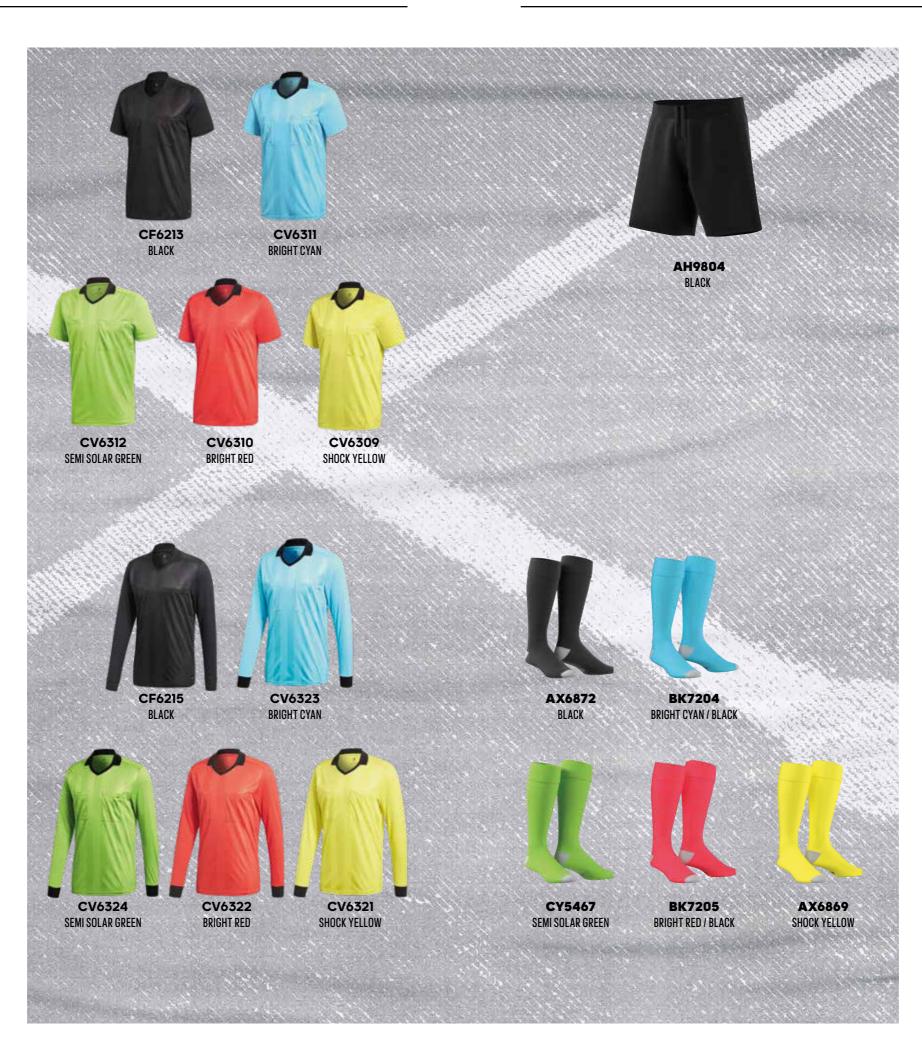

ery goalkeeper move. The lightweight fabric keeps you confident, even when the box is under siege.

> ADULT: CZK 999 / HUF 12.990 SIZES: S, M, L, XL, 2XL, 3XL

JUNIOR: CZK 649 / HUF 7.490 SIZES: 116, 128, 140, 152, 164, 176

MATERIAL: 100% POLYESTER

ΛEROREADY

### **REFEREE 18 JERSEY**

REFEREE 18 JSY SS, REFEREE 18 JSY LS

Manage matches in style with this men's football jersey. Made from sweat-wicking fabric, this referee shirt stands out from the crowd with its bold colouring and eye-catching details. It features a ribbed V-neck, tonal striping and two chest pockets for the tools of your trade.

SHORTSLEEVE: **CZK 1249 / HUF 14.990** LONGSLEEVE: **CZK 1399 / HUF 16.990** 

ADULT SIZES: XS, S, M, L, XL, 2XL, 3XL

FIT: REGULAR

MATERIAL: 64% RECYCLED POLYESTER, 36% POLYESTER

ΛEROREΛDΥ



### **REFEREE 18 SHORTS**

REFEREE 16 SHO WB

Make the right call with these referee football shorts for men. Designed with ventilated Aeroready to keep you cool and dry all match long, these slim-fit shorts have an adjustable waist.

> ADULT: **CZK 999 / HUF 12.990** SIZES: **XS, S, M, L, XL, 2XL**

> > FIT: REGULAR MATERIAL: 100% POLYESTER

> > > ΛΕΚΟΚΕΛΟΥ

### REFEREE 16 SOCKS

REFEREE 16 SOCK

Football referees can run up to eight miles a match. Made of durable nylon, these stretchy socks are equipped for non-stop motion. They give you extra support at the ankles and arches, and mesh inserts keep fresh air flowing through.

> ADULT: **CZK 259 / HUF 2.990** SIZES: **27-30, 31-33, 34-36, 37-39, 40-42, 43-45, 46-48**

MATERIAL: 99% POLYAMIDE, 1% ELASTHANE

ΛΕΚΟΚΕΛΟΥ

TASTIGO 19 SHORTS