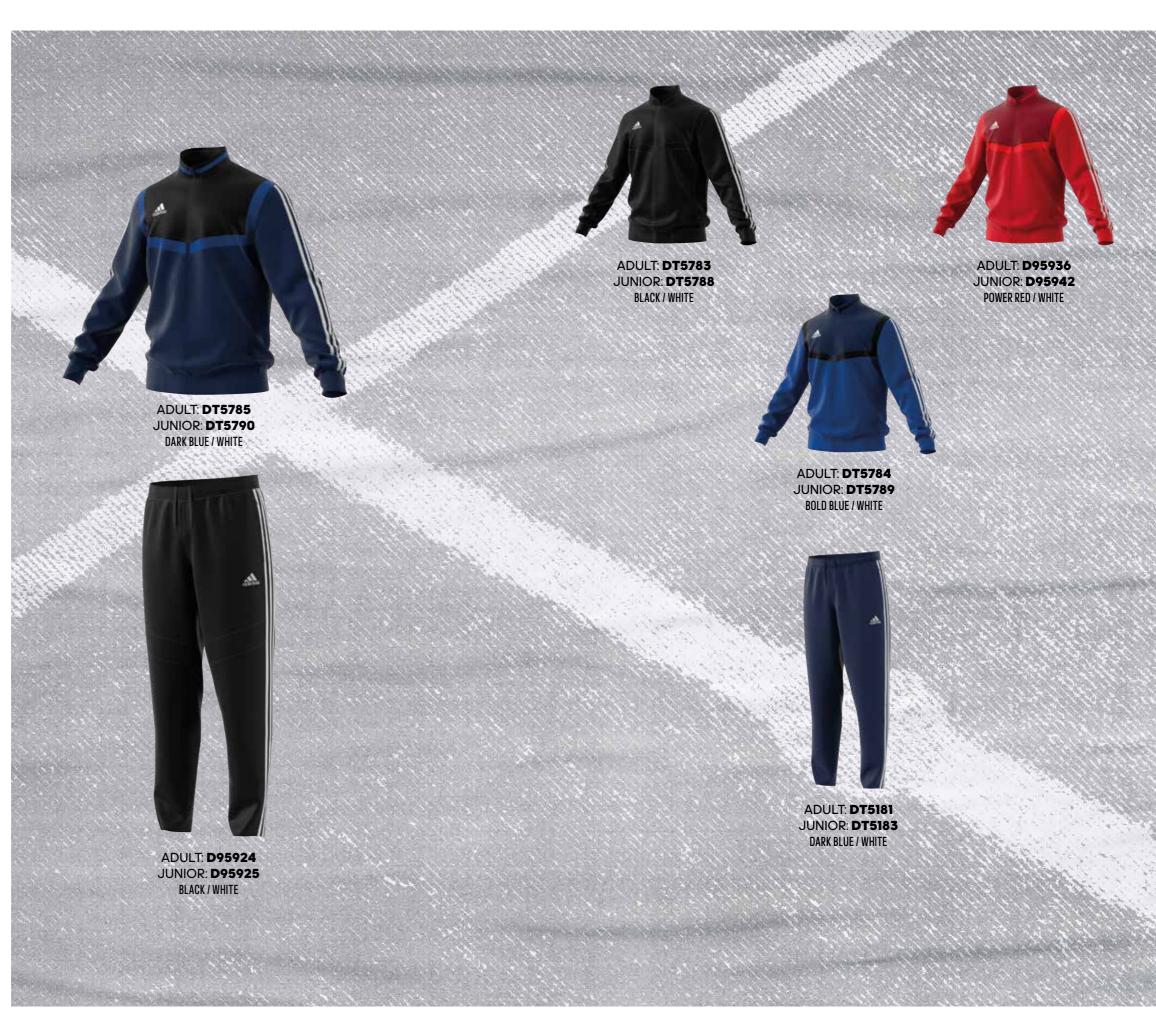

s football jacket gives you a light layer to pull on to keep your muscles warm and ready to work. It's made of tricot fabric that's smooth inside and out.

ADULT: **CZK 999 / HUF 12.990** SIZES: **XS, S, M, L, XL, 2XL, 3XL, 4XL** 

JUNIOR: **CZK 899 / HUF 10.990** SIZES: **116, 128, 140, 152, 164, 176** 

FIT: SLIM FIT

MATERIAL: 100% POLYESTER

#### TIRO 19 POLYESTER PANTS

TIRO 19 PES PNT

Stay ready for the next move. Built for the sidelines, these football pants keep you dry and comfortable with a sweatwicking construction. They are made with ankle zips, so you can pull them on or off over boots.

ADULT: **CZK 999 / HUF 12.990** SIZES: **XS, S, M, L, XL, 2XL, 3XL, 4XL** 

JUNIOR: **CZK 749 / HUF 8.990** SIZES: **116, 128, 140, 152, 164, 176** 

FIT: SLIM FIT

MATERIAL: 100% POLYESTER



#### TIRO 19 COTTON POLO

TIRO 19 CO POLO

Stay ready for the next move. Built for the sidelines, this football shirt keeps you dry and comfortable with a sweat-wicking construction. It is made of soft piqué for a classic polo look and feel, and it is finished with 3-Stripes down the sides.

ADULT: **CZK 899 / HUF 10.990** SIZES: **XS, S, M, L, XL, 2XL, 3XL, 4XL** 

JUNIOR: **CZK 749 / HUF 8.990** SIZES: **116, 128, 140, 152, 164, 176** 

FIT: REGULAR

MATERIAL: 58% COTTON, 42% POLYESTER

ΛEROREΛDΥ

## ADULT: DU0867 ADULT: DU0868 JUNIOR: DU0863 JUNIOR: DU0864 BLACK / WHITE DARK BLUE / BOLD BLUE ADULT: FN2340 ADULT: FN2335 JUNIOR: FN2339 JUNIOR: FN2337 BLACK / WHITE **BLACK MELANGE / WHITE** ADULT: DW4736 ADULT: DU0870 JUNIOR: DW4737 JUNIOR: DU0866 GREY / WHITE WHITE / BLACK ADULT: FP8043