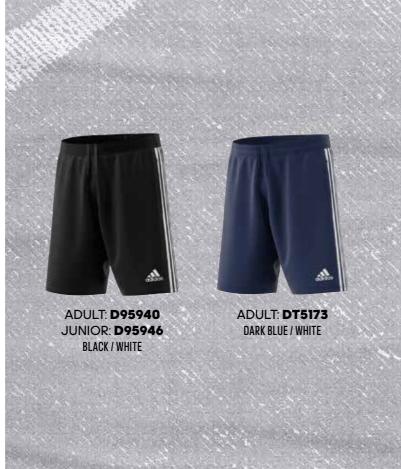

Come game time, you've raised your fitness.
You've owned the grind and got stronger.
Early mornings, late nights, bad weather.
Owned, owned and owned.

Come game time, you've raised your focus.

Sound mind = Sound game.

You're rested, recharged and grounded.

Come game time, you've raised your confidence.

The journey to the stadium, the warm ups,
the talks and the rituals. You're prep'ed for anything.

Come game time, you've raised your team spirit.

You're united in something greater.

Beyond colours. Beyond badge. Beyond the game.

Come game time, you've raised the bar.
You're ready to compete with anyone.
You're everything you want to be.
Everything they wish they were.
Because with adidas teamwear,
you've raised your game.