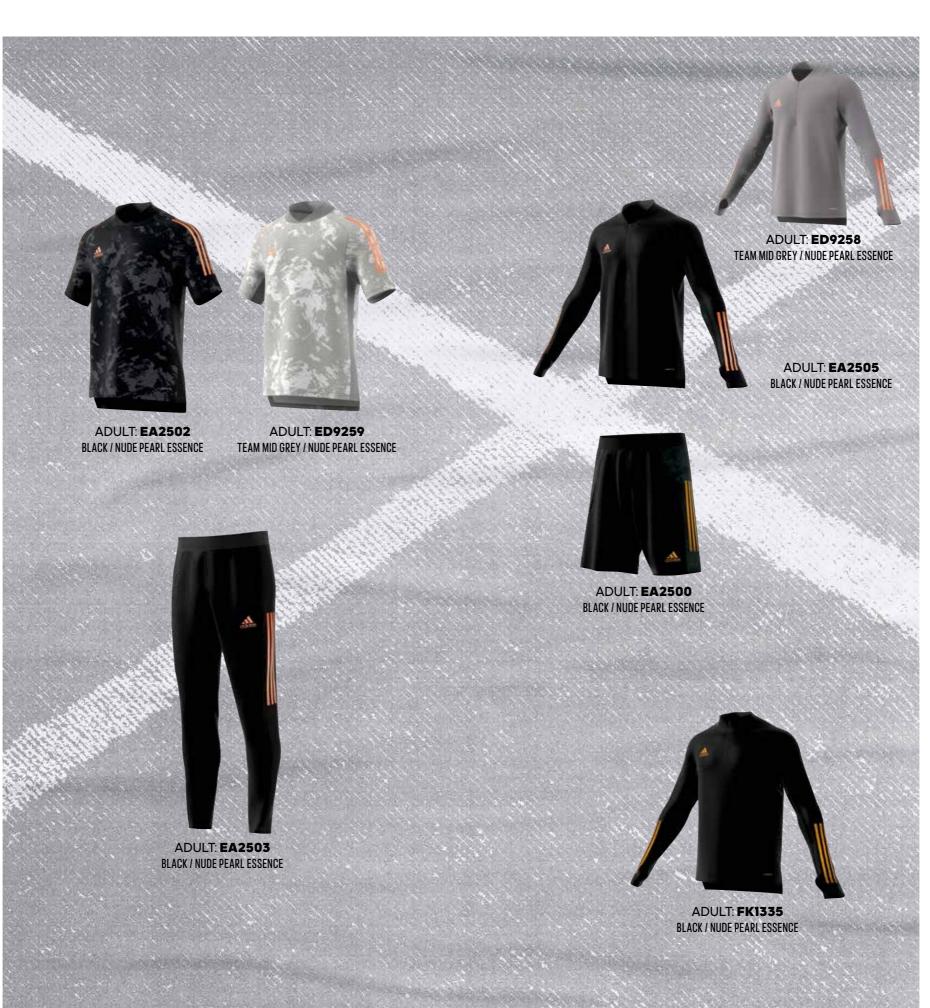

adidas football jersey. The lightweight fabric fights off moisture, so you stay focused on your game. It keeps you covered with a slight droptail hem at the back and a comfortable, regular fit.

ADULT: **CZK 1399 / HUF 16.990** SIZES: **XS, S, M, L, XL, 2XL, 3XL, 4XL** 

FIT: REGULAR

MATERIAL: 63% POLYESTER, 37% RECYCLED POLYESTER

ΛΕΚΟΚΕΛΟΥ

#### **CONDIVO 20 ULTIMATE PANT**

CON20 ULT PNT

Champions aren't born, they're made. Put in work on the training pitch in these adidas football pants. These pants keep you dry and comfortable with high-stretch, moisture-managing fabric. They have a fitted cut with ankle zips for easy on-and-off over boots.

ADULT: **CZK 1799 / HUF 21.990** SIZES: **XS, S, M, L, XL, 2XL, 3XL, 4XL** 

FIT: SLIM FIT

MATERIAL: 88% POLYESTER, 12% ELASTHANE

ΛEROREΛDΥ



#### CONDIVO 20 ULTIMATE TOP

CON20 ULT TOP

Champions aren't born, they're made.
Prepare for the big match in this adidas
football top. The soft fabric absorbs
moisture so you stay focused on your
training session. The slim-fitting, stretchy
build gives you freedom to move.

ADULT: **CZK 1949 / HUF 23.990** SIZES: **XS, S, M, L, XL, 2XL, 3XL, 4XL** 

FIT: SLIM FIT MATERIAL: 100% POLYESTER

ΛΕΚΟΚΕΛΟΥ

#### **CONDIVO 20 ULTIMATE SHORT**

CON20 ULT SHO

Champions aren't born, they're made.
When training ahead of a big match, you can't hold anything back. These adidas football shorts keep you at the top of your game with high-stretch, moisturemanaging fabric. Slip your essentials into the zip pockets and get ready to work.

ADULT: CZK 1249 / HUF 14.990 SIZES: XS, S, M, L, XL, 2XL, 3XL, 4XL