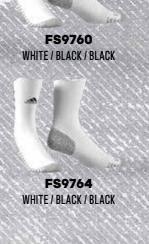

S, M, L, XL, 2XL, 3XL JUNIOR SIZES: 116, 128, 140, 152, 164, 176

> FIT: REGULAR MATERIAL: 100% POLYESTER

> > ΛEROREΛDΥ

A & J = ADULT & JUNIOR

**3% ELASTHANE** 

ΛEROREADY

ALPHASKIN SOCK ASK TX CRW UL S, ASK TX CRW LC S

ADULT: CZK 649 / HUF 7.490

SIZES: XS, S, M, L, XL, XXL, XXXL

MATERIAL: 68% POLYESTER, 29% POLYAMIDE,

# **ULTIMATE SOCK SYSTEM**

#### 2 PIECE SOCK SYSTEM FOR CUSTOMIZED PERFORMANCE

- Base sock can be used for both match and training
- Base sock option with grip yarn for maximum traction and control
- Compression sleeve with high knit count requires no taping
- Both sleeve and base sock have mesh inserts for breathability
- Supportive arch and ankle compression for a snug, secure fit
   Designed for a perfect fit with left/right-specific construction





TRAXION



# MATCHW SHORTS &

#### **ALPHASKIN SOCK**

ASK CREW UL S. ASK CRW LC S

ADULT & JUNIOR: CZK 379 / HUF 4.490 SIZES: XS, S, M, L, XL, XXL, XXXL

MATERIAL: 68% POLYESTER, 29% POLYAMIDE, 3% ELASTHANE

ΛEROREΛDΥ





#### TEAM SLEEVE 18 SOCKS

TEAM SLEEVE 18

Turn any socks into match socks. One half of a two-piece system, these football sleeves can be pulled on over the sock of your choice. They're made of sweat-wicking Aeroready and have a locked-in fit that removes the need for taping.

ADULT: CZK 259 / HUF 2.990 SIZES: 27-30, 34-36, 40-42, 46-48

MATERIAL: 68% POLYESTER, 27% POLYAMIDE, 5% ELASTHANE

ΛΕΚΟΚΕΛΟΥ

IN RANGE UNTIL END OF 2020

#### ADISOCK 18

ADISOCK 18

Take your game further in these ventilated football socks. Designed to offer a locked-in fit and greater comfort, they have