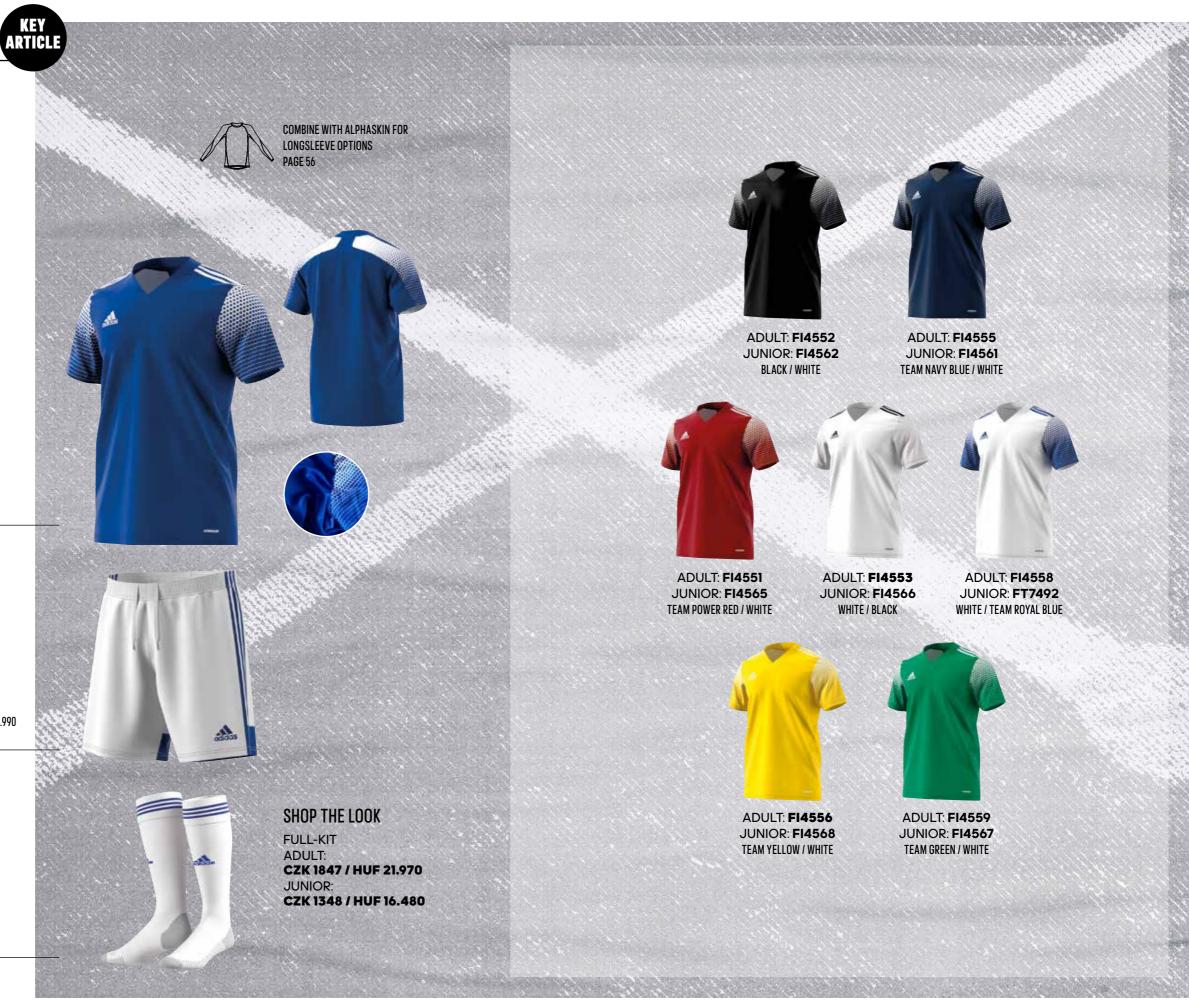

LACK
ADULT & JUNIOR: CZK 349 / HUF 3.990
PAGE 72



# UNITE IN REGISTA20



REGISTA 20 JSY

Stay dry, focused and ready for anything. This adidas football jersey feels as light as a feather. It has mesh panels on the sleeves and sides, giving you airy-cool comfort till the final whistle.

ADULT: **CZK 749 / HUF 8.990** SIZES: **XS, S, M, L, XL, 2XL, 3XL** 

JUNIOR: **CZK 649 / HUF 7.490** SIZES: **116, 128, 140, 152, 164, 176** 

FIT: REGULAR
MAIN MATERIAL: 100% RECYCLED POLYESTER

ΛΕΚΟΚΕΛΟΥ

ADULT: **F14554**JUNIOR: **F14563**TEAM ROYAL BLUE / WHITE

ADULT: **FL7789**JUNIOR: **FR0748**TASTIGO 19 SHORTS
WHITE / TEAM ROYAL BLUE
ADULT: CZK 749 / HUF 8.990, JUNIOR: CZK 699 / HUF 8.990
PAGE 67

ADULT & JUNIOR: **CF3581**ADISOCK 18
WHITE / BOLD BLUE
ADULT & JUNIOR: CZK 349 / HUF 3.990
PAGE 72



STRIPED 19 JSY SS, STRIPED 19 JSY LS

Fly through matches in comfort.
This football jersey is made from a quick-drying fabric which draws moisture away from your skin to keep you dry until the final whistle. The front displays a modern slant on the striped designs that have graced football shirts for over a century.

SHORTSLEEVE

ADULT: **CZK 749 / HUF 8.990** JUNIOR: **CZK 649 / HUF 7.490** 

LONGSLEEVE

ΛEROREΛDΥ

ADULT: CZK 899 / HUF 10.990 JUNIOR: CZK 749 / HUF 8.990

ADULT SIZES: **XS, S, M, L, XL, 2XL**JUNIOR SIZES: **116, 128, 140, 152, 164, 176** 

FIT: REGULAR MAIN MATERIAL: 100% RECYCLED POLYESTER

ADULT: **DP3202**JUNIOR: **DU4398**WHITE/BLACK

ADULT: **BK4766**JUNIOR: **BK4772**SQUADRA 17 SHORT
BLACK / WHITE
ADULT: CZK 499 / HUF 5.990, JUNIOR: CZK 449 / HUF 5.490
PAGE 68

ADU