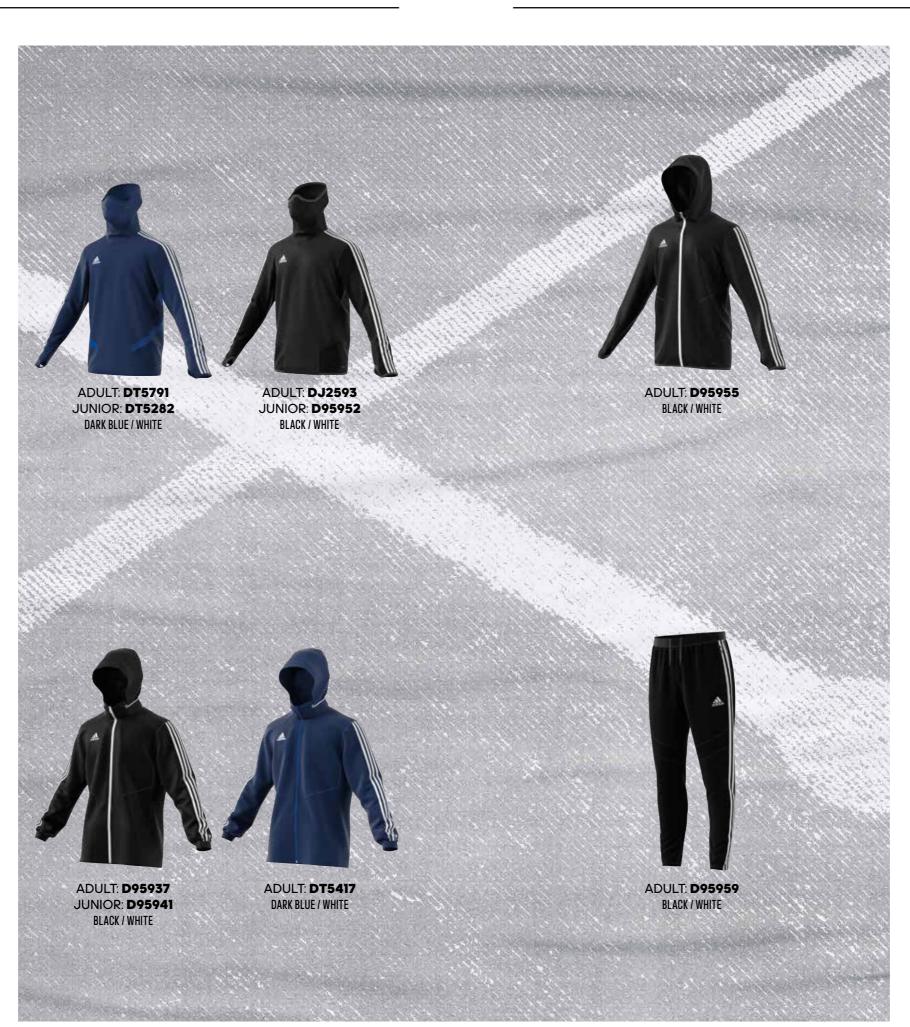

l on the front. Thumbhole sleeves and a high polar-fleece neck warmer give you extra coverage when the temperature drops.

ADULT: **CZK 1649 / HUF 19.990** SIZES: **XS, S, M, L, XL, 2XL, 3XL, 4XL** 

JUNIOR: **CZK 1399 / HUF 16.990** SIZES: **116, 128, 140, 152, 164, 176** 

FIT: SLIM FIT

MATERIAL: 100% POLYESTER

ΛEROREADY

#### TIRO 19 ALL WEATHER JACKET

TIRO19 AW JKT

Train hard. Stay comfortable. When rain is in the forecast, this football jacket keeps you covered. Built for hard training, this water-repellent layer is made with ventilation on the back. It features a packable hood and zip pockets.

ADULT: **CZK 1399 / HUF 16.990** SIZES: **XS, S, M, L, XL, 2XL, 3XL** 

JUNIOR: **CZK 1249 / HUF 14.990** SIZES: **116, 128, 140, 152, 164, 176** 

FIT: REGULAR

MATERIAL: 100% POLYESTER



#### TIRO 19 WARM JACKET

TIRO 19 WRM JKT

Stay ready for the next move. Built for the sidelines, this warm football jacket is designed with breathable insulation. It has thumbhole sleeves for extra coverage and zip pockets for your essentials.

ADULT: **CZK 2349 / HUF 27.990**SIZES: **XS, S, M, L, XL, 2XL, 3XL, 4XL** 

FIT: REGULAR MATERIAL: 100% POLYESTER

ΛΕΚΟΚΕΛΟΥ

#### TIRO 19 WARM PANTS

TIRO 19 WRM PNT

Train hard. Stay warm. These football pants keep you covered through cold days on the pitch. Made with breathable insulation, they are reinforced with wind-resistant material on the thighs. Ribbing on the calves helps limit interference with your footwork and ankle zips allow you to slip the pants on over boots.

ADULT: **CZK 1549 / HUF 18.990**SIZES: **XS, S, M, L, XL, 2XL, 3XL, 4