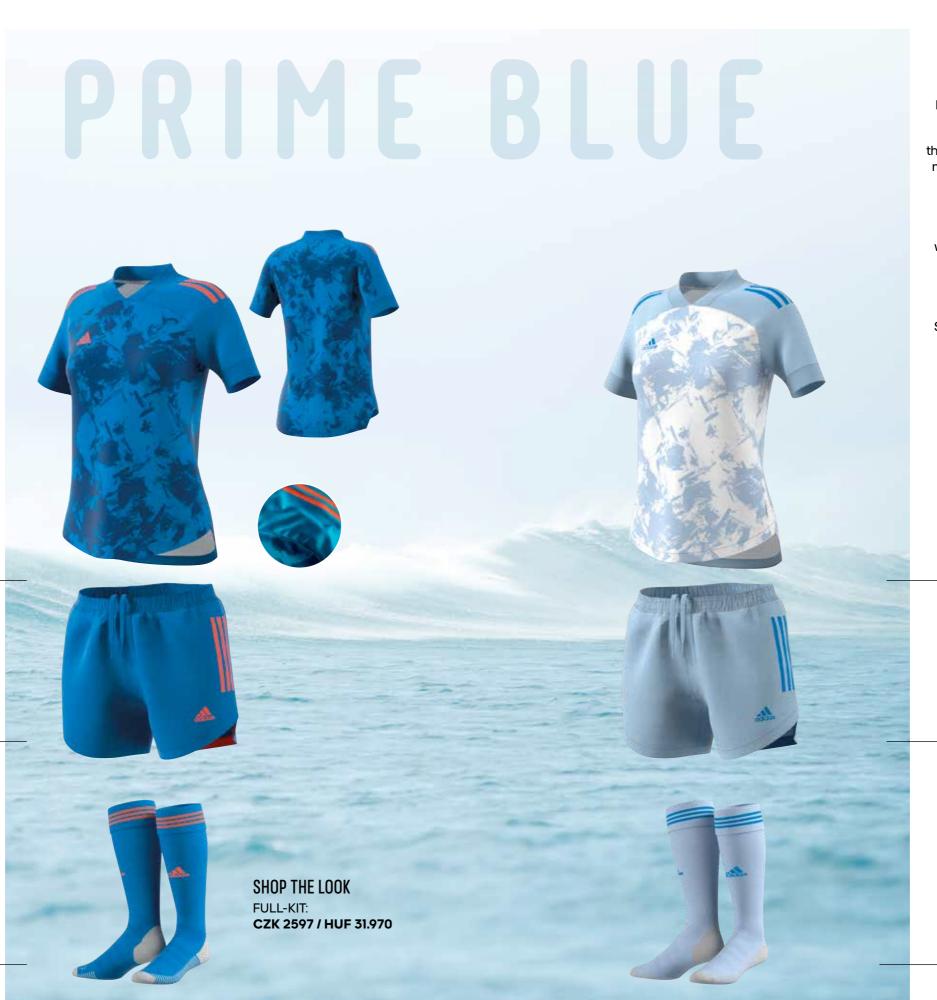

allover graphic transcribed from a hand-painted design. Its featherlight fabric helps you dominate the pitch while pushing moisture out of the picture. The heat-transfer details and curved hem are seen throughout the professional game.

Good for the Oceans
Primeblue features Parley Ocean
Plastic®, which is made from recycled
waste that's intercepted from beaches
and coastal communities before it
reaches the ocean.

ADULT: **CZK 1249 / HUF 14.990** SIZES: **XS, S, M, L, XL, 2XL** 

FIT: REGULAR

MATERIAL: 100% RECYCLED POLYESTER

ΛEROREΛDΥ

WOMEN: **FP9393** Sharp blue / Dark Marine / True Orange

WOMEN: **FP9399**CONDIVO 20 SHORT
SHARP BLUE / DARK MARINE / TRUE ORANGE
ADULT: CZK 999 / HUF 12.990

ADULT: **F17722**PRIMEBLUE SOCK
SHARP BLUE / TRUE ORANGE
ADULT & JUNIOR: CZK 349 / HUF 3.99



#### CONDIVO 20 PRIMEBLUE SHORT

CONDIVO 20 SHO W PB

Look your sharpest on the football pitch. The low-resistance heat-transfer details and curved hems of these Condivo shorts take design cues from the professional game. Their lightweight, moisture-absorbing fabric will keep you feeling dry as you fly ground the pitch.

Primeblue features Parley Ocean Plastic®, which is made from recycled waste that's intercepted from beaches and coastal communities before it reaches the ocean.

ADULT: **CZK 999 / HUF 12.990** SIZES: **XS/L, S/L, M/L, L/L, XL/L, 2XLL** 

FIT: REGULAR
MATERIAL: 100% RECYCLED POLYESTER
AEROREADY

WOMEN: **FP9394** EASY BLUE / WHITE / SHARP BLUE

WOMEN: FP9400 CONDIVO 20 SHORT EASY BLUE / WHITE / SHARP BLUE ADULT: CZK 999 / HUF 12.990

ADULT: **FI7723**PRIMEBLUE SOCK
EASY