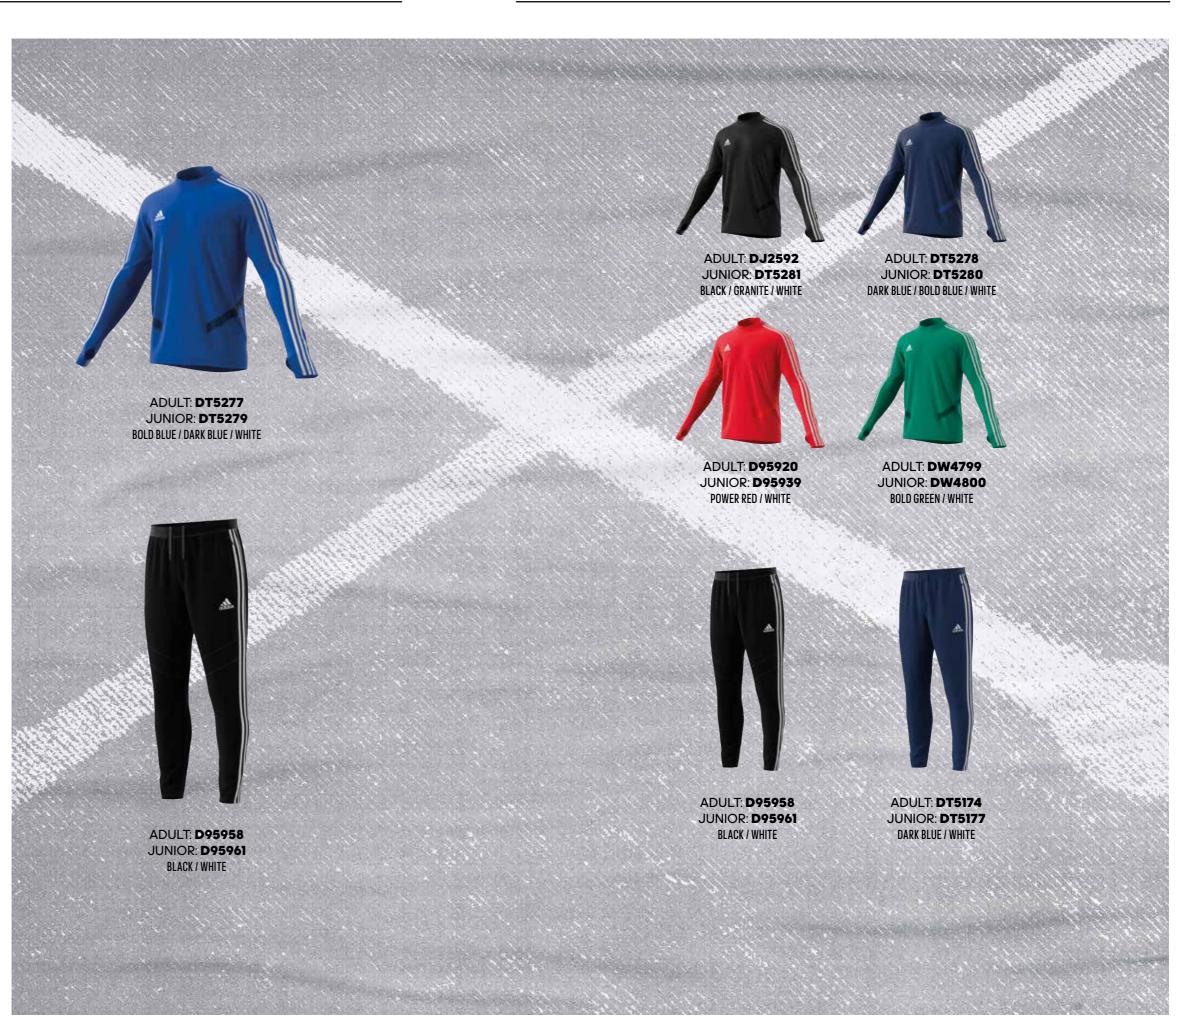

th a slim fit and mock neck. Thumbhole sleeves give you extra coverage, and mesh details on the sides provide ventilation.

ADULT: **CZK 1249 / HUF 14.990** SIZES: **XS, S, M, L, XL, 2XL, 3XL, 4XL** 

JUNIOR: **CZK 1149 / HUF 13.990** SIZES: **116, 128, 140, 152, 164, 176** 

FIT: SLIM FIT

MATERIAL: 100% POLYESTER

ΛEROREΛDΥ

#### TIRO 19 TRAINING PANTS

TIRO 19 TR PNT

Train hard. Stay cool. These football pants battle the heat with breathable, quick-drying fabric. They are made for a slim fit, with mesh details for extra airflow. Ankle zips allow you to pull them on or off over boots.

ADULT: **CZK 1249 / HUF 14.990** SIZES: **XS, S, M, L, XL, 2XL, 3XL, 4XL** 

JUNIOR: **CZK 999 / HUF 12.990** SIZES: **116, 128, 140, 152, 164, 176** 

FIT: SLIM FIT

MATERIAL: 100% POLYESTER

ΛEROREΛDΥ



#### TIRO 19 TRAINING JACKET

TIRO 19 TR JKT

Train hard. Stay dry. This football jacket is made of soft, sweat-wicking fabric that keeps you moving through the toughest training sessions. Stretch panels at the elbows and sides give you unrestricted movement as you practise for the big one.

ADULT: **CZK 1399 / HUF 16.990** SIZES: **XS, S, M, L, XL, 2XL, 3XL, 4XL** 

JUNIOR: **CZK 1249 / HUF 14.990** SIZES: **116, 128, 140, 152, 164, 176** 

FIT: REGULAR
MATERIAL: 100% POLYESTER

ΛEROREΛDΥ



#### **TIRO 19 3/4 PANTS**

TIRO 19 3/4 PNT

Train hard. Stay cool. These football pants battle the heat with breathable, quick-drying fabric. Cut for a slim fit and three-quarter length, they stay out of the way of your footwork. Stretchy ribbed details take the pants in at the lower thigh.

ADULT: