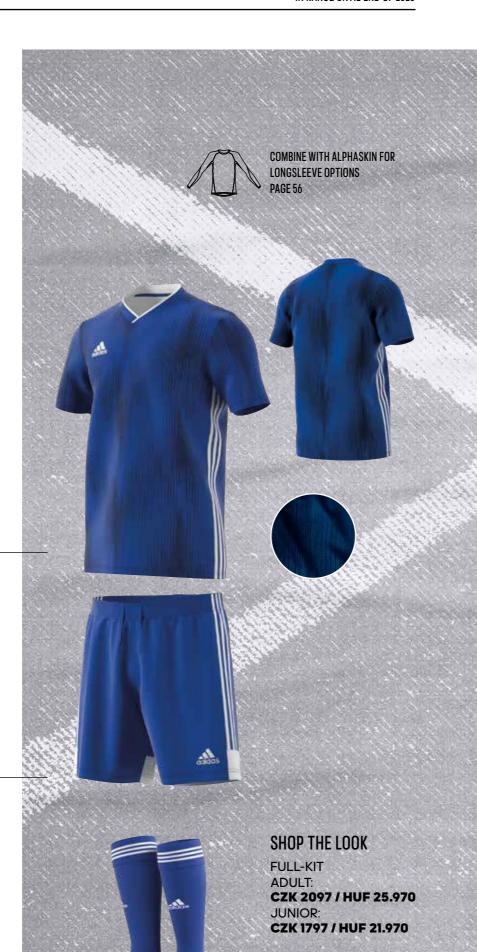

8.990

ADULT: **F17723**PRIMEBLUE SOCK
EASY BLUE / WHITE / SHARP BLUE
ADULT & JUNIOR: CZK 349 / HUF 3.990

### TIRO 19 JERSEY

TIRO 19 JSY

Polish your on-pitch skills in comfort in this football jersey. It's made from a fabric which draws moisture away from your skin to keep you dry until the final whistle. A dynamic allover graphic helps you stand out from the crowd.

ADULT: CZK 999 / HUF 12.990 SIZES: XS, S, M, L, XL, 2XL

JUNIOR: CZK 749 / HUF 8.990 SIZES: 116, 128, 140, 152, 164, 176

FIT: REGULAR MAIN MATERIAL: 100% RECYCLED POLYESTER

**ADULT: DP3532** JUNIOR: DP3179 **BOLD BLUE / WHITE** 

ΛEROREΛDΥ

ADULT: **DP3682** JUNIOR: DP3686 TASTIGO 19 SHORT **BOLD BLUE / WHITE** ADULT: CZK 749 / HUF 8.990, JUNIOR: CZK 699 / HUF 8.990 PAGE 72

**ADULT & JUNIOR: CF3578** ADISOCK 18 PAGE 72





ADULT: DP3534 JUNIOR: DP3181 DGH SOLID GREY / WHITE



ADULT: DP3530 RAW KHAKI / SHOCK RED



ADULT: DP3539 LEGEND PURPLE / TRUE ORANGE



ADULT: DP3531 JUNIOR: DP3178 POWER RED / WHITE



ADULT: DP3540 JUNIOR: DU4388 TRUE PINK / BLACK



ADULT: DP3537 JUNIOR: DP3182 WHITE / BLACK





ADULT: DP3246 JUNIOR: DP3173 BLACK / WHITE



ADULT: DP3245 JUNIOR: DP3172 DARK BLUE / WHITE



ADULT: DP3681 JUNIOR: DP3685 POWER RED / WHITE



ADULT: DP3251 **ACTIVE GREEN / HI-RES YELLOW** 



ADULT: DP3255 JUNIOR: DP3175 DGH SOLID GREY / WHITE

ADULT: DP3254

RAW KHAKI / SHOCK RED



ADULT: DP3250 JUNIOR: DU4394 **BLACK / TRUE PINK** 

ADULT: DP3252



ADULT: FL7789 JUNIOR: FR0748 WHITE / TEAM ROYAL BLUE



ADULT: DP3247 JUNIOR: DP3174 WHITE / BLACK



LEGEND PURPLE / TRUE ORANGE



ADULT: DU4411 LE