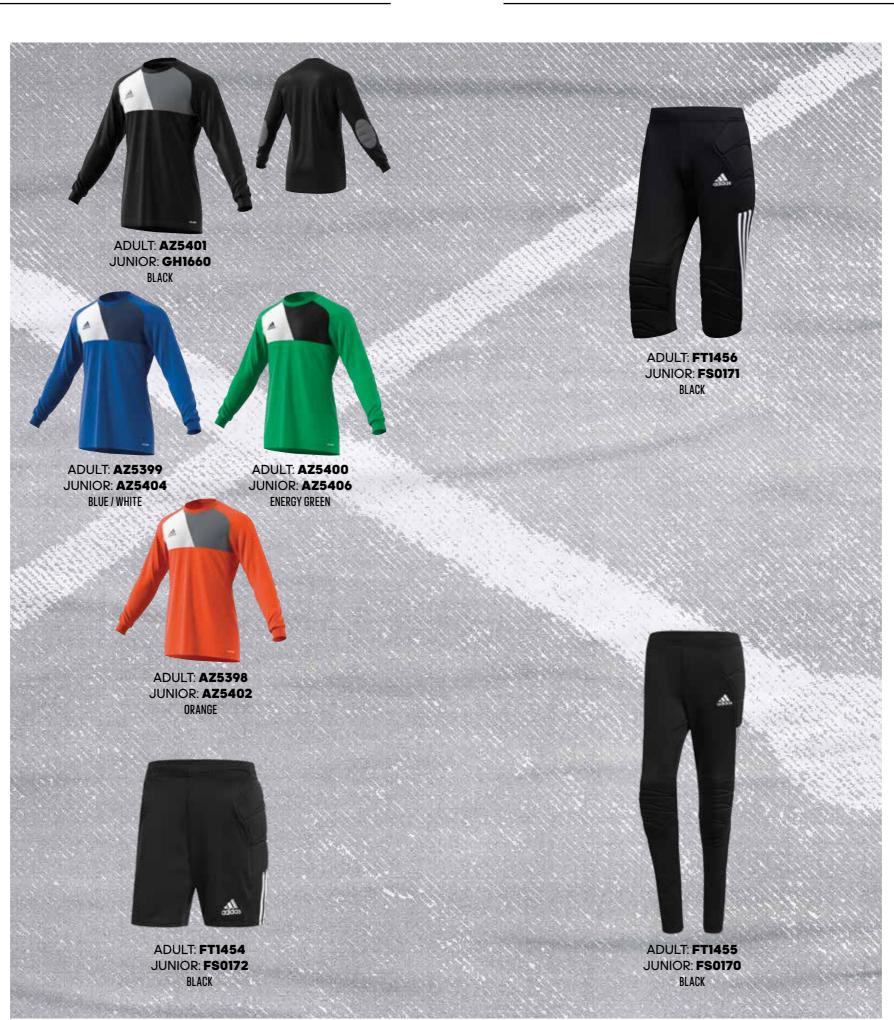

football goalkeeper jersey is made of soft, moisture-wicking fabric for dry comfort. Stretchy cuffs secure the fit,

ADULT: **CZK 899 / HUF 10.990** SIZES: **XS, S, M, L, XL, 2XL, 3XL** 

JUNIOR: **CZK 749 / HUF 8.990** SIZES: **116, 128, 140, 152, 164, 176** 

FIT: REGULAR
MAIN MATERIAL: 100% RECYCLED POLYESTER
AEROREADY

### TIERRO GK SHORTS TIERRO GK SHO

No distractions between the sticks. These adidas football shorts keep you confident in the box with strate

you confident in the box with strategic padding on the hips and thighs. The lightweight fabric manages moisture, so you stay dry even in extra time.

ADULT & JUNIOR: CZK 749 / HUF 8.990

ADULT SIZES: **XS, S, M, L, XL, 2XL, 3XL** JUNIOR SIZES: **116, 128, 140, 152, 164, 176** 

IT: PEGIII AP

MATERIAL: 100% POLYESTER

ΛEROREΛDΥ



### TIERRO GK 3/4

TIERRO GK 3/4

Win every battle to own the goalmouth. These padded goalkeeper pants help you stay comfortable as you dive, leap and lunge. The lightweight fabric absorbs moisture so you're ready for the next moment. 3-Stripes on the leg adds classic adidas football style.

**ADULT & JUNIOR: CZK 899 / HUF 10.990** 

ADULT SIZES: **S, M, L, XL, 2XL, 3XL** JUNIOR SIZES: **116, 128, 140, 152, 164, 176** 

MATERIAL: 100% POLYESTER

ΛΕΚΟΚΕΛΟΥ

### TIERRO GK PANT

RRO GK PNT

Win every battle to own your goalmouth. These adidas football pants have strategically placed padding to cushion every goalkeeper move. The lightweight fabric keeps you confident, even when the box is under siege.

> ADULT: CZK 999 / HUF 12.990 SIZES: S, M, L, XL, 2XL, 3XL

JUNIOR: CZK 649 / HUF 7.490 SI