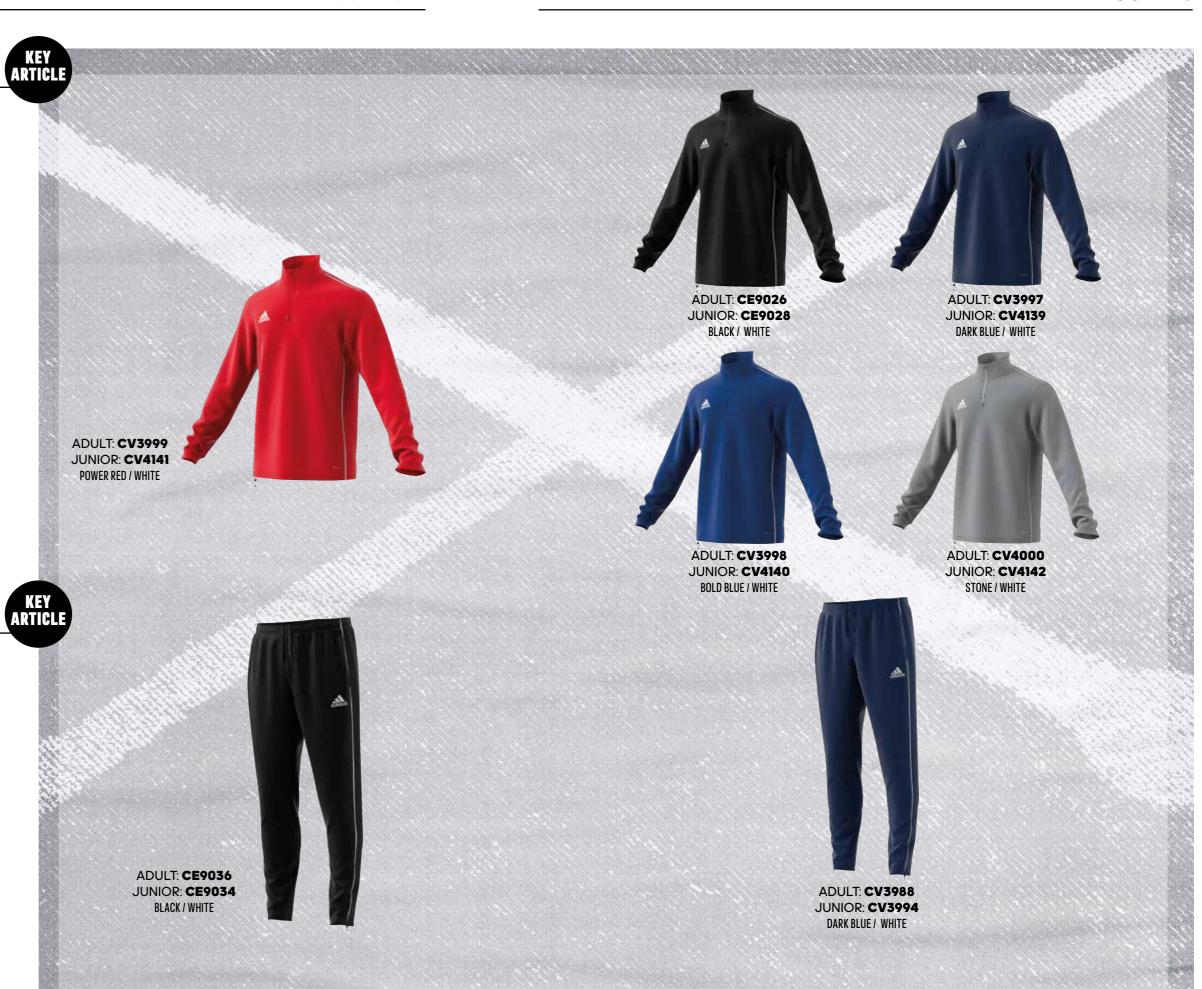

r during cool-weather training days with these men's football pants.

Tapered legs and elastic cuffs let you touch, pass and attack without restricting your footwork.

ADULT: **CZK 699 / HUF 8.990** SIZES: **XS, S, M, L, XL, 2XL, 3XL** 

JUNIOR: **CZK 599 / HUF 6.990** SIZES: **116, 128, 140, 152, 164, 176** 

FIT: REGULAR

MATERIAL: 100% POLYESTER



CORE 18 TR TOP

Extend your training window when the temperature drops in this men's football top. It's made of Aeroready fabric which sweeps sweat away from your skin, is finished with contrast-colour piping and displays the adidas Badge of Sport.

ADULT: **CZK 899 / HUF 10.990** SIZES: **XS, S, M, L, XL, 2XL, 3XL** 

JUNIOR: **CZK 749 / HUF 8.990** SIZES: **116, 128, 140, 152, 164, 176** 

FIT: REGULAR

MATERIAL: 100% POLYESTER

ΛEROREΛDΥ



#### TRAINING PANTS

CORE 18 TR PNT

Warm up on training days and rule the pitch in the cool weather with these men's football pants.
Aeroready fabric sweeps sweat away from your skin and the slim fit offers unrestricted movement.

ADULT: **CZK 749 / HUF 8.990** SIZES: **XS, S, M, L, XL, 2XL, 3XL** 

JUNIOR: **CZK 649 / HUF 7.490** SIZES: **116, 128, 140, 152, 164, 176** 

FIT: SLIM FIT

MATERIAL: 100% POLYESTER

ΛΕROREΛDΥ

ADULT: CV3450

JUNIOR: CV3494

DARK BLUE / WHITE

ADULT: CV3451

JUNIOR: CV3495

**BOLD BLUE / WHITE** 

**CORE 18 POLO** 

CORE 18 CO POLO

ADULT: CZK 699 / HUF 8.990 SIZES: XS, S, M, L, XL, 2XL, 3XL

range of motion on the pitch.

JUNIOR: CZK 599 / HUF 6.990 SIZES: 116, 128, 140, 152, 164, 176

> FIT: REGULAR MATERIAL: 100% POLYESTER

> > ΛEROREΛDΥ

#### CORE 18 TEE