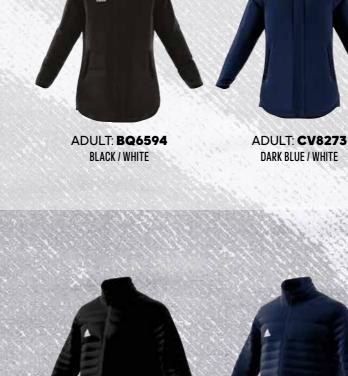

ent the beautiful game. Whether you're walking to football training or waiting for the next drill, this Condivo jacket has you covered. The padded fill keeps you warm. A storm flap on the front stops your game being blown off course.

> ADULT: CZK 1999 / HUF 24.990 SIZES: XS, S, M, L, XL, 2XL, 3XL

> > FIT: REGULAR MATERIAL: 100% POLYAMIDE

#### WINTER COAT JKT 18 WINT COAT

Your marker won't give you a break, so your training shouldn't let up for the weather. Stay sheltered from the elements in this men's football coat. Made for a slim fit, its longer length offers superb coverage from wind and rain. The duck down in its padding provides natural warmth.

ADULT: CZK 5299 / HUF 59.990 SIZES: XS, S, M, L, XL, 2XL, 3XL

FIT: SLIM FIT MAIN MATERIAL: 100% RECYCLED POLYESTER





BLACK / WHITE





ADULT: EA2480 BLACK / WHITE

ADULT: FT8072 DARK BLUE / WHITE







CON20 ULT JSY

Champions aren't born, they're made. Chase your training goals in this adidas football jersey. The lightweight fabric fights off moisture, so you stay focused on your game. It keeps you covered with a slight droptail hem at the back and a comfortable, regular fit.

ADULT: **CZK 1399 / HUF 16.990** SIZES: **XS, S, M, L, XL, 2XL, 3XL, 4XL** 

FIT: REGULAR

MATERIAL: 63% POLYESTER, 37% RECYCLED POLYESTER

ΛΕΚΟΚΕΛΟΥ

#### **CONDIVO 20 ULTIMATE PANT**

CON20 ULT PNT

Champions aren't born, they're made. Put in work on the training pitch in these adidas football pants. These pants keep you dry and comfortable with high-stretch, moisture-managing fabric. They have a fitted cut with ankle zips for easy on-and-of