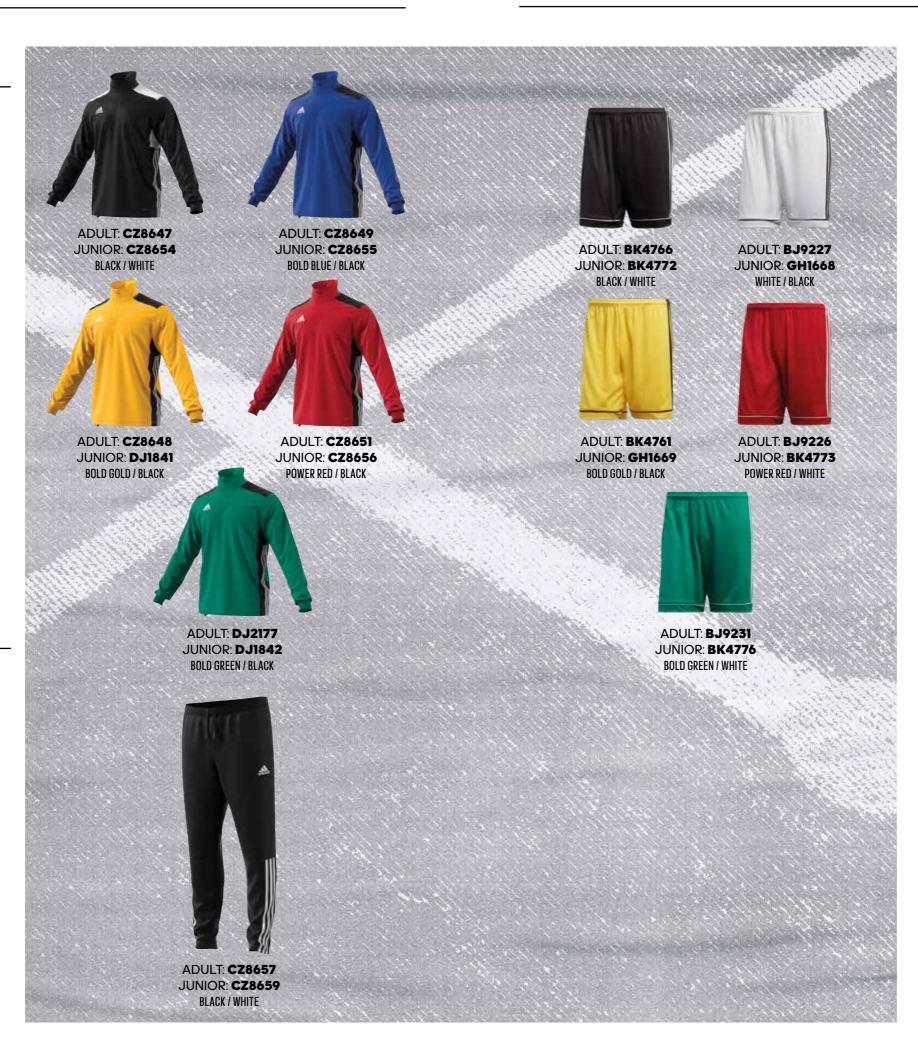

ge. The drawcord hem offers a

secure fit and 3-Stripes finish the sides.

football top features a quarter zip

ADULT: CZK 1149 / HUF 13.990

SIZES: XS, S, M, L, XL, 2XL, 3XL

JUNIOR: CZK 999 / HUF 12.990

SIZES: 116, 128, 140, 152, 164, 176

of sweat-wicking Aeroready, this men's

REGISTA 18 TR TOP

FIT: REGULAR

ΛEROREΛDΥ

MATERIAL: 100% POLYESTER

Nail every move on the training ground in these men's football track pants. Made with ventilated Aeroready to keep you cool and dry, they're cut for a tapered fit so nothing gets in the way of your perfect touch. Ankle zips allow for quick changes over muddy boots.

ADULT: CZK 999 / HUF 12.990 SIZES: XS, S, M, L, XL, 2XL, 3XL

JUNIOR: CZK 899 / HUF 10.990 SIZES: 116, 128, 140, 152, 164, 176

FIT: SLIM FIT

MATERIAL: 100% POLYESTER

ΛEROREΛDΥ







#### **CORE 18 PRESENTATION JACKET**

CORE 18 PRE JKT

Honour the beautiful game on your travel days with this men's presentation football jacket. The regular fit provides on-the-go comfort, while front pockets and a stand-up collar add warmth. A contrast piping detail along with ribbed cuffs and hem offer classic style.

ADULT: **CZK 999 / HUF 12.990** SIZES: **XS, S, M, L, XL, 2XL, 3XL** 

JUNIOR: **CZK 749 / HUF 8.990** SIZES: **116, 128, 140, 152, 164, 176** 

FIT: REGULAR
MATERIAL: 100% POLYESTER

## **CORE 18 PRESENTATION PANTS**

CORE 18 PRE PNT

Honour the beautiful game and add some class to your travel days with these men's football pants.

The regular fit offers travel-day comfort, while front pockets and a drawcord elastic waist maintain functionality off the pitch.

ADUL