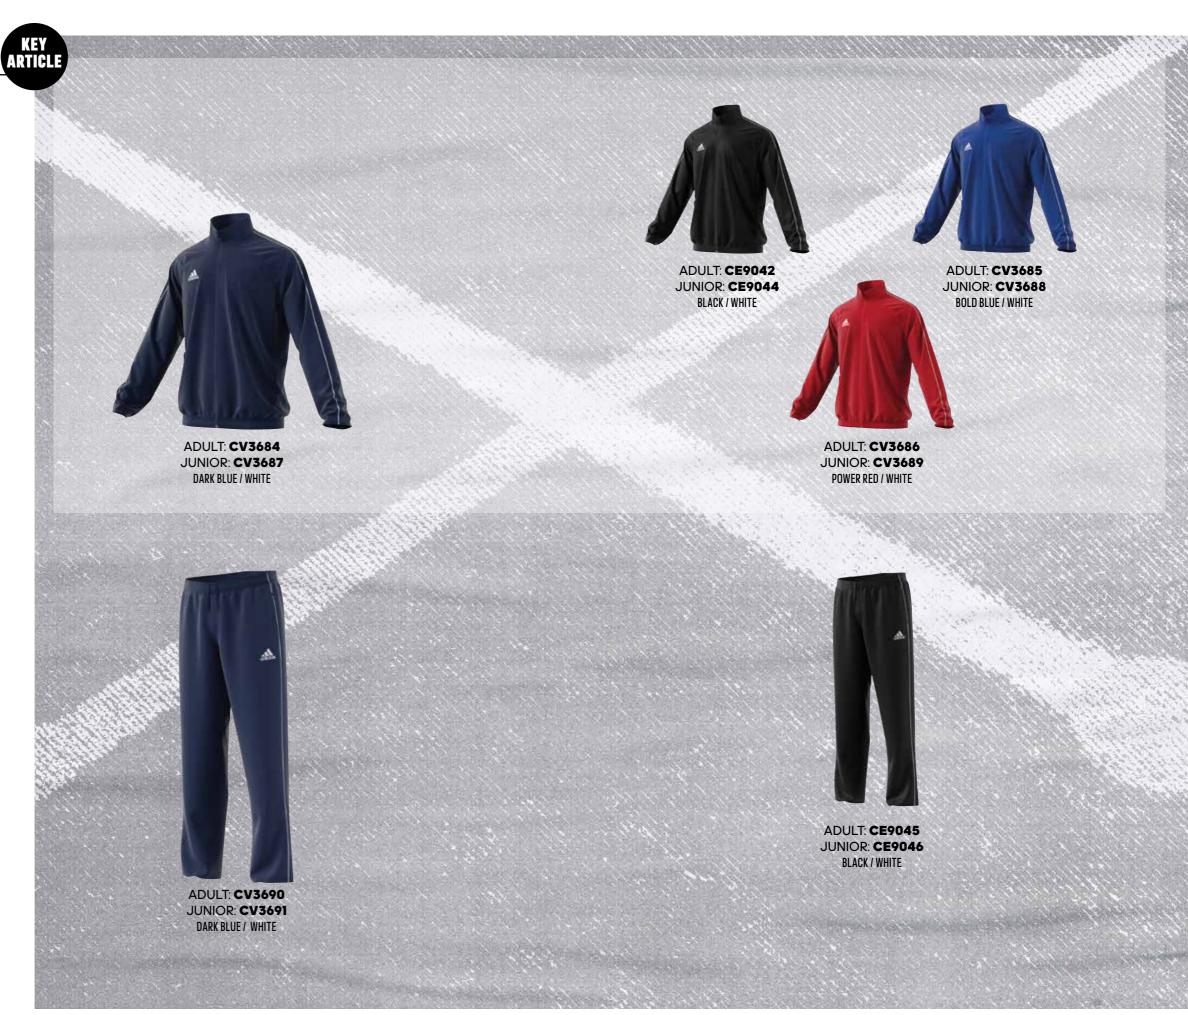

-the-go comfort, while front pockets and a stand-up collar add warmth. A contrast piping detail along with ribbed cuffs and hem offer classic style.

ADULT: **CZK 999 / HUF 12.990** SIZES: **XS, S, M, L, XL, 2XL, 3XL** 

JUNIOR: **CZK 749 / HUF 8.990** SIZES: **116, 128, 140, 152, 164, 176** 

FIT: REGULAR
MATERIAL: 100% POLYESTER

## **CORE 18 PRESENTATION PANTS**

CORE 18 PRE PNT

Honour the beautiful game and add some class to your travel days with these men's football pants.

The regular fit offers travel-day comfort, while front pockets and a drawcord elastic waist maintain functionality off the pitch.

ADULT: **CZK 749 / HUF 8.990** SIZES: **XS, S, M, L, XL, 2XL, 3XL** 

JUNIOR: **CZK 649 / HUF 7.490** SIZES: **116, 128, 140, 152, 164, 176** 

FIT: REGULAR

MATERIAL: 100% POLYESTER



#### **CORE 18 POLYESTER JACKET**

CORE 18 PES JKT

Training to win means staying dedicated to the game whether it's hot or cold. This men's football jacket adds warmth to cool starts and late-day finishes. It's cut for a comfortable regular fit and finished with a contrast piping detail along with classic ribbed cuffs and hem.

ADULT: **CZK 699 / HUF 8.990** SIZES: **XS, S, M, L, XL, 2XL, 3XL** 

JUNIOR: **CZK 599 / HUF 6.990** SIZES: **116, 128, 140, 152, 164, 176** 

FIT: REGULAR

MATERIAL: 100% POLYESTER

## **CORE 18 POLYESTER PANTS**

CORE 18 PES PNT

Keep your muscles warm and ready to perform while on the sideline or during cool-weather training days with these men's football pants.

Tapered legs and elastic cuffs let you touch, pass and attack without restricting your footwork.