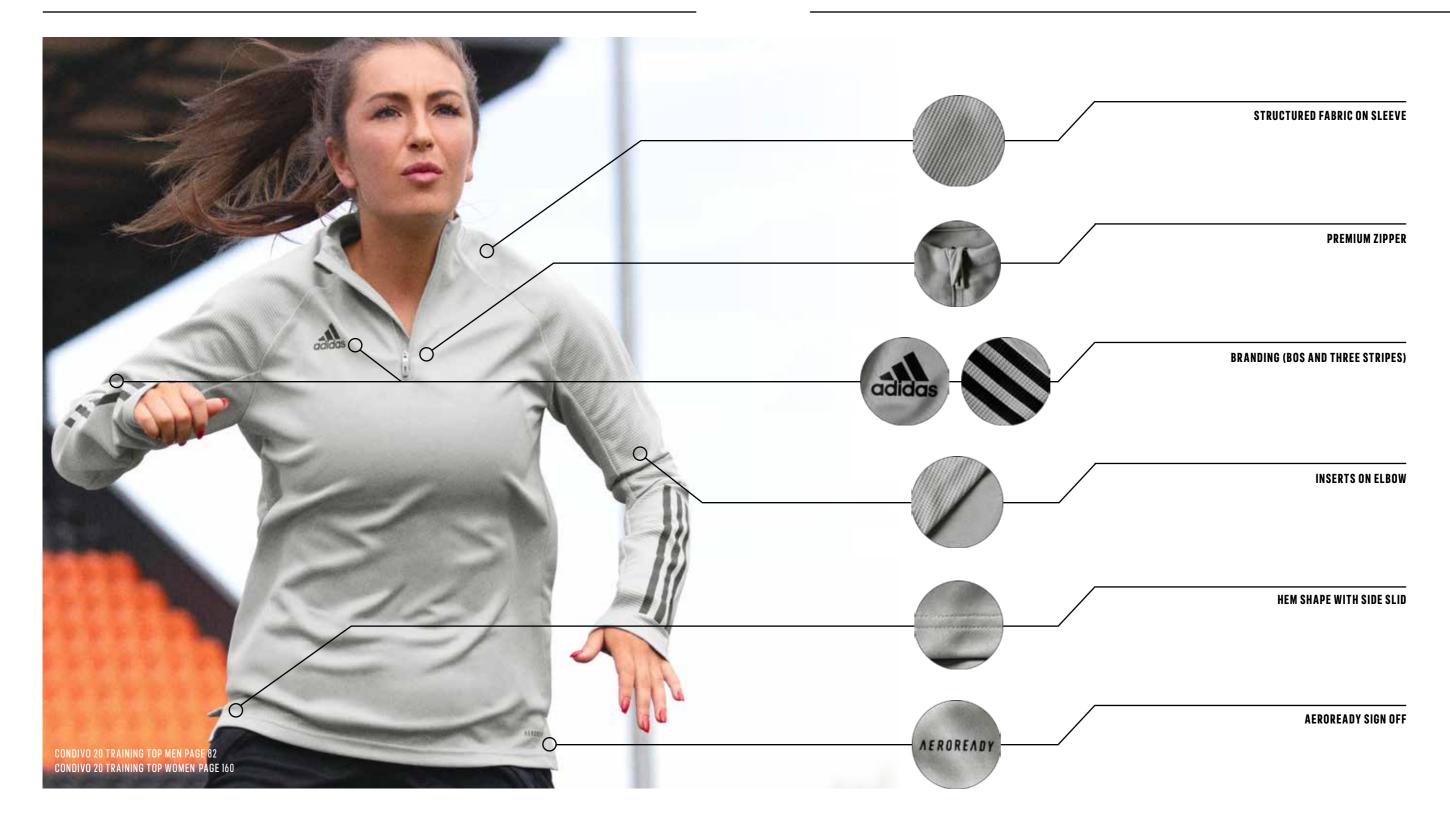

* CZK 219 / HUF 2.490

SIZES: 27-30, 31-33, 34-36, 37-39, 40-42, 43-45, 46-48

> MATERIAL: 88% POLYESTER. 11% POLYAMIDE, 1% ELASTHANE

> > ΛEROREADY

KEY ARTICLE

MILANO 16 MILANO 16 SOCK

In football, every part of your gear is crucial, right down to the socks on your feet. Make a statement with these men's knee socks, featuring strategic cushioning and breathable mesh inserts.

> **ADULT & JUNIOR:** CZK 219 / HUF 2.490

SIZES: 27-30,31-33, 34-36, 37-39, 40-42, 43-45,46-48

> MATERIAL: 99% POLYAMIDE, **1% ELASTHANE**

> > ΛEROREADY



**REP YOUR TEAM** 

Colour it up with your squad's colours.









**MAKE IT UNIQUE**Give it personal details for a custom look.









DESIGN THE FRONT AND BACK

Choose from different graphic print options.











Get started miteam.adidas.com







GEAR UP LIKE THE PROS





























**NEW** 

ARTICLE

KEY ARTICLE

#### **CONDIVO 20 TRAINING TOP**

CON20 TR TOP

An extra layer to get you through the cold. Slip on this adidas football top during training or warm-ups. It's built from lightweight recycled fabric, making it easy to stash into your bag just in case.

ADULT: CZK 1549 / HUF 18.990 SIZES: XS, S, M, L, XL, 2XL, 3XL, 4XL

JUNIOR: CZK 1249 / HUF 14.990 SIZES: 116, 128, 140, 152, 164, 176

FIT: SLIM FIT MAIN MATERIAL: 100% RECYCLED POLYESTER

ΛEROREΛDΥ



ADULT: FS7115 JUNIOR: FS7126 **WOMEN: FS7095** TEAM POWER RED / WHITE



ADULT: FS7119 JUNIOR: FS7128 **WOMEN: FS7094** TEAM ROYAL BLUE / WHITE



**WOMEN: FS7091** TEAM MID GREY / BLACK

ARTICLE

#### **CONDIVO 20 TRAINING PANTS**

CON20 TR PNT

Run fast and s