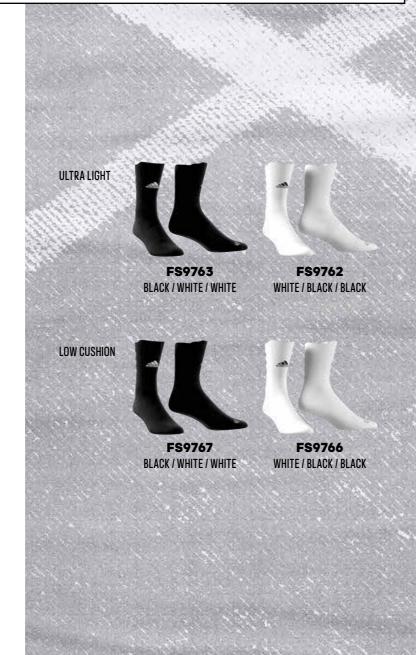

K TX CRW LC S

ADULT: CZK 649 / HUF 7.490

SIZES: XS, S, M, L, XL, XXL, XXXL

MATERIAL: 68% POLYESTER, 29% POLYAMIDE,

# **ULTIMATE SOCK SYSTEM**

#### 2 PIECE SOCK SYSTEM FOR CUSTOMIZED PERFORMANCE

- Base sock can be used for both match and training
- Base sock option with grip yarn for maximum traction and control
- Compression sleeve with high knit count requires no taping
- Both sleeve and base sock have mesh inserts for breathability
- Supportive arch and ankle compression for a snug, secure fit
   Designed for a perfect fit with left/right-specific construction





TRAXION



# MATCHW SHORTS &

#### **ALPHASKIN SOCK**

ASK CREW UL S. ASK CRW LC S

ADULT & JUNIOR: CZK 379 / HUF 4.490 SIZES: XS, S, M, L, XL, XXL, XXXL

MATERIAL: 68% POLYESTER, 29% POLYAMIDE, 3% ELASTHANE

ΛEROREΛDΥ





#### TEAM SLEEVE 18 SOCKS

TEAM SLEEVE 18

Turn any socks into match socks. One half of a two-piece system, these football sleeves can be pulled on over the sock of your choice. They're made of sweat-wicking Aeroready and have a locked-in fit that removes the need for taping.

ADULT: CZK 259 / HUF 2.990 SIZES: 27-30, 34-36, 40-42, 46-48

MATERIAL: 68% POLYESTER, 27% POLYAMIDE, 5% ELASTHANE

ΛΕΚΟΚΕΛΟΥ

IN RANGE UNTIL END OF 2020

#### ADISOCK 18

ADISOCK 18

Take your game further in these ventilated football socks. Designed to offer a locked-in fit and greater comfort, they have strategically placed mesh ventilation to keep you cool on the pitch.

**ADULT & JUNIOR:** CZK 349 / HUF 3.990

SIZES: 23-26, 27-30, 31-33, 34-36, 37-39, 40-42, 43-45, 46-48, 49-51

MATERIAL: 71% POLYESTER, 25%