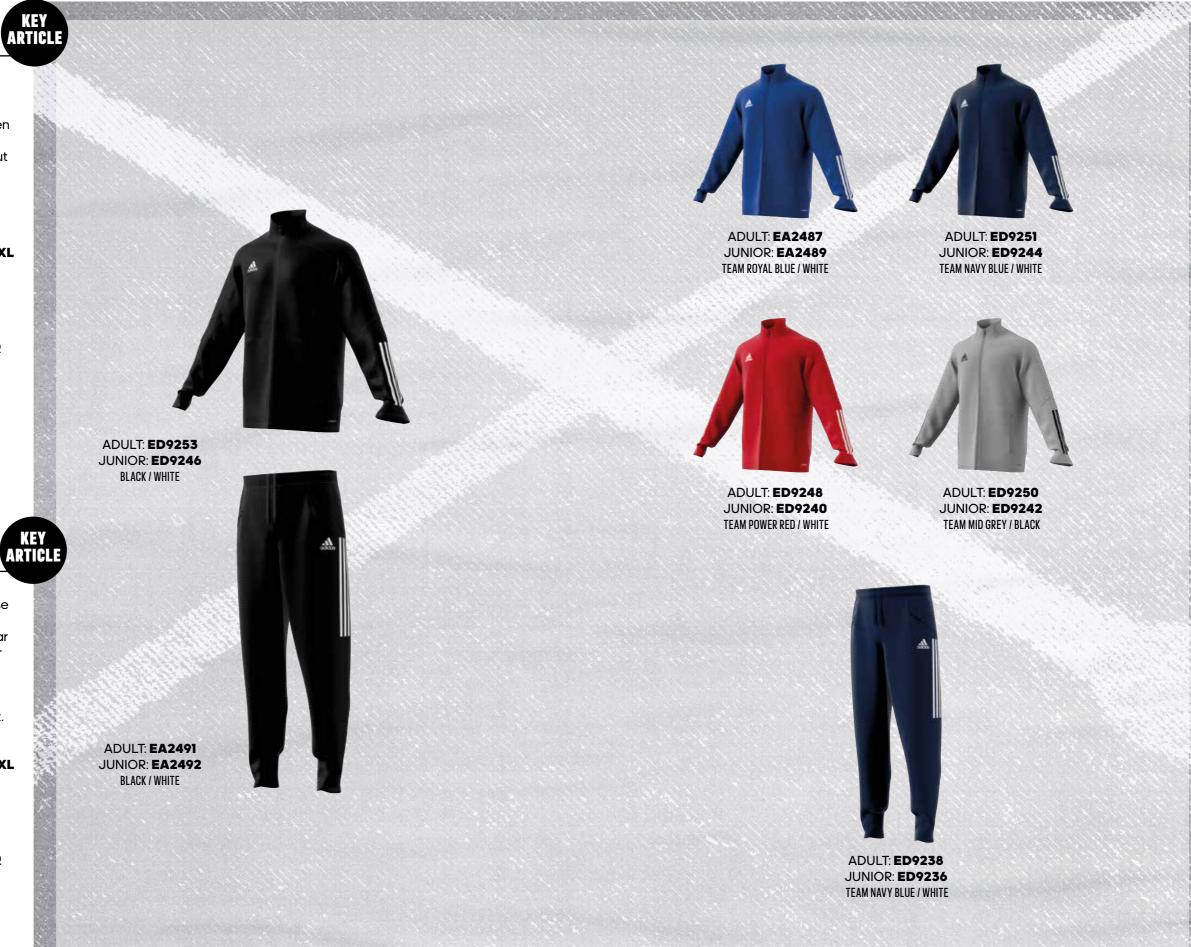

ULT: CZK 1799 / HUF 21.990 SIZES: XS, S, M, L, XL, 2XL, 3XL, 4XL

JUNIOR: CZK 1549 / HUF 18.990 SIZES: 116, 128, 140, 152, 164, 176

FIT: SLIM FIT

MAIN MATERIAL: 100% RECYCLED POLYESTER

ΛΕROREΛDΥ

# ADULT: ED9253

**NEW** 

## **CONDIVO 20 WOVEN PANTS**

CON20 PRE PNT

On the sidelines. On the street. Represent the beautiful game. These Condivo football pants share their sleek design with the ones pros wear when travelling to games. Whatever you get up to away from the pitch, their lightweight, quick-drying fabric will keep you comfortable. Floating adidas 3-Stripes help you stand out.

ADULT: **CZK 1149 / HUF 13.990** SIZES: XS, S, M, L, XL, 2XL, 3XL, 4XL

JUNIOR: CZK 999 / HUF 12.990 SIZES: 116, 128, 140, 152, 164, 176

FIT: SLIM FIT

MAIN MATERIAL: 100% RECYCLED POLYESTER

ΛEROREΛDΥ



CON20 TK HOOD

On the sidelines. On the street. Represent the beautiful game. This adidas Condivo track jacket takes football style beyond the final whistle with a sleek silhouette and heat-transfer details. When your day goes sideways, you'll stay dry thanks to its lightweight, moisture-absorbing fabric.

ADULT: **CZK 1399 / HUF 16.990** SIZES: **XS, S, M, L, XL, 2XL, 3XL, 4XL** 

JUNIOR: **CZK 1249 / HUF 14.990** SIZES: **116, 128, 140, 152, 164, 176** 

FIT: SLIM FIT
MAIN MATERIAL: 100% RECYCLED POLYESTER

ΛEROREΛDΥ

## **CONDIVO 20 TRACK PANTS**

CON20 TK PNT

Built for the training ground. Styled for the street. Move freely through kickabouts or practice in these adidas football track pants. The soft fabric is slim down the leg and cuffed at the ankle.

ADULT: **CZK 1149 / HUF 13.99