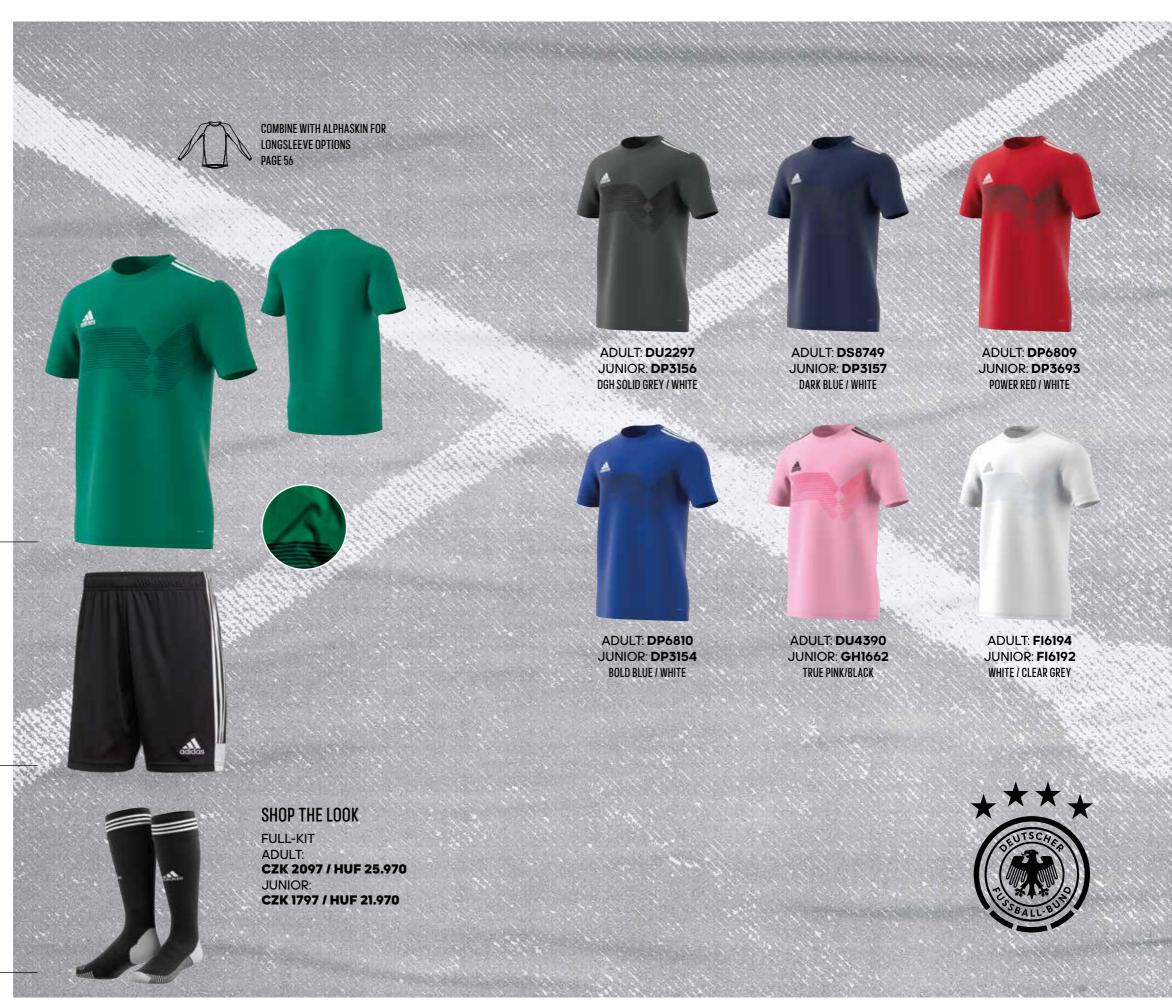

19 JERSEY

CAMPEON 19 JSY

A subtle reinterpretation of an iconic '90s design, this football jersey fields an understated tribute to the angular styling that decorated West Germany's third world title. It's made from soft interlock fabric that channels moisture away from your skin to keep you dry and comfortable.

ADULT: **CZK 999 / HUF 12.990** SIZES: **XS, S, M, L, XL, 2XL** 

JUNIOR: **CZK 749 / HUF 8.990** SIZES: **116, 128, 140, 152, 164, 176** 

FIT: REGULAR
MAIN MATERIAL: 100% RECYCLED POLYESTER

ΛEROREΛDΥ

ADULT: **DP6811**JUNIOR: **GH1661**BOLD GREEN / WHITE

ADULT: **DP3246**JUNIOR: **DP3173**TASTIGO 19 SHORT
BLACK / WHITE
ADULT: CZK 749 / HUF 8.990, JUNIOR: CZK 699 / HUF 8.990
PAGE 67

ADULT & JUNIOR: CF3576 ADISOCK 18 BLACK / WHITE ADULT & JUNIOR: CZK 349 / HUF 3.990 PAGE 72



### **CAMPEON 21 JERSEY**

CAMPEON 21 JSY

ΛΕROREΛDΥ

ADULT: **CZK 999 / HUF 12.990** SIZES: **XS, S, M, L, XL, 2XL** 

JUNIOR: **CZK 749 / HUF 8.990** SIZES: **116, 128, 140, 152, 164, 176** 

FIT: REGULAR
MAIN MATERIAL: 100% RECYCLED POLYESTER

ADULT: **FT6761** JUNIOR: **FT6757** GLORY PINK

ADULT: **F14580**JUNIOR: **F14580**CONDIVO 20 SHORT
BLACK / GLORY PINK
ADULT: CZK 999 / HUF 12.990 / JUNIOR: CZK 749 / HUF 8.990
PAGE 66

ADULT & JUNIOR: **FS7190**ADISOCK 18
GLORY PINK / BLACK
ADULT & JUNIOR: CZK 349 / HUF 3.990
PAGE 72



# UNITE IN REGISTA20



REGISTA 20 JSY

Stay dry, focused and ready for anything. This adidas football jersey feels as light as a feather. It has mesh panels on the sleeves and sides, giving you airy-cool comfort till the final whistle.

ADULT: **CZK 749 / HUF