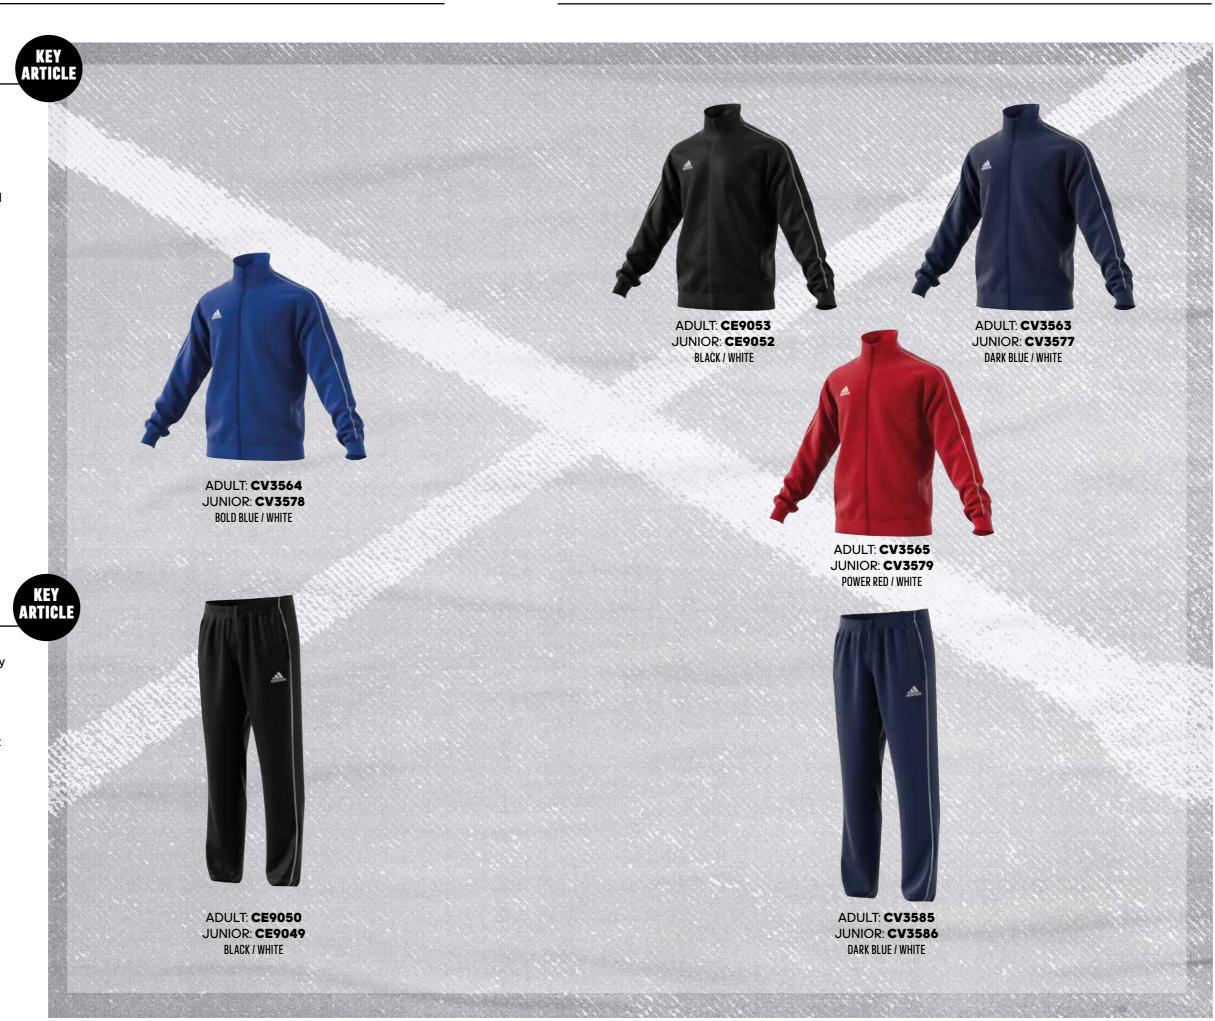

and late-day finishes. It's cut for a comfortable regular fit and finished with a contrast piping detail along with classic ribbed cuffs and hem.

ADULT: **CZK 699 / HUF 8.990** SIZES: **XS, S, M, L, XL, 2XL, 3XL** 

JUNIOR: **CZK 599 / HUF 6.990** SIZES: **116, 128, 140, 152, 164, 176** 

FIT: REGULAR

MATERIAL: 100% POLYESTER

## **CORE 18 POLYESTER PANTS**

CORE 18 PES PNT

Keep your muscles warm and ready to perform while on the sideline or during cool-weather training days with these men's football pants.

Tapered legs and elastic cuffs let you touch, pass and attack without restricting your footwork.

ADULT: **CZK 699 / HUF 8.990** SIZES: **XS, S, M, L, XL, 2XL, 3XL** 

JUNIOR: **CZK 599 / HUF 6.990** SIZES: **116, 128, 140, 152, 164, 176** 

FIT: REGULAR

MATERIAL: 100% POLYESTER



CORE 18 TR TOP

Extend your training window when the temperature drops in this men's football top. It's made of Aeroready fabric which sweeps sweat away from your skin, is finished with contrast-colour piping and displays the adidas Badge of Sport.

ADULT: **CZK 899 / HUF 10.990** SIZES: **XS, S, M, L, XL, 2XL, 3XL** 

JUNIOR: **CZK 749 / HUF 8.990** SIZES: **116, 128, 140, 152, 164, 176** 

FIT: REGULAR

MATERIAL: 100% POLYESTER

ΛEROREΛDΥ



#### TRAINING PANTS

CORE 18 TR PNT

Warm up on training days and rule the pitch in the cool weather with these men's football pants.
Aeroready fabric sweeps sweat away from your skin and the slim fit offers unrestricted movement.

ADULT: **CZK 749 / HUF 8.990** SIZES: **XS, S, M, L, XL, 2XL, 3XL** 

JUNIOR: **CZK 649 / HUF 7.490** SIZES: **116, 12