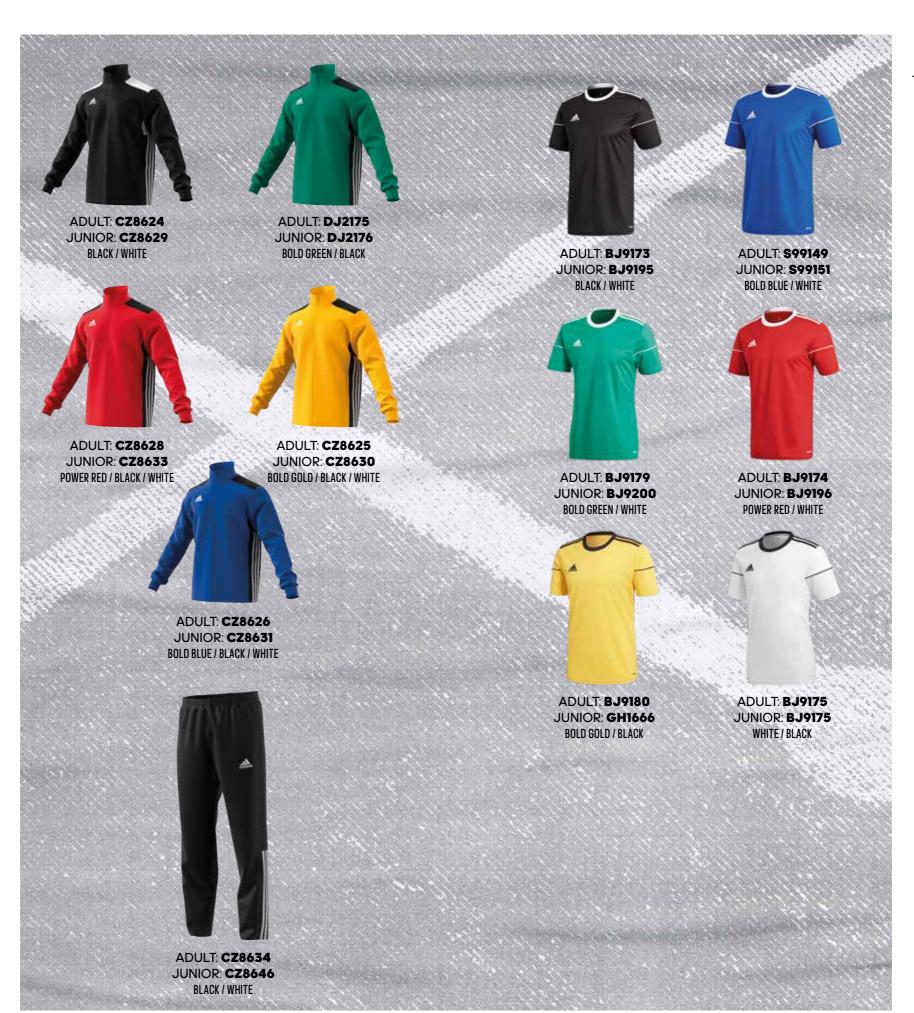

s men's football jacket features a full zip and stand-up collar for customisable coverage from the elements. 3-Stripes down the sides show your ambition.

ADULT: CZK 899 / HUF 10.990 SIZES: XS, S, M, L, XL, 2XL, 3XL

JUNIOR: CZK 749 / HUF 8.990 SIZES: 116, 128, 140, 152, 164, 176

FIT: REGULAR

MATERIAL: 100% POLYESTER

## **REGISTA 18 POLYESTER PANTS**

Train with the intensity of match days in these men's football pants. A drawcord on the elastic waist offers a secure fit for step overs and strikes, while elastic cuffs at the leg opening make it convenient to take the pant on and off. 3-Stripes finish the sleek look.

ADULT: CZK 899 / HUF 10.990 SIZES: XS, S, M, L, XL, 2XL, 3XL

JUNIOR: CZK 749 / HUF 8.990 SIZES: 116, 128, 140, 152, 164, 176

FIT: REGULAR

116

MATERIAL: 100% POLYESTER



REGISTA 18 PES PNT

ADULT: CZK 499 / HUF 5.990 JUNIOR: CZK 449 / HUF 5.490

ADULT SIZES: XS, S, M, L, XL, 2XL, 3XL JUNIOR SIZES: 116, 128, 140, 152, 164

> FIT: REGULAR MATERIAL: 100% POLYESTER

> > ΛEROREADY

#### **REGISTA 18 TRAINING PANTS** REGISTA 18 TR PNT

**REGISTA 18 TRAINING TOP** 

Turn up the intensity in training. Made

and stand-up collar for customisable

coverage. The drawcord hem offers a

secure fit and 3-Stripes finish the sides.

football top features a quarter zip

ADULT: CZK 1149 / HUF 13.990

SIZES: XS, S, M, L, XL, 2XL, 3XL

JUNIOR: CZK 999 / HUF 12.990

SIZES: 116, 128, 140, 152, 164, 176

of sweat-wicking Aeroready, this men's

REGISTA 18 TR TOP

FIT: REGULAR

ΛEROREΛDΥ

MATERIAL: 100% POLYESTER

Nail every move on the training ground in these men's football tra