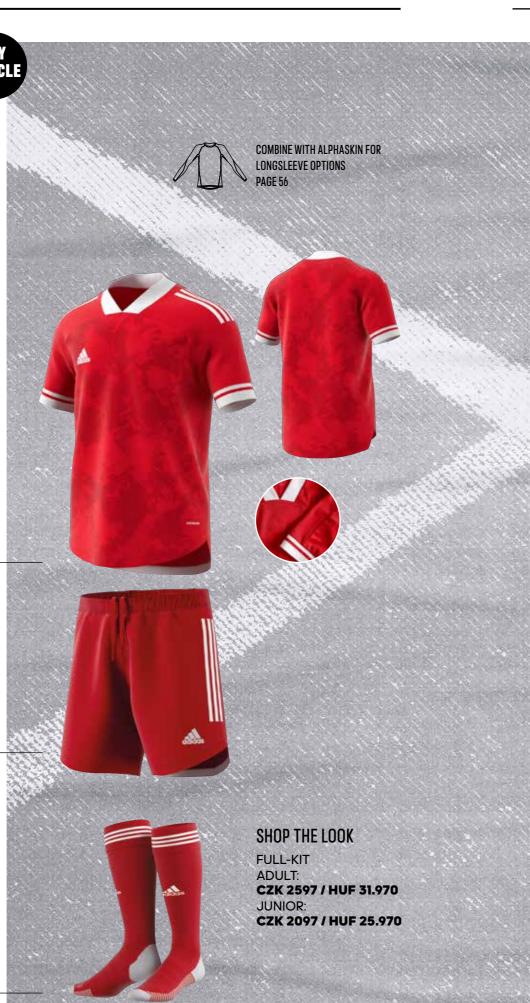

7/1/1 Bea.



### **CONDIVO 20 JERSEY**

CONDIVO 20 JSY

Keep your head in the game. As you shake off defenders, this football jersey leaves the sweat behind you. It has mesh panels for airy-cool comfort where you need it most. Heat-transfer adidas details keep it as light as possible.

ADULT: **CZK 1249 / HUF 14.990** SIZES: **XS, S, M, L, XL, 2XL, 3XL** 

JUNIOR: **CZK 999 / HUF 12.990** SIZES: **116, 128, 140, 152, 164, 176** 

FIT: REGULAR
MAIN MATERIAL: 100% RECYCLED POLYESTER

ADULT: **FT7257** 

JUNIOR: FT7254

TEAM POWER RED / WHITE

ΛEROREΛDΥ

ADULT: **FI4569**JUNIOR: **FI4598**CONDIVO 20 SHO
TEAM POWER RED / WHITE

ADULT: CZK 999 / HUF 12.990 / JUNIOR: CZK 749 / HUF 8.990 PAGE 72

ADULT & JUNIOR: **CF3577**ADISOCK 18
POWER RED / WHITE
ADULT & JUNIOR: CZK 349 / HUF 3.990
PAGE 72





### **CONDIVO 20 PRIMEBLUE JERSEY**

CONDIVO 20 JSY PB

Look good, play well. Keep your mind on the match in this adidas football jersey. The lightweight fabric is ventilated for an airy feel against your skin. Its colours draw inspiration from the hidden creatures of the sea.

Primeblue features Parley Ocean Plastic® which is made from recycled waste that's intercepted from beaches and coastal communities before it reaches the ocean.

ADULT: **CZK 1249 / HUF 14.990** SIZES: **XS, S, M, L, XL, 2XL, 3XL** 

JUNIOR: **CZK 999 / HUF 12.990** SIZES: **116, 128, 140, 152, 164, 176** 

FIT: REGULAR
MATERIAL: 100% RECYCLED POLYESTER

ΛEROREΛDΥ

ADULT: **F14220**JUNIOR: **FP9397**SHARP BLUE / DARK MARINE / TRUE ORANGE

ADULT: **F14218**JUNIOR: **FP9395**CONDIVO 20 SHO PB
SHARP BLUE / DARK MARI