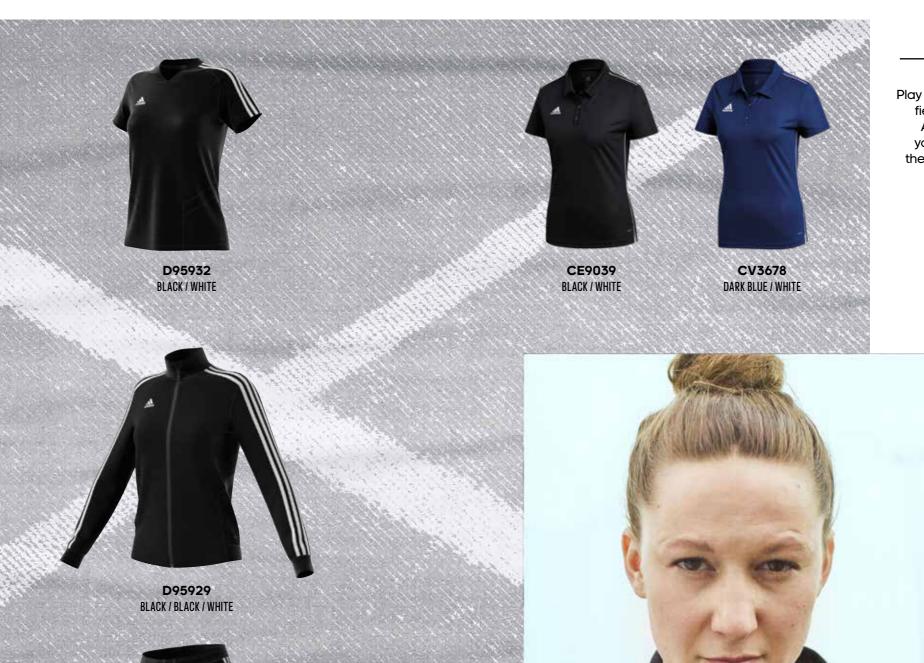

KET

TIRO 19 TR JKT W

Train hard. Stay dry. This football jacket is made of soft, sweat-wicking fabric that keeps you moving through the toughest training sessions. Stretch panels at the elbows and sides give you unrestricted movement as you practise for the big one.

ADULT: **CZK 1399 / HUF 16.990** SIZES: **2XS, XS, S, M, L, XL, 2XL** 

FIT: REGULAR

MATERIAL: 100% POLYESTER

ΛΕROREΛDΥ

#### TIRO 19 TRAINING PANTS

TIRO 19 TR PNT W

Train hard. Stay cool. These football pants battle the heat with breathable, quick-drying fabric. They're made for a slim fit with mesh details for extra airflow. Ankle zips allow you to pull them on or off over boots.

ADULT: **CZK 1249 / HUF 14.990** SIZES: **2XS, XS, S, M, L, XL, 2XL** 

EIT: SLIM FIT

MATERIAL: 100% POLYESTER DOUBLEKNIT

ΛEROREΛDΥ

164



#### CORE 18 POLO

CORE 18 POLO W

Play like a boss. Look like a boss. Own the field in this women's football polo shirt.

Aeroready sweeps sweat away from your skin to keep you dry every step of the way. A slim fit gives you a free range of motion on the pitch.

ADULT: **CZK 699 / HUF 8.990** SIZES: **2XS, XS, S, M, L, XL, 2XL** 

FIT: SLIM FIT MATERIAL: 100% POLYESTER

ΛΕΚΟΚΕΛΟΥ

WOMEN

165

D95957 BLACK / WHITE



# TEAM SPORT BEYOND FOOTBALL

TEAM 19 IS THE VERSATILE ADIDAS OFFER BUILT FOR THE MULTISPORT ATHLETE.
FROM PREPARATION TO REST, TEAM 19 HELPS TEAMS TO PERFORM THEIR BEST
IN ANY MOMENT OF THE GAME. DON'T HIDE, WEAR YOUR PRIDE AND UNITE YOUR
SQUAD IN THIS CLEAN LOOK OR MAKE IT YOUR OWN ON MITEAM.ADIDAS.COM

TRACK & FIELD



VOLLEYBALL



HANDBALL



FOOTBALL



TENNIS



BADMI