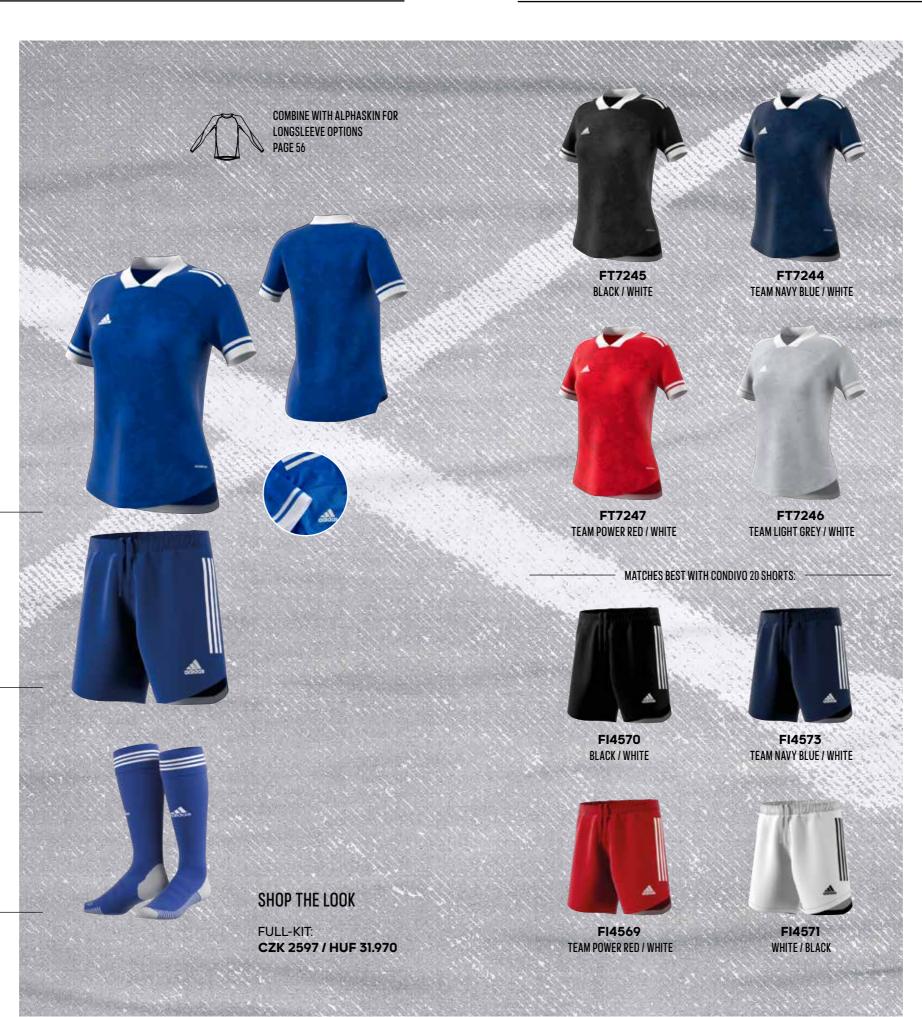

999 / HUF 12.990 SIZES: XS, S, M, L, XL, 2XL, 3XL

FIT: REGULAR MAIN MATERIAL: 100% RECYCLED POLYESTER



SWIE N COND

CONDIVO 20 JSY W

The football pitch is your canvas. Express yourself. This Condivo jersey shows off a bold allover graphic that began life in an artist's studio. Its lightweight fabric will keep you creating while pushing moisture out of the picture. The curved hem and heat-transfer details are inspired by the kits professionals wear.

ADULT: **CZK 1249 / HUF 14.990** SIZES: **XS, S, M, L, XL, 2XL** 

FIT: REGULAR
MAIN MATERIAL: 100% RECYCLED POLYESTER

ΛΕROREΛDΥ

ADULT: **FT7248**TEAM ROYAL BLUE / WHITE

ADULT: **F14572**CONDIVO 20 SHORT
BOLD BLUE / WHITE
ADULT: CZK 999 / HUF 12.990

CF3578
ADISOCK 18
BOLD BLUE / WHITE
ADULT & JUNIOR: CZK 349 / HUF 3.990

PAGE 72

142



#### **CONDIVO 20 SHORTS**

CONDIVO20 SHO

Look your sharpest on the football pitch.

These Condivo shorts take design cues from the elite game with curved hems and heat-transfer details. The lightweight fabric will keep you flying around the pitch while ensuring sweat doesn't slow you down.

ADULT: **CZK 999 / HUF 12.990** SIZES: **XS, S, M, L, XL, 2XL, 3XL** 

> FIT: SLIM FIT MATERIAL: 100% POLYESTER

> > ΛEROREΛDΥ

#### **CONDIVO 20 PRIMEBLUE JERSEY**

CONDIVO 20 JSY W PB

The football pitch is your canvas. Express yourself. This Condivo jersey displays an allover graphic transcribed from a hand-painted design. Its featherlight fabric helps you dominate the pitch while pushing moisture out of the picture. The heat-transfer details and curved hem are seen throughout the professional ga