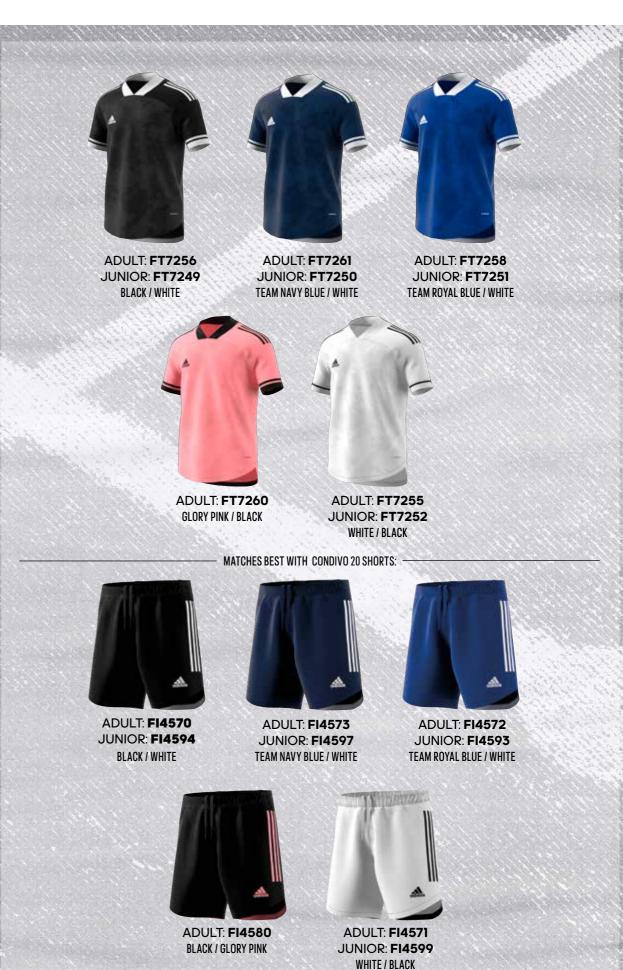

1/1 Bea.



### **CONDIVO 20 JERSEY**

CONDIVO 20 JSY

Keep your head in the game. As you shake off defenders, this football jersey leaves the sweat behind you. It has mesh panels for airy-cool comfort where you need it most. Heat-transfer adidas details keep it as light as possible.

ADULT: **CZK 1249 / HUF 14.990** SIZES: **XS, S, M, L, XL, 2XL, 3XL** 

JUNIOR: **CZK 999 / HUF 12.990** SIZES: **116, 128, 140, 152, 164, 176** 

FIT: REGULAR
MAIN MATERIAL: 100% RECYCLED POLYESTER

ADULT: **FT7257** 

JUNIOR: FT7254

TEAM POWER RED / WHITE

ΛEROREΛDΥ

ADULT: **FI4569**JUNIOR: **FI4598**CONDIVO 20 SHO
TEAM POWER RED / WHITE

ADULT: CZK 999 / HUF 12.990 / JUNIOR: CZK 749 / HUF 8.990 PAGE 72

ADULT & JUNIOR: **CF3577**ADISOCK 18
POWER RED / WHITE
ADULT & JUNIOR: CZK 349 / HUF 3.990
PAGE 72





### **CONDIVO 20 PRIMEBLUE JERSEY**

CONDIVO 20 JSY PB

Look good, play well. Keep your mind on the match in this adidas football jersey. The lightweight fabric is ventilated for an airy feel against your skin. Its colours draw inspiration from the hidden creatures of the sea.

Primeblue features Parley Ocean Plastic® which is made from recycled waste that's intercepted from beaches and coastal communities before it reaches the ocean.

ADULT: **CZK 1249 / HUF 14.990** SIZES: **XS, S, M, L, XL, 2XL, 3XL** 

JUNIOR: **CZK 999 / HUF 12.990** SIZES: **116, 128, 140, 152, 164, 176** 

FIT: REGULAR
MATERIAL: 100% RECYCLED POLYESTER

ΛEROREΛDΥ

ADULT: **F14220**JUNIOR: **FP9397**SHARP BLUE / DARK MARINE / TRUE ORANGE

ADULT: **F14218**JUNIOR: **FP9395**CONDIVO 20 SHO PB
SHARP BLUE / DARK MARINE