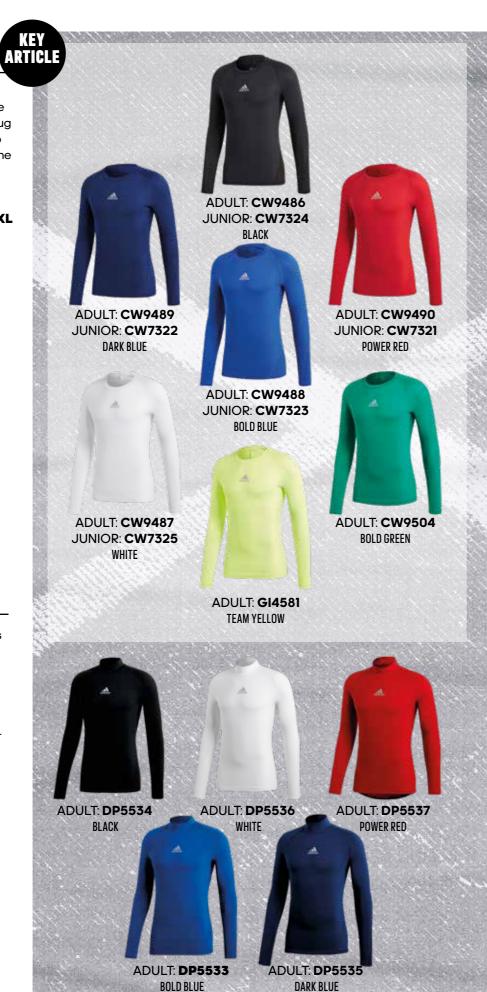

gives you a locked-in feel to help keep you focused on the attack, while the ventilated fabric keeps you cool.

ADULT: **CZK 899 / HUF 10.990** SIZES: **XS, S, M, L, XL, 2XL, 3XL, 4XL** 

JUNIOR: **CZK 649 / HUF 7.490** SIZES: **116, 128, 140, 152, 164, 176** 

FIT: SLIM FIT

MATERIAL: 83% REC YCLED POLYESTER, 17% ELASTHANE

ΛΕΚΟΚΕΛΟΥ

### ALPHASKIN WARM ASK SPR LS CW M

Stay warm on the football pitch with this compression top. A breathable base layer for training or game day, the tee eliminates the friction between fabric and your skin. It's made of soft fleece that wraps your body for a supportive feel, and it features mesh for ventilation.

ADULT: **CZK 1149 / HUF 13.990** SIZES: **XS, S, M, L, XL, 2XL, 3XL** 

FIT: SLIM FIT

MATERIAL: 86% RECYCLED POLYESTER, 14% ELASTHANE

ΛEROREADY





ADULT: CW9524 Black



ADULT: CW9456 JUNIOR: CW7350 BLACK



ADULT: CW9460 POWER RED



BLACK



### ALPHASKIN SHORTSLEEVE

Built for the pitch, this men's shortsleeve t-shirt features a mesh back panel and mesh arm inserts for better ventilation. Raglan sleeves and an adidas Badge of Sport on the chest complete the look.

ADULT: **CZK 749 / HUF 8.990** SIZES: **XS, S, M, L, XL, 2XL, 3XL, 4XL** 

FIT: SLIM FIT
MATERIAL: 83% RECYCLED POLYESTER,
17% ELASTHANE
A E R O R E A D Y

KEY Article

ADULT: CW9522

WHITE

ADULT: CW9457

JUNIOR: CW7351

WHITE

ADULT: CW9458

**BOLD BLUE** 

### ALPHASKIN SHORT TIGHT ASK SPRT ST M

Weave through defenders with your eyes on the goal in these men's football tights. The snug fit helps keep you focused on the attack, while the lightweight, well-ventilat