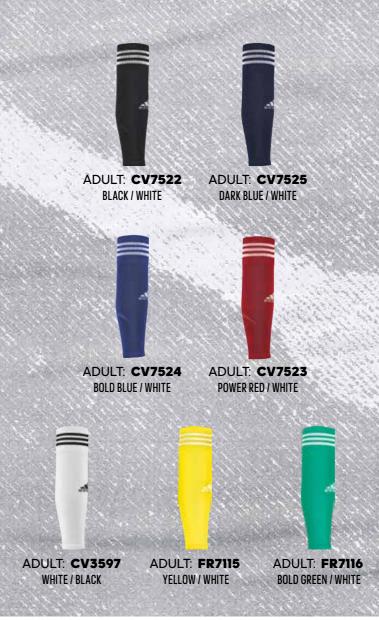

Come game time, you've raised your fitness.
You've owned the grind and got stronger.
Early mornings, late nights, bad weather.
Owned, owned and owned.

Come game time, you've raised your focus.

Sound mind = Sound game.