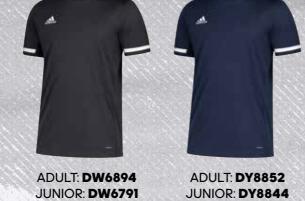

2, 164, 176** 

FIT: REGULAR MAIN MATERIAL: 100% RECYCLED POLYESTER

ΛEROREΛDΥ

TEAM 19 TRK JKT

**TEAM 19 TRACK JACKET** 

ADULT: CZK 1249 / HUF 14.990 SIZES: XS, S, M, L, XL, 2XL, 3XL, 4XL

> JUNIOR: CZK 1149 / HUF 13.990 SIZES: 116, 128, 140, 152, 164, 176

> > FIT: REGULAR MATERIAL: 100% POLYESTER

> > > ΛEROREΛDΥ

you stay cool and dry.

#### TEAM 19 JERSEY SHORTSLEEVE TEAM 19 JSY SS

KEY ARTICLE

Trophies are made from hard work. Built for hot days on the pitch, this jersey keeps you cool with breathable, quick-drying fabric. It is cut for a full range of motion, so you stay ready for the next move.

ADULT: CZK 849 / HUF 9.990 SIZES: XS, S, M, L, XL, 2XL, 3XL, 4XL

JUNIOR: CZK 699 / HUF 8.990 SIZES: 116, 128, 140, 152, 164, 176

FIT: REGULAR MAIN MATERIAL: 100% RECYCLED POLYESTER







BLACK / WHITE

ADULT: DW6896

JUNIOR: DW6885

WHITE / WHITE

ADULT: DX7242

**TEAM NAVY BLUE / WHITE** 





ADULT: DX7323 ADULT: DY8838 POWER RED / WHITE TEAM NAVY BLUE / WHITE

ADULT: DW6849

JUNIOR: DW6861

BLACK / WHITE

#### TEAM 19 KNIT SHORTS TEAM 19 KN SHO W. TEAM 19 3P SHO W

Trophies are made from hard work. Built for hot days on the pitch, these shorts keep you cool with breathable, quick-drying fabric. They are cut for a full range of motion, so you stay ready for the next move.

ADULT: CZK 699 / HUF 8.990 SIZES: XS, S, M, L, XL, 2XL, 3XL, 4XL

JUNIOR: CZK 649 / HUF 7.490 SIZES: 116, 128, 140, 152, 164, 176

TEAM 19 3P SHO ADULT: CZK 949 / HUF 11.990 SIZES: XS, S, M, L, XL, 2XL, 3XL, 4XL

FIT: REGULAR MAIN MATERIAL: 100% RECYCLED POLYESTER

ΛEROREADY



ADULT: DW6864 JUNIOR